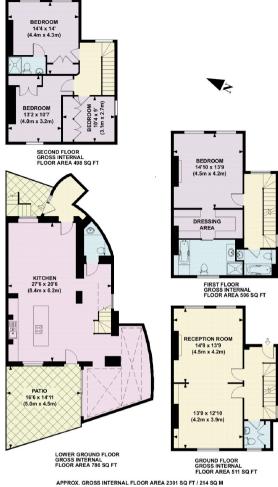

## ACCOMMODATION

2 INTERCONNECTING RECEPTION ROOMS, EAT-IN KITCHEN/FAMILY ROOM, 2 GUEST CLOAKROOMS, UTILITY ROOM, CONSERVATORY, MASTER BEDROOM WITH EN-SUITE DRESSING AREA AND BATHROOM, 3 FURTHER BEDROOMS, 1 EN-SUITE SHOWER ROOM, FAMILY BATHROOM.

## TERMS

PRICE £3,500 Per Week subject to contract.

PPROX. GROSS INTERNAL FLOOR AREA 2301 SQ FT / 214 SQ M Copyright Knight Frank 2013

This floorplan is for illustration purposes and may not truly reflect design or dimensions and should not be used for valuation or condition purposes .