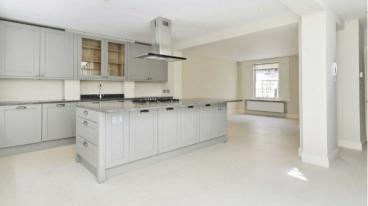

## ACCOMMODATION

2 INTERCONNECTING RECEPTION ROOMS, EAT-IN KITCHEN/FAMILY ROOM, 2 GUEST CLOAKROOMS, UTILITY ROOM, CONSERVATORY, MASTER BEDROOM WITH EN-SUITE DRESSING AREA AND BATHROOM, 3 FURTHER BEDROOMS, 1 EN-SUITE SHOWER ROOM, FAMILY BATHROOM.