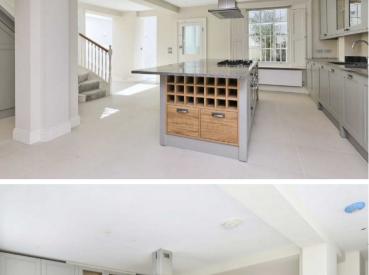

## ACCOMMODATION

2 INTERCONNECTING RECEPTION ROOMS, EAT-IN KITCHEN/FAMILY ROOM, 2 GUEST CLOAKROOMS, UTILITY ROOM, CONSERVATORY, MASTER BEDROOM WITH EN-SUITE DRESSING AREA AND BATHROOM, 3 FURTHER BEDROOMS, 1 EN-SUITE SHOWER ROOM, FAMILY BATHROOM.