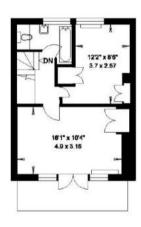

#### 19 ST ANNE'S TERRACE LONDON NW8

Gross Internal Area = 218 sq. metres 2348 sq. feet (Excluding Store & Vaults)

> Please indicate room names and email or fax 02086736944

SECOND FLOOR

THIRD FLOOR

**GROUND FLOOR** 