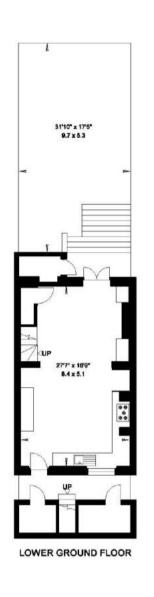

#### 19 ST ANNE'S TERRACE LONDON NW8

Gross Internal Area = 218 sq. metres 2348 sq. feet (Excluding Store & Vaults)

> Please indicate room names and email or fax 02086736944

SECOND FLOOR

THIRD FLOOR

**GROUND FLOOR** 