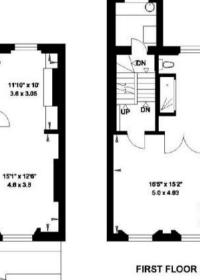

#### 19 ST ANNE'S TERRACE LONDON NW8

Gross Internal Area = 218 sq. metres 2348 sq. feet (Excluding Store & Vaults)

> Please indicate room names and email or fax 02086736944

SECOND FLOOR

THIRD FLOOR

**GROUND FLOOR** 