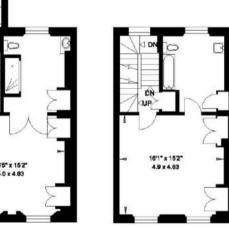

#### 19 ST ANNE'S TERRACE LONDON NW8

Gross Internal Area = 218 sq. metres 2348 sq. feet (Excluding Store & Vaults)

> Please indicate room names and email or fax 02086736944

SECOND FLOOR

THIRD FLOOR

**GROUND FLOOR** 