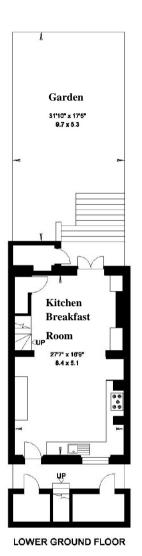

#### 19 ST ANNE'S TERRACE LONDON NW8

Gross Internal Area = 218 sq. metres 2348 sq. feet (Excluding Store & Vaults)

SECOND FLOOR

THIRD FLOOR

**GROUND FLOOR**