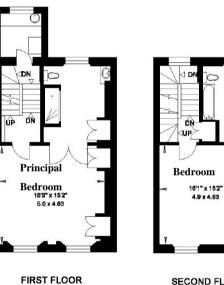

#### **ACCOMMODATION**

4 BEDROOMS, 3 BATHROOMS, GUEST CLOAKROOM, KITCHEN/FAMILY ROOM, DOUBLE RECEPTION ROOM

#### 19 ST ANNE'S TERRACE LONDON NW8

Gross Internal Area = 218 sq. metres 2348 sq. feet (Excluding Store & Vaults)

SECOND FLOOR

THIRD FLOOR

**GROUND FLOOR**