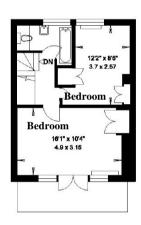

#### **ACCOMMODATION**

4 BEDROOMS, 3 BATHROOMS, GUEST CLOAKROOM, KITCHEN/FAMILY ROOM, DOUBLE RECEPTION ROOM

#### 19 ST ANNE'S TERRACE LONDON NW8

Gross Internal Area = 218 sq. metres 2348 sq. feet (Excluding Store & Vaults)

SECOND FLOOR

THIRD FLOOR

**GROUND FLOOR**