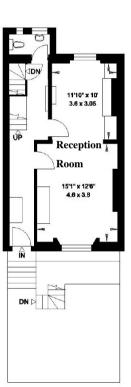

#### **ACCOMMODATION**

4 BEDROOMS, 3 BATHROOMS, GUEST CLOAKROOM, KITCHEN/FAMILY ROOM, DOUBLE RECEPTION ROOM

#### 19 ST ANNE'S TERRACE LONDON NW8

Gross Internal Area = 218 sq. metres 2348 sq. feet (Excluding Store & Vaults)

SECOND FLOOR

THIRD FLOOR

**GROUND FLOOR**