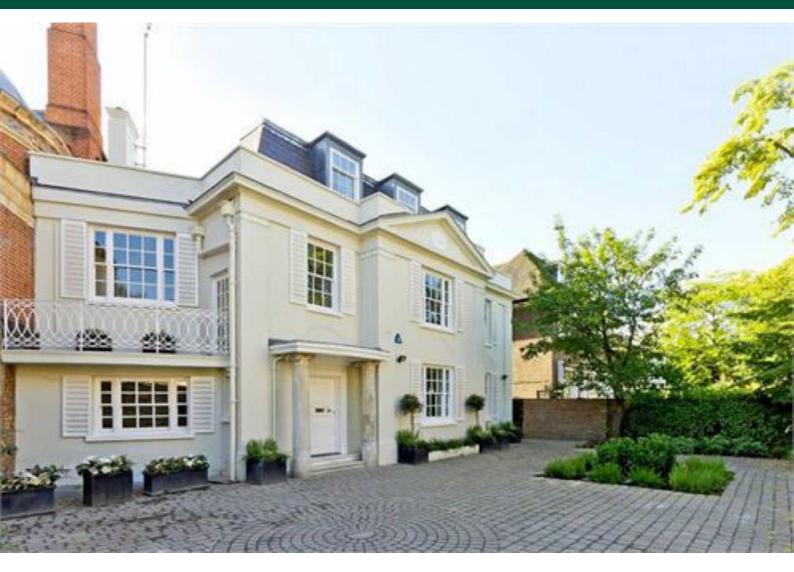

## Grove End Road, St John's Wood, NW8

This double fronted detached period house is securely situated behind electric gates, with the benefit of generous off street parking for up to 5 cars and a good sized lawned garden. The house is predominantly arranged over two floors making it ideal for family living, superbly located for the American School in London and the amenities and underground station of St John's Wood.

**BREAKFAST ROOM.** 

AMENITIES LARGE LAWNED REAR GARDEN, BALCONY, OFF STREET

PARKING FOR UP TO 5 CARS.