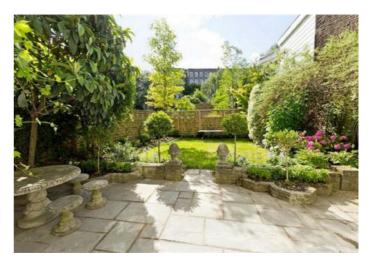

## Grove End Road, St John's Wood, NW8

This double fronted detached period house is securely situated behind electric gates, with the benefit of generous off street parking for up to 5 cars and a good sized lawned garden. The house is predominantly arranged over two floors making it ideal for family living, superbly located for the American School in London and the amenities and underground station of St John's Wood.