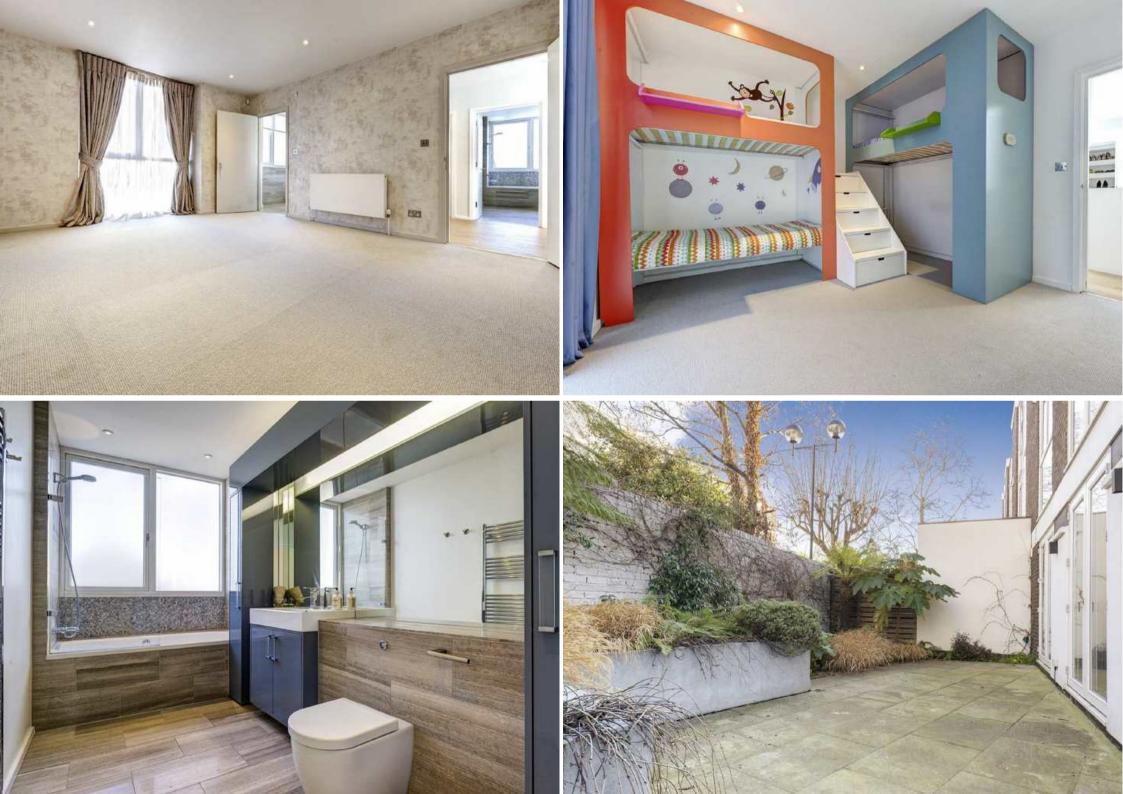

Accommodation comprises: Eat in kitchen, separate utility room, playroom/bedroom 5, guest cloakroom with a walk in shower, large family reception room, study/office, double bedroom with ensuite, 2 further doubles with family bathroom, main bedroom with en-suite and dressing room. Parking and courtyard garden.

## ACCOMMODATION

- 2 RECEPTION ROOMS
- KITCHEN/DINING ROOM
- MAIN BEDROOM & DRESSING ROOM SUITE
- 4 BEDROOMS
- 3 BATHROOMS
- STUDY / OFFICE
- UTILITY ROOM
- COURTYARD GARDEN
- PARKING FOR SEVERAL CARS