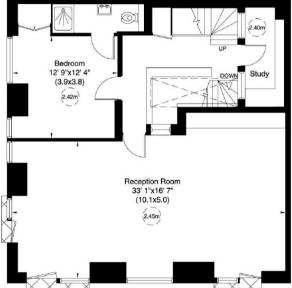

Accommodation comprises: Eat in kitchen, separate utility room, playroom/bedroom 5, guest cloakroom with a walk in shower, large family reception room, study/office, double bedroom with ensuite, 2 further doubles with family bathroom, main bedroom with en-suite and dressing room. Parking and courtyard garden.

## ACCOMMODATION

- 2 RECEPTION ROOMS
- KITCHEN/DINING ROOM
- MAIN BEDROOM & DRESSING ROOM SUITE
- 4 BEDROOMS
- 3 BATHROOMS
- STUDY / OFFICE
- UTILITY ROOM
- COURTYARD GARDEN
- PARKING FOR SEVERAL CARS

## Adelaide Road, NW3

Gross internal area (approx.) 289 Sq m (3108 Sq ft) For identification only, Not to Scale

Second Floor

**Ground Floor** 

Not to scale, for guidance only and must not be relied upon as a statement of fact. All measurements and areas are approximate only (and have been prepared in accordance with the current edition of the RICS Code of Measuring Practice).