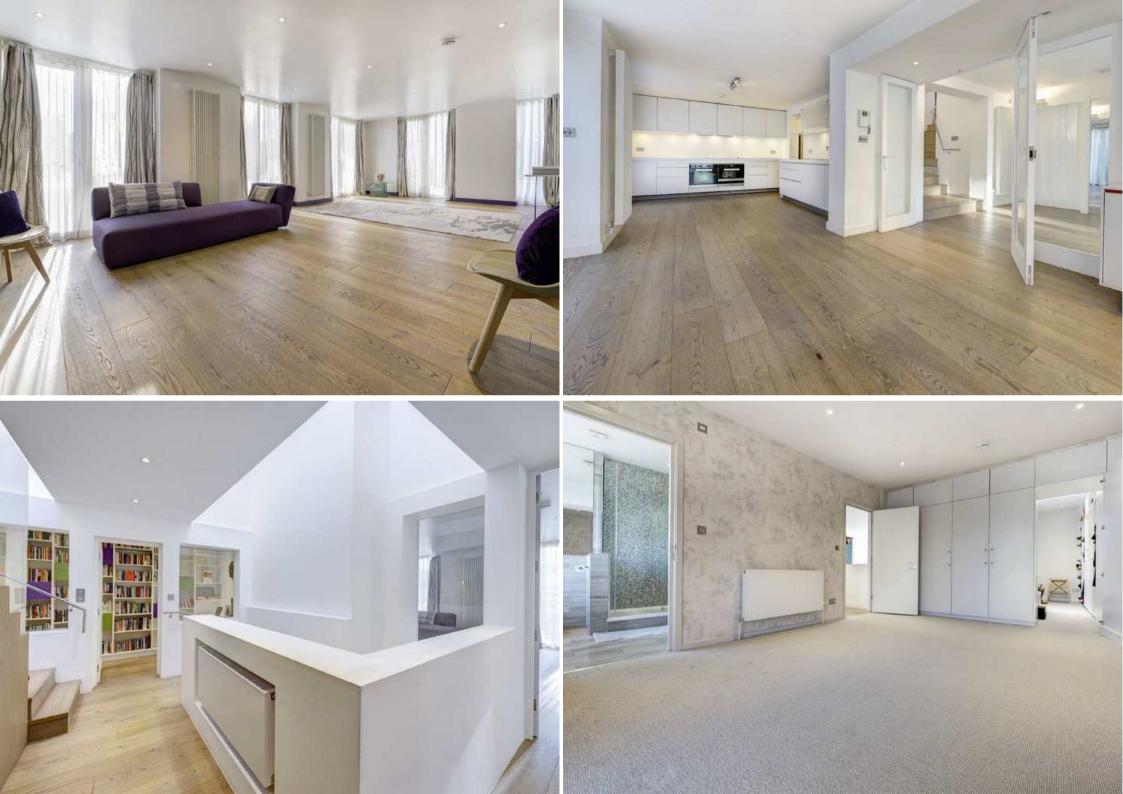

## www.bargets.co.uk

16 Park Road, Regent's Park, London NW1 4SH Facsimile: 020 7724 7055 Email: enquiries@bargets.co.uk

This architecturally designed house set back off the road behind electric gates offers excellent family living space with over 3000 sq foot and great sized eat-in kitchen and family room. The property has undergone a substantial renovation throughout and benefits from parking for several cars and a landscaped courtyard garden. The kitchen has been very well thought out and has a separate utility room. There is a home office as well as a very well planned dressing room off the main bedroom. The house is offered on an unfurnished basis.

Accommodation comprises: Eat in kitchen, separate utility room, playroom/bedroom 5, guest cloakroom with a walk in shower, large family reception room, study/office, double bedroom with ensuite, 2 further doubles with family bathroom, main bedroom with en-suite and dressing room. Parking and courtyard garden.