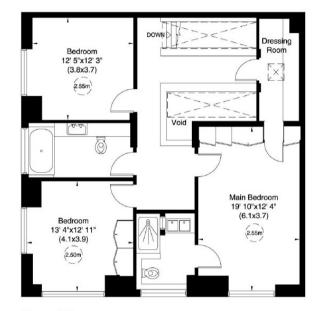

Accommodation comprises: Eat in kitchen, separate utility room, playroom/bedroom 5, guest cloakroom with a walk in shower, large family reception room, study/office, double bedroom with ensuite, 2 further doubles with family bathroom, main bedroom with en-suite and dressing room. Parking and courtyard garden.

## ACCOMMODATION

- 2 RECEPTION ROOMS
- KITCHEN/DINING ROOM
- MAIN BEDROOM & DRESSING ROOM SUITE
- 4 BEDROOMS
- 3 BATHROOMS
- STUDY / OFFICE
- UTILITY ROOM
- COURTYARD GARDEN
- PARKING FOR SEVERAL CARS

## Adelaide Road, NW3

Gross internal area (approx.) 289 Sq m (3108 Sq ft) For identification only, Not to Scale

Second Floor

**Ground Floor** 

Not to scale, for guidance only and must not be relied upon as a statement of fact. All measurements and areas are approximate only (and have been prepared in accordance with the current edition of the RICS Code of Measuring Practice).