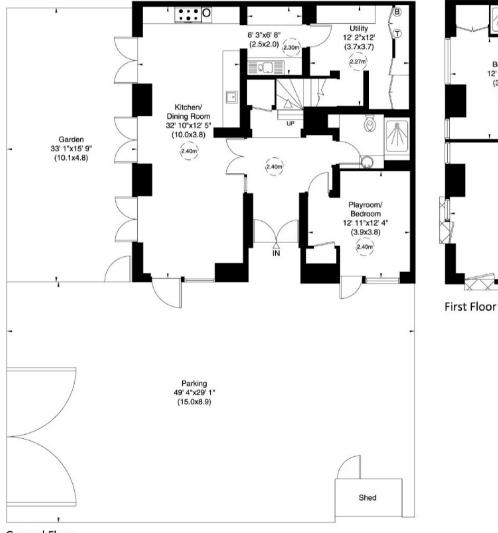

Accommodation comprises: Eat in kitchen, separate utility room, playroom/bedroom 5, guest cloakroom with a walk in shower, large family reception room, study/office, double bedroom with ensuite, 2 further doubles with family bathroom, main bedroom with en-suite and dressing room. Parking and courtyard garden.

## ACCOMMODATION

- 2 RECEPTION ROOMS
- KITCHEN/DINING ROOM
- MAIN BEDROOM & DRESSING ROOM SUITE
- 4 BEDROOMS
- 3 BATHROOMS
- STUDY / OFFICE
- UTILITY ROOM
- COURTYARD GARDEN
- PARKING FOR SEVERAL CARS

## Adelaide Road, NW3

Gross internal area (approx.) 289 Sq m (3108 Sq ft) For identification only, Not to Scale

Second Floor

**Ground Floor** 

Not to scale, for guidance only and must not be relied upon as a statement of fact. All measurements and areas are approximate only (and have been prepared in accordance with the current edition of the RICS Code of Measuring Practice).