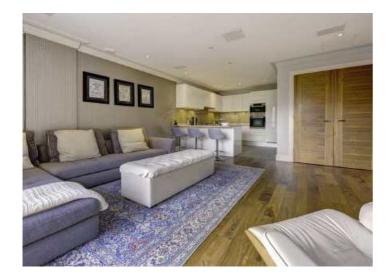

The property is available unfurnished and has a private balcony, and comprises: 2 bedrooms, en-suite bathroom, family bathroom, open plan kitchen / reception room, underground parking, communal gym. Under-floor heating & Air Conditioning.

#### **ACCOMMODATION**

AMENITIES

- 2 BEDROOMS
- 2 BATHROOMS (1 ENSUITE)
- OPEN PLAN RECEPTION ROOM/KITCHEN
- TERRACE
- COMMUNAL GARDENS
- 24 HOUR PORTER
- LIFT
- UNDERGROUND PARKING
- COMMUNAL GYM
- UNDER-FLOOR HEATING
- AIR CONDITIONING