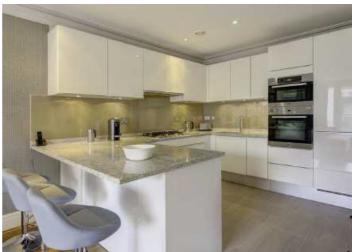

The property is available unfurnished and has a private balcony, and comprises: 2 bedrooms, en-suite bathroom, family bathroom, open plan kitchen / reception room, underground parking, communal gym. Under-floor heating & Air Conditioning.

#### **ACCOMMODATION**

AMENITIES

- 2 BEDROOMS
- 2 BATHROOMS (1 ENSUITE)
- OPEN PLAN RECEPTION ROOM/KITCHEN
- TERRACE
- COMMUNAL GARDENS
- 24 HOUR PORTER
- LIFT
- UNDERGROUND PARKING
- COMMUNAL GYM
- UNDER-FLOOR HEATING
- AIR CONDITIONING