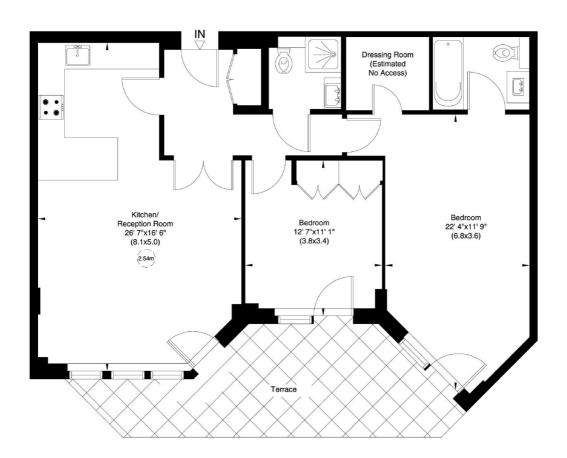

#### 40 West Heath Place, 1B Hodford Road, NW11

Gross internal area (approx.)
92 Sq m (989 Sq ft) Including Estimated Dressing Room
For identification only, Not to Scale

Third Floor

Not to scale, for guidance only and must not be relied upon as a statement of fact. All measurements and areas are approximate only (and have been prepared in accordance with the current edition of the RICS Code of Measuring Practice).