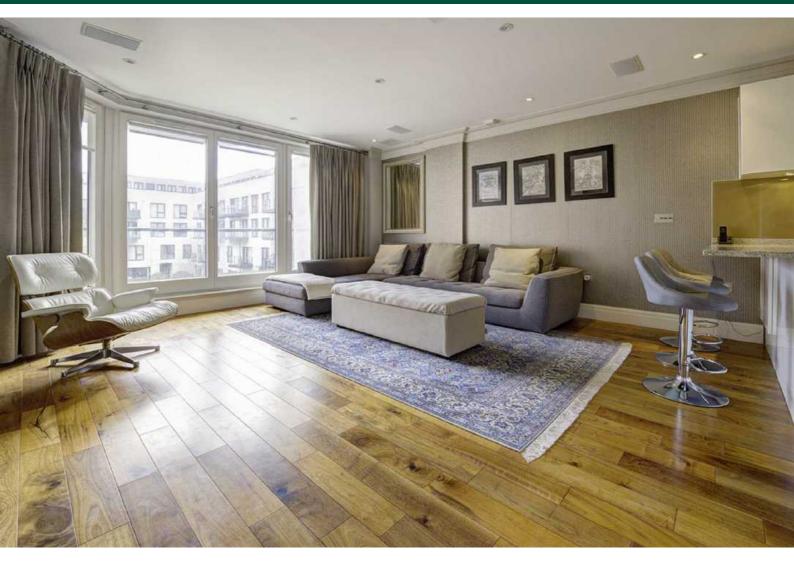

### West Heath Place, 1B Hodford Road, NW11

This modern two bedroom apartment is located on the third floor of this luxury purpose built block with porter, underground parking and communal gym. A short walk from Hampstead, Brent Cross and Golders Green tube stations, immediate access to London's bus links and moments from the beautiful open spaces of Golders Hill Park and Hampstead Heath.

The property is available unfurnished and has a private balcony, and comprises: 2 bedrooms, en-suite bathroom, family bathroom, open plan kitchen / reception room, underground parking, communal gym. Under-floor heating & Air Conditioning.

#### **ACCOMMODATION**

AMENITIES

- 2 BEDROOMS
- 2 BATHROOMS (1 ENSUITE)
- OPEN PLAN RECEPTION ROOM/KITCHEN
- TERRACE
- COMMUNAL GARDENS
- 24 HOUR PORTER
- LIFT
- UNDERGROUND PARKING
- COMMUNAL GYM
- UNDER-FLOOR HEATING
- AIR CONDITIONING