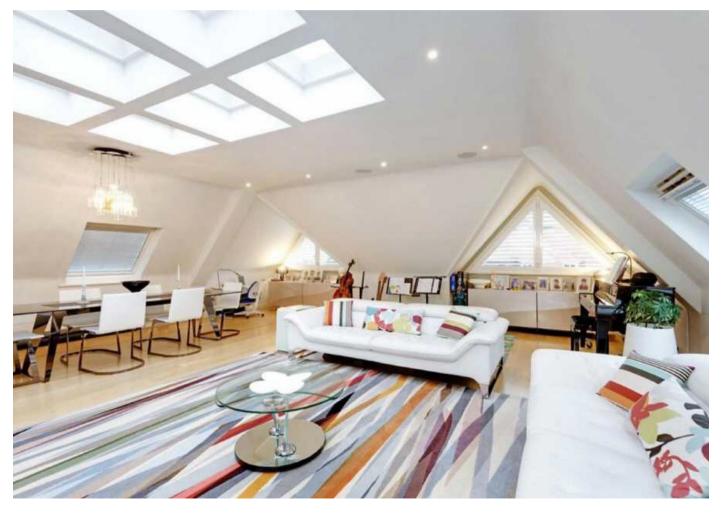

# www.bargets.co.uk

16 Park Road, Regent's Park, London NW1 4SH Facsimile: 020 7724 7055 Email: enquiries@bargets.co.uk

A striking three bedroom penthouse style apartment with a substantial roof terrace and off street parking situated in an impressive detached residence on one of Hampstead's most prestigious roads. This stunning home benefits from a superb 27 x 25 ft reception room, an exquisite separate kitchen, principal bedroom with en-site bathroom, walk-in wardrobe and two balconies, two further double bedrooms both with en-suite, a guest cloakroom and a stunning private rood terrace offering impressive wide-reaching views of the London skyline. This highly desirable home also benefits from under floor heating, air-conditioning and an off street parking space with a Tesla charging point.

### **AMENITIES**

- THREE BEDROOMS
- THREE BATHROOMS
- DOUBLE RECEPTION ROOM
- ROOF TERRACE
- AIR-CONDITIONING
- UNDER-FLOOR HEATING
- OFF STREET PARKING
- SHARE OF FREEHOLD