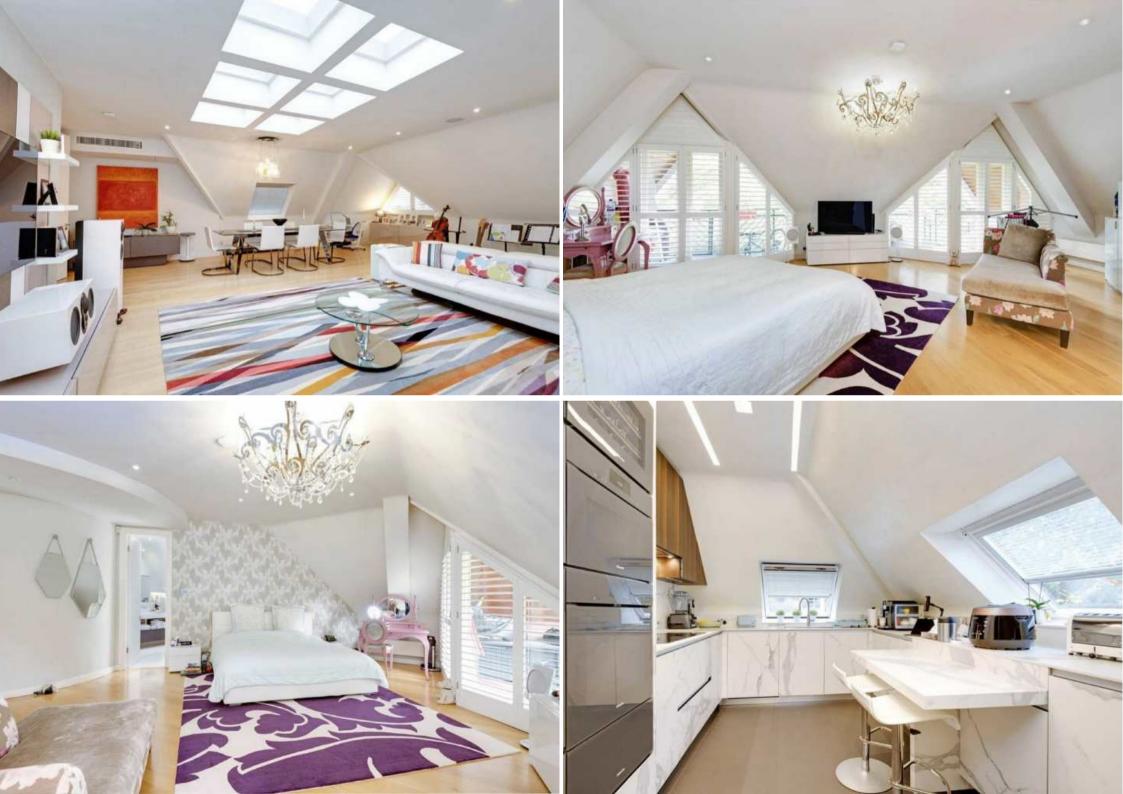

# www.bargets.co.uk

16 Park Road, Regent's Park, London NW1 4SH Facsimile: 020 7724 7055 Email: enquiries@bargets.co.uk

A striking three bedroom penthouse style apartment with a substantial roof terrace and off street parking situated in an impressive detached residence on one of Hampstead's most prestigious roads. This stunning home benefits from a superb 27 x 25 ft reception room, an exquisite separate kitchen, principal bedroom with en-site bathroom, walk-in wardrobe and two balconies, two further double bedrooms both with en-suite, a guest cloakroom and a stunning private rood terrace offering impressive wide-reaching views of the London skyline. This highly desirable home also benefits from under floor heating, air-conditioning and an off street parking space with a Tesla charging point.

### **AMENITIES**

- THREE BEDROOMS
- THREE BATHROOMS
- DOUBLE RECEPTION ROOM
- ROOF TERRACE
- AIR-CONDITIONING
- UNDER-FLOOR HEATING
- OFF STREET PARKING
- SHARE OF FREEHOLD