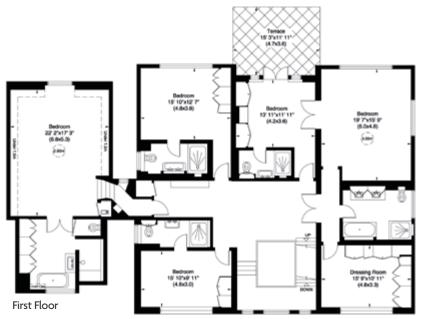

## ACCOMMODATION

Large entrance hall • 4 reception rooms • 7 bedrooms en-suite • Kitchen/breakfast room • Study Utility room • Guest W.C • Summer studio house • Wine store • Terrace • 185 ft rear garden • Garage • Carriage driveway • Air-conditioning • Under floor heating

Ground Floor

Site Plan 0.55355 Approx Gross Internal Area (Approx.) 671 sq m (7,226 sq ft) Including Under Eaves, Under 1.5m, Wine Cellar and Studio 613 sq m (6,598 sq ft) Excluding Under Eaves, Under 1.5m, Wine Cellar and Studio