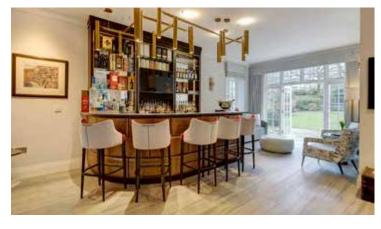

## ACCOMMODATION

Large entrance hall • 4 reception rooms • 7 bedrooms en-suite • Kitchen/breakfast room • Study Utility room • Guest W.C • Summer studio house • Wine store • Terrace • 185 ft rear garden • Garage • Carriage driveway • Air-conditioning • Under floor heating