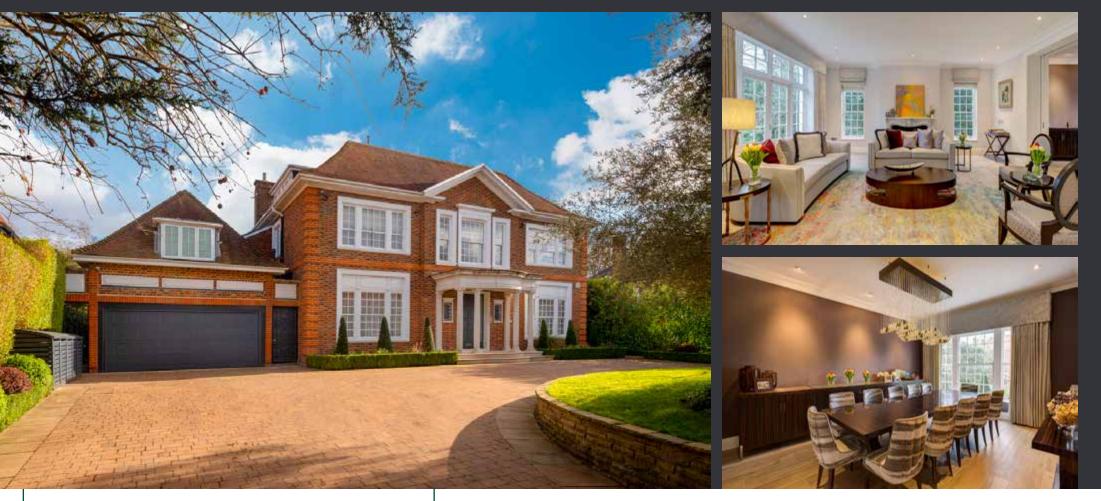

## WINNINGTON ROAD

WINNINGTON ROAD

AN EXCEPTIONAL BESPOKE AMBASSADORIAL DETACHED RESIDENCE APPROACHED BY A MAGNIFICENT CARRIAGE DRIVEWAY WITH PARKING FOR MULTIPLE VEHICLES ON OVER HALF AN ACRE PLOT

This outstanding family home has recently been extensively refurbished and offers exquisite contemporary interiors, benefitting from smart technology accessed by either tablet or smart phone, as well as under-floor heating and air conditioning throughout. Arranged over three floors, comprising a breath-taking grand entrance atrium, offering magnificent volume, luxurious and spacious accommodation. There is also a separate summer studio house at the rear of a beautiful landscaped 185 Ft private rear garden.

## ACCOMMODATION

Large entrance hall • 4 reception rooms • 7 bedrooms en-suite • Kitchen/breakfast room • Study Utility room • Guest W.C • Summer studio house • Wine store • Terrace • 185 ft rear garden • Garage • Carriage driveway • Air-conditioning • Under floor heating