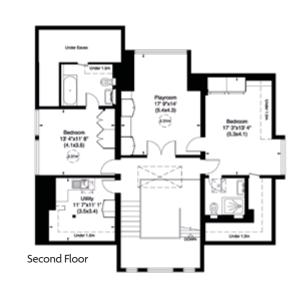

Ground Floor

Site Plan 0.55355 Approx Gross Internal Area (Approx.) 671 sq m (7,226 sq ft) Including Under Eaves, Under 1.5m, Wine Cellar and Studio 613 sq m (6,598 sq ft) Excluding Under Eaves, Under 1.5m, Wine Cellar and Studio