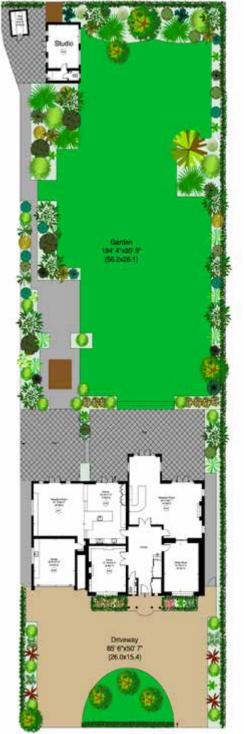

## WINNINGTON ROAD

WINNINGTON ROAD

AN EXCEPTIONAL BESPOKE AMBASSADORIAL DETACHED RESIDENCE APPROACHED BY A MAGNIFICENT CARRIAGE DRIVEWAY WITH PARKING FOR MULTIPLE VEHICLES ON OVER HALF AN ACRE PLOT

This outstanding family home has recently been extensively refurbished and offers exquisite contemporary interiors, benefitting from smart technology accessed by either tablet or smart phone, as well as under-floor heating and air conditioning throughout. Arranged over three floors, comprising a breath-taking grand entrance atrium, offering magnificent volume, luxurious and spacious accommodation. There is also a separate summer studio house at the rear of a beautiful landscaped 185 Ft private rear garden.

## ACCOMMODATION

Large entrance hall • 4 reception rooms • 7 bedrooms en-suite • Kitchen/breakfast room • Study Utility room • Guest W.C • Summer studio house • Wine store • Terrace • 185 ft rear garden • Garage • Carriage driveway • Air-conditioning • Under floor heating

Ground Floor

Site Plan 0.55355 Approx Gross Internal Area (Approx.) 671 sq m (7,226 sq ft) Including Under Eaves, Under 1.5m, Wine Cellar and Studio 613 sq m (6,598 sq ft) Excluding Under Eaves, Under 1.5m, Wine Cellar and Studio