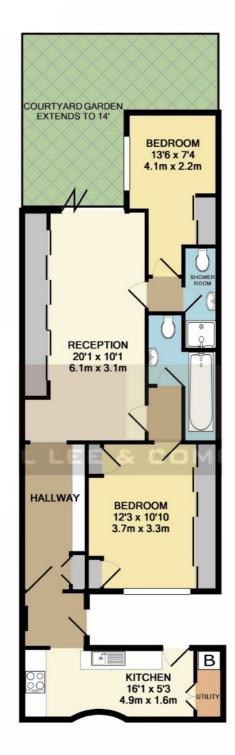

#### **ACCOMMODATION**

- DOUBLE RECEPTION ROON
- TWO DOUBLE BEDROOMS
- BATHROOM
- SHOWER ROOM
- KITCHEN
- PRIVATE COURTYARD GARDEN

16 Park Road, Regent's Park, London NW1 4SH Facsimile: 020 7724 7055

Email: enquiries@bargets.co.uk

16 Park Road, Regent's Park, London NW1 4SH

Email: enquiries@bargets.co.uk

PRINCESS ROAD
TOTAL APPROX. FLOOR AREA 726 SQ.FT. (67.4 SQ.M.)