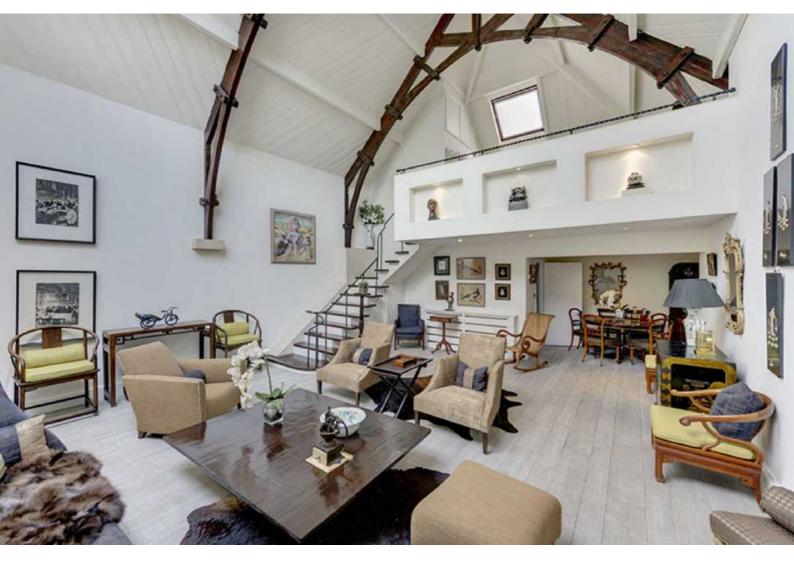

#### Acacia Road, St John's Wood, NW8

A charming and discreet home offering seclusion and privacy, enviably located on Acacia Road on the favoured East side of St John's Wood. The house features a magnificent grand triple height reception room, dining area, a galleried mezzanine bedroom suite, a further bedroom suite and dual direct access to a charming patio courtyard.

- GRAND RECEPTION ROOM
- DINING AREA
- MEZZANINE BEDROOM SUITE
- BEDROOM SUITE
- KITCHEN
- PATIO COURTYARD

TERMS

£1,750 Per Week, Subject to Contract

**Furnished** 

16 Park Road, Regent's Park, London NW1 4SH Facsimile: 020 7724 7055 Email: enquiries@bargets.co.uk