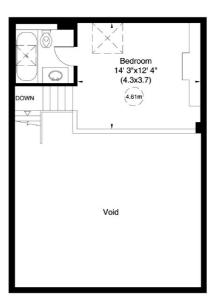

#### 3A Acacia Road, NW8

Approximate Gross Internal Area 107 sq m/ 1148 sq ft

Not to Scale, for identification only

Mezzanine

Ground Floor

For guidance only and must not be relied upon as a statement of fact.

All measurements and areas are approximate only (and have been prepared in accordance with the current edition of the RICS Code of Measuring Practice).