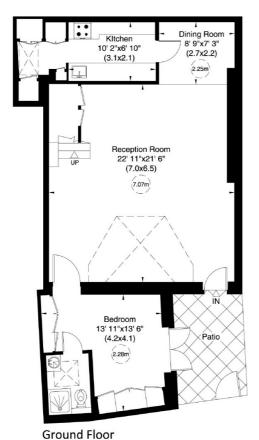

#### 3A Acacia Road, NW8

Approximate Gross Internal Area 107 sq m/ 1148 sq ft

Not to Scale, for identification only

Mezzanine

Ground Floor

For guidance only and must not be relied upon as a statement of fact.

All measurements and areas are approximate only (and have been prepared in accordance with the current edition of the RICS Code of Measuring Practice).