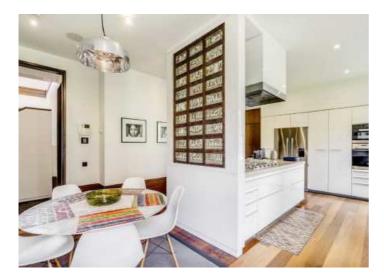

# Frognal, Hampstead, London, NW3

A rare opportunity to acquire an impressive double fronted detached five /six bedroom family residence (476.21 sq m/5,126sq ft) on the market for the first time in many years, offering wonderful entertaining rooms and is arranged over three floors. This exceptional family home features a reception hall, drawing room, dining room, reception room, kitchen/breakfast room, guest cloakroom, separate cloakroom, principal bedroom with en-suite dressing room and bathroom, five further bedrooms, family bathroom, shower room, playroom, cinema room, landscaped front and rear garden, double length garage and off street parking for two cars. Occupying a prime position on the corner of Frognal and Church Row, only moments walk from the shops, restaurants and transport facilities of Hampstead Village.

#### ACCOMMODATION

4 RECEPTION ROOMS, PRINCIPAL BEDROOM SUITE, 5 FURTHER BEDROOMS, 2 BATHROOMS (1 EN-SUITE), KITCHEN/BREAKFAST ROOM, UTILITY ROOM, GUEST CLOAKROOM, MANICURED GARDEN, BALCONY, OFF STREET PARKING FOR 2 CARS, DOUBLE GARAGE