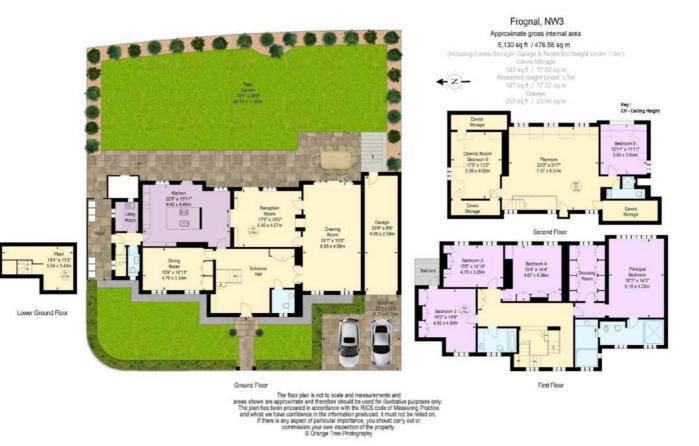

# Frognal, Hampstead, London, NW3

A rare opportunity to acquire an impressive double fronted detached five /six bedroom family residence (476.21 sq m/5,126sq ft) on the market for the first time in many years, offering wonderful entertaining rooms and is arranged over three floors. This exceptional family home features a reception hall, drawing room, dining room, reception room, kitchen/breakfast room, guest cloakroom, separate cloakroom, principal bedroom with en-suite dressing room and bathroom, five further bedrooms, family bathroom, shower room, playroom, cinema room, landscaped front and rear garden, double length garage and off street parking for two cars. Occupying a prime position on the corner of Frognal and Church Row, only moments walk from the shops, restaurants and transport facilities of Hampstead Village.

#### ACCOMMODATION

4 RECEPTION ROOMS, PRINCIPAL BEDROOM SUITE, 5 FURTHER BEDROOMS, 2 BATHROOMS (1 EN-SUITE), KITCHEN/BREAKFAST ROOM, UTILITY ROOM, GUEST CLOAKROOM, MANICURED GARDEN, BALCONY, OFF STREET PARKING FOR 2 CARS, DOUBLE GARAGE