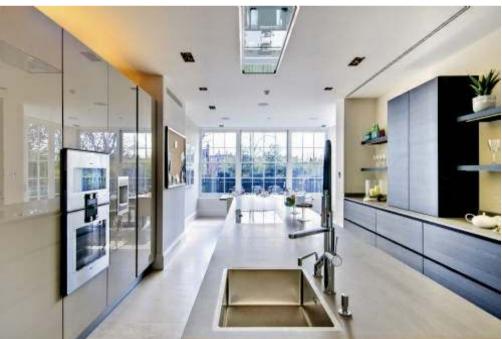

## Description of property

The exceptional accommodation features a galleried entrance hall, a double 'L' shaped drawing room, large dining room, study, family room, large office, luxury fully fitted kitchen/ breakfast room, cinema room, separate second kitchen, attractive glass fronted wine cellar. The leisure complex includes a swimming pool, gym, steam room and changing facilities. Principal bedroom suite, five further bedroom with en-suites,

### **Additional Features**

Lutron and Crestron electronic systems throughout the house • Sonos Music System throughout the house • Underfloor heating, airconditioning and fresh air circulation throughout the house • Video entryphone system • Bespoke 2.4 meter doors • Eggersmann high end German kitchen with Gaggenau equipment and ceiling mounted hob with external motors for noiseless operation • Separate Eggersmann prep kitchen including a separate walk in cool room • Hard wooden Flooring • Terrace overlooking the garden with 10m automated awning and Sonos Audio on the Terrace and Garden • Swimming pool with two waterfalls and jet stream • Gym looking into the garden and one fully mirrored wall • Velvet paneled sound proof, high end Cinema room with triad speakers and 100" screen