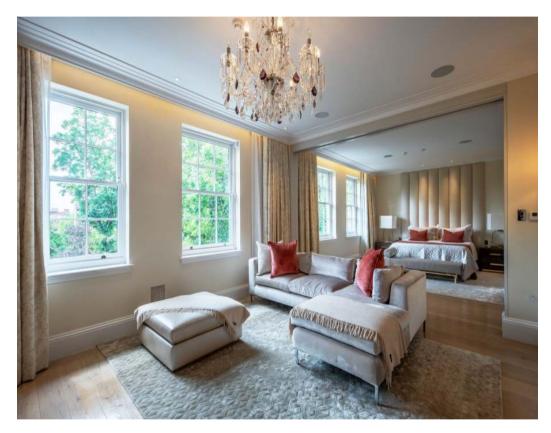

## Description of property

The exceptional accommodation features a galleried entrance hall, a double 'L' shaped drawing room, large dining room, study, family room, large office, luxury fully fitted kitchen/ breakfast room, cinema room, separate second kitchen, attractive glass fronted wine cellar. The leisure complex includes a swimming pool, gym, steam room and changing facilities. Principal bedroom suite, five further bedroom with en-suites,