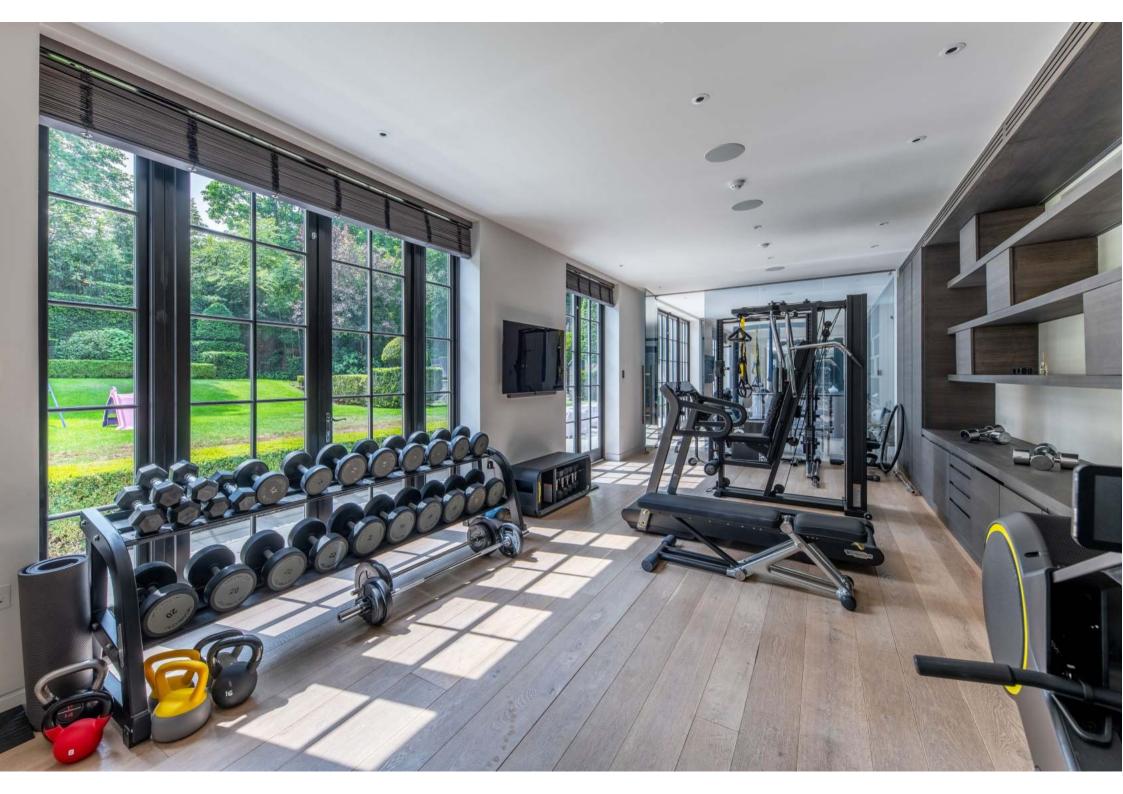

## Description of property

The exceptional accommodation features a galleried entrance hall, a double 'L' shaped drawing room, large dining room, study, family room, large office, luxury fully fitted kitchen/ breakfast room, cinema room, separate second kitchen, attractive glass fronted wine cellar. The leisure complex includes a swimming pool, gym, steam room and changing facilities. Principal bedroom suite, five further bedroom with en-suites,

### **Additional Features**

Lutron and Crestron electronic systems throughout the house • Sonos Music System throughout the house • Underfloor heating, airconditioning and fresh air circulation throughout the house • Video entryphone system • Bespoke 2.4 meter doors • Eggersmann high end German kitchen with Gaggenau equipment and ceiling mounted hob with external motors for noiseless operation • Separate Eggersmann prep kitchen including a separate walk in cool room • Hard wooden Flooring • Terrace overlooking the garden with 10m automated awning and Sonos Audio on the Terrace and Garden • Swimming pool with two waterfalls and jet stream • Gym looking into the garden and one fully mirrored wall • Velvet paneled sound proof, high end Cinema room with triad speakers and 100" screen