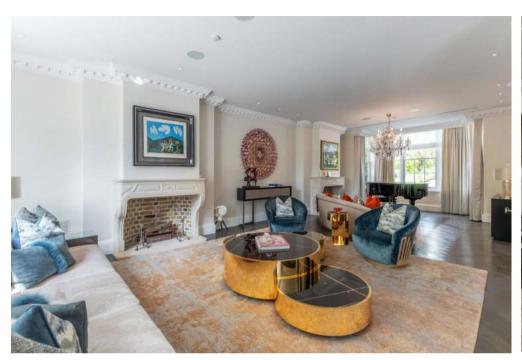

## Description of property

The exceptional accommodation features a galleried entrance hall, a double 'L' shaped drawing room, large dining room, study, family room, large office, luxury fully fitted kitchen/ breakfast room, cinema room, separate second kitchen, attractive glass fronted wine cellar. The leisure complex includes a swimming pool, gym, steam room and changing facilities. Principal bedroom suite, five further bedroom with en-suites,