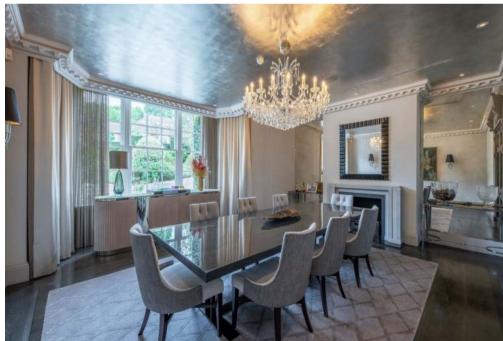

## Description of property

The exceptional accommodation features a galleried entrance hall, a double 'L' shaped drawing room, large dining room, study, family room, large office, luxury fully fitted kitchen/ breakfast room, cinema room, separate second kitchen, attractive glass fronted wine cellar. The leisure complex includes a swimming pool, gym, steam room and changing facilities. Principal bedroom suite, five further bedroom with en-suites,