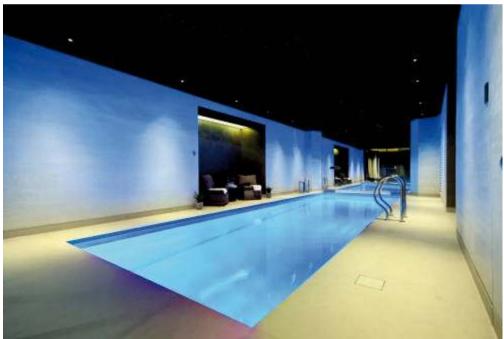

## Description of property

The exceptional accommodation features a galleried entrance hall, a double 'L' shaped drawing room, large dining room, study, family room, large office, luxury fully fitted kitchen/ breakfast room, cinema room, separate second kitchen, attractive glass fronted wine cellar. The leisure complex includes a swimming pool, gym, steam room and changing facilities. Principal bedroom suite, five further bedroom with en-suites,

### **Additional Features**

Lutron and Crestron electronic systems throughout the house • Sonos Music System throughout the house • Underfloor heating, airconditioning and fresh air circulation throughout the house • Video entryphone system • Bespoke 2.4 meter doors • Eggersmann high end German kitchen with Gaggenau equipment and ceiling mounted hob with external motors for noiseless operation • Separate Eggersmann prep kitchen including a separate walk in cool room • Hard wooden Flooring • Terrace overlooking the garden with 10m automated awning and Sonos Audio on the Terrace and Garden • Swimming pool with two waterfalls and jet stream • Gym looking into the garden and one fully mirrored wall • Velvet paneled sound proof, high end Cinema room with triad speakers and 100" screen