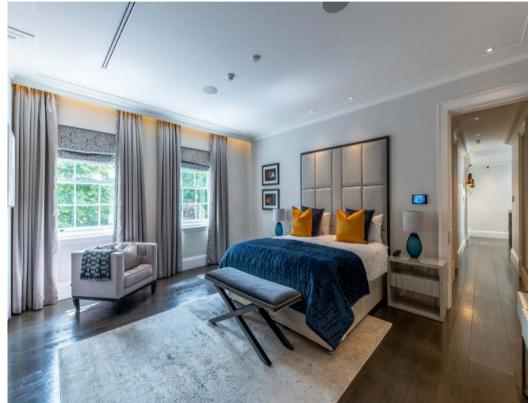

## Description of property

The exceptional accommodation features a galleried entrance hall, a double 'L' shaped drawing room, large dining room, study, family room, large office, luxury fully fitted kitchen/ breakfast room, cinema room, separate second kitchen, attractive glass fronted wine cellar. The leisure complex includes a swimming pool, gym, steam room and changing facilities. Principal bedroom suite, five further bedroom with en-suites,