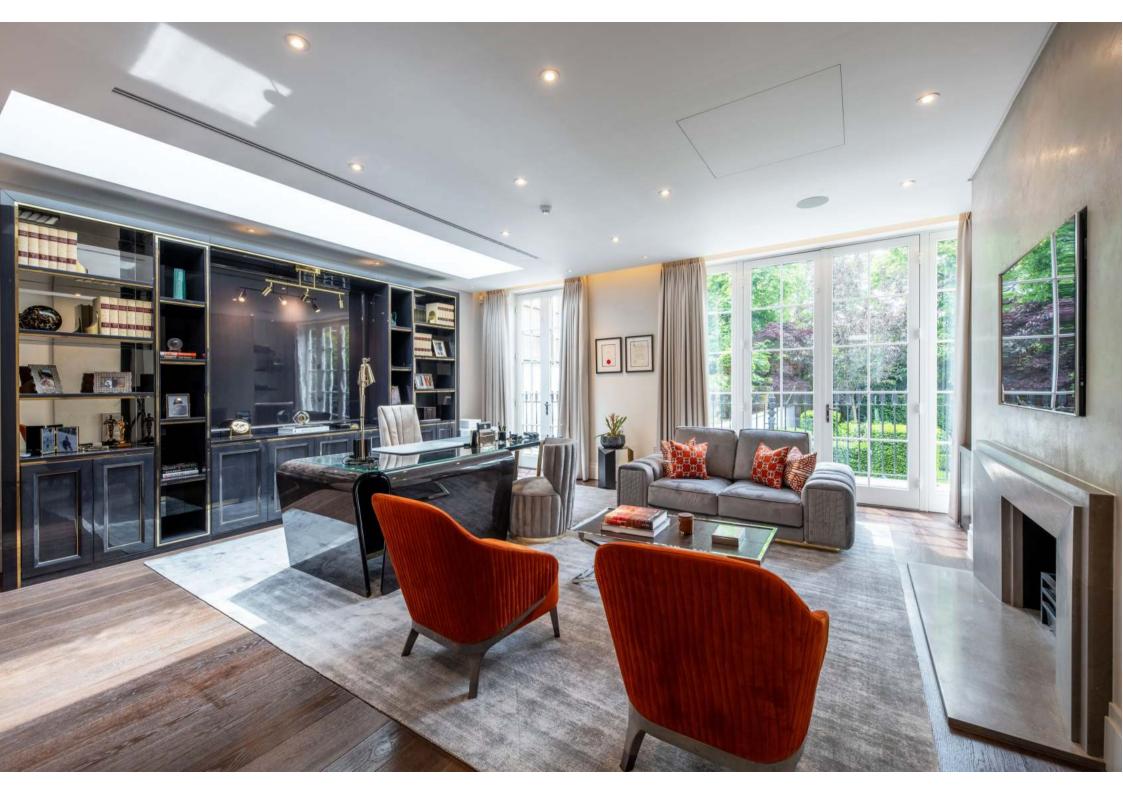

## Description of property

The exceptional accommodation features a galleried entrance hall, a double 'L' shaped drawing room, large dining room, study, family room, large office, luxury fully fitted kitchen/ breakfast room, cinema room, separate second kitchen, attractive glass fronted wine cellar. The leisure complex includes a swimming pool, gym, steam room and changing facilities. Principal bedroom suite, five further bedroom with en-suites,