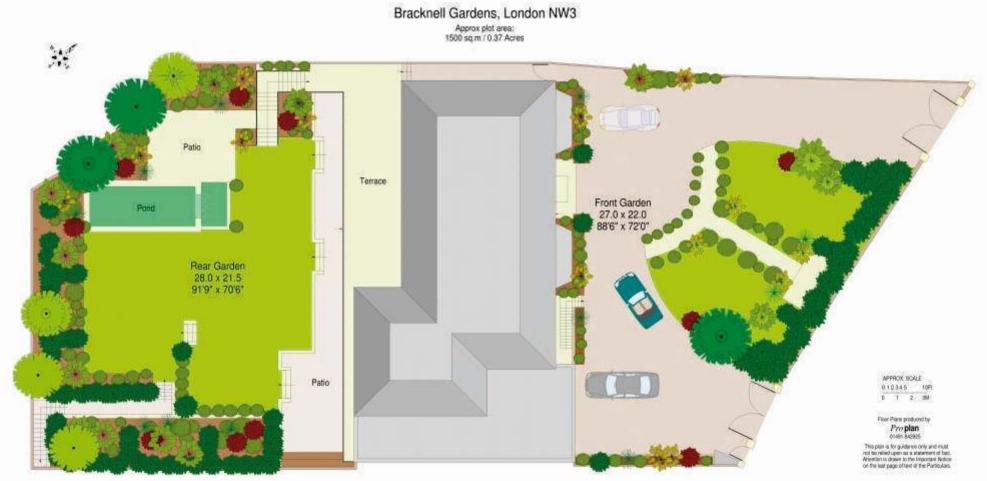

### **Additional Features**

Lutron and Crestron electronic systems throughout the house • Sonos Music System throughout the house • Underfloor heating, airconditioning and fresh air circulation throughout the house • Video entryphone system • Bespoke 2.4 meter doors • Eggersmann high end German kitchen with Gaggenau equipment and ceiling mounted hob with external motors for noiseless operation • Separate Eggersmann prep kitchen including a separate walk in cool room • Hard wooden Flooring • Terrace overlooking the garden with 10m automated awning and Sonos Audio on the Terrace and Garden • Swimming pool with two waterfalls and jet stream • Gym looking into the garden and one fully mirrored wall • Velvet paneled sound proof, high end Cinema room with triad speakers and 100" screen