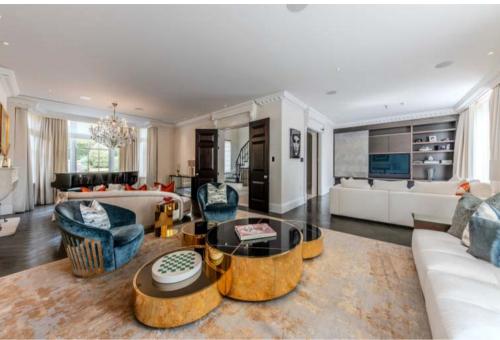

## Description of property

The exceptional accommodation features a galleried entrance hall, a double 'L' shaped drawing room, large dining room, study, family room, large office, luxury fully fitted kitchen/ breakfast room, cinema room, separate second kitchen, attractive glass fronted wine cellar. The leisure complex includes a swimming pool, gym, steam room and changing facilities. Principal bedroom suite, five further bedroom with en-suites,