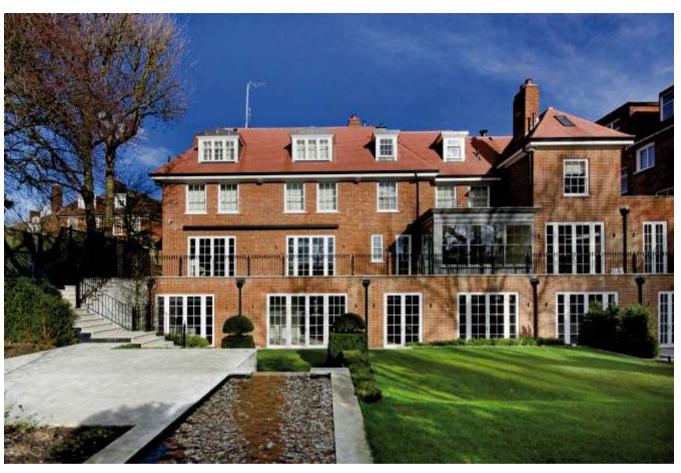

## Description of property

The exceptional accommodation features a galleried entrance hall, a double 'L' shaped drawing room, large dining room, study, family room, large office, luxury fully fitted kitchen/ breakfast room, cinema room, separate second kitchen, attractive glass fronted wine cellar. The leisure complex includes a swimming pool, gym, steam room and changing facilities. Principal bedroom suite, five further bedroom with en-suites,

separate nanny's bedroom (en-suite), three further staff bedrooms, two shower rooms, staff kitchen, lift (all four floors), integral garage and off street parking for ten cars behind electric gates.