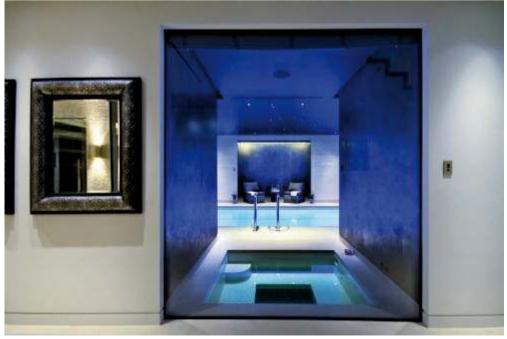

## Description of property

The exceptional accommodation features a galleried entrance hall, a double 'L' shaped drawing room, large dining room, study, family room, large office, luxury fully fitted kitchen/ breakfast room, cinema room, separate second kitchen, attractive glass fronted wine cellar. The leisure complex includes a swimming pool, gym, steam room and changing facilities. Principal bedroom suite, five further bedroom with en-suites,

### **Additional Features**

Lutron and Crestron electronic systems throughout the house • Sonos Music System throughout the house • Underfloor heating, airconditioning and fresh air circulation throughout the house • Video entryphone system • Bespoke 2.4 meter doors • Eggersmann high end German kitchen with Gaggenau equipment and ceiling mounted hob with external motors for noiseless operation • Separate Eggersmann prep kitchen including a separate walk in cool room • Hard wooden Flooring • Terrace overlooking the garden with 10m automated awning and Sonos Audio on the Terrace and Garden • Swimming pool with two waterfalls and jet stream • Gym looking into the garden and one fully mirrored wall • Velvet paneled sound proof, high end Cinema room with triad speakers and 100" screen