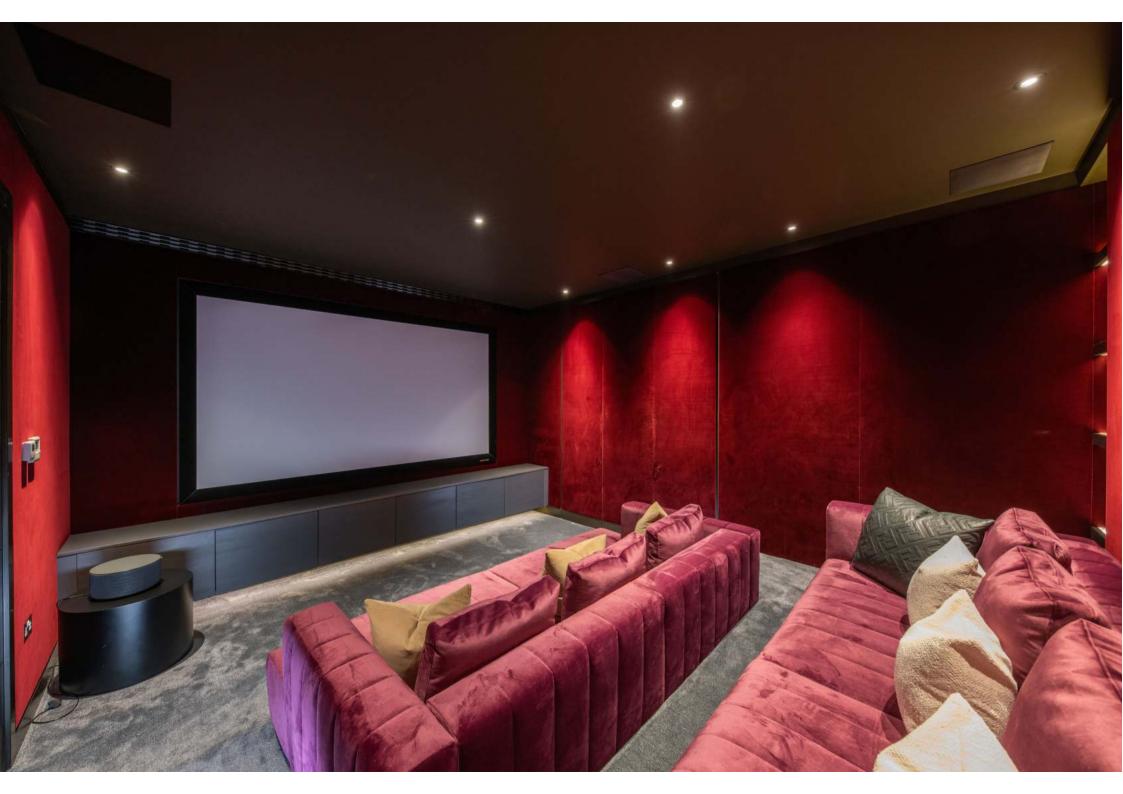

## Description of property

The exceptional accommodation features a galleried entrance hall, a double 'L' shaped drawing room, large dining room, study, family room, large office, luxury fully fitted kitchen/ breakfast room, cinema room, separate second kitchen, attractive glass fronted wine cellar. The leisure complex includes a swimming pool, gym, steam room and changing facilities. Principal bedroom suite, five further bedroom with en-suites,

### **Additional Features**

Lutron and Crestron electronic systems throughout the house • Sonos Music System throughout the house • Underfloor heating, airconditioning and fresh air circulation throughout the house • Video entryphone system • Bespoke 2.4 meter doors • Eggersmann high end German kitchen with Gaggenau equipment and ceiling mounted hob with external motors for noiseless operation • Separate Eggersmann prep kitchen including a separate walk in cool room • Hard wooden Flooring • Terrace overlooking the garden with 10m automated awning and Sonos Audio on the Terrace and Garden • Swimming pool with two waterfalls and jet stream • Gym looking into the garden and one fully mirrored wall • Velvet paneled sound proof, high end Cinema room with triad speakers and 100" screen