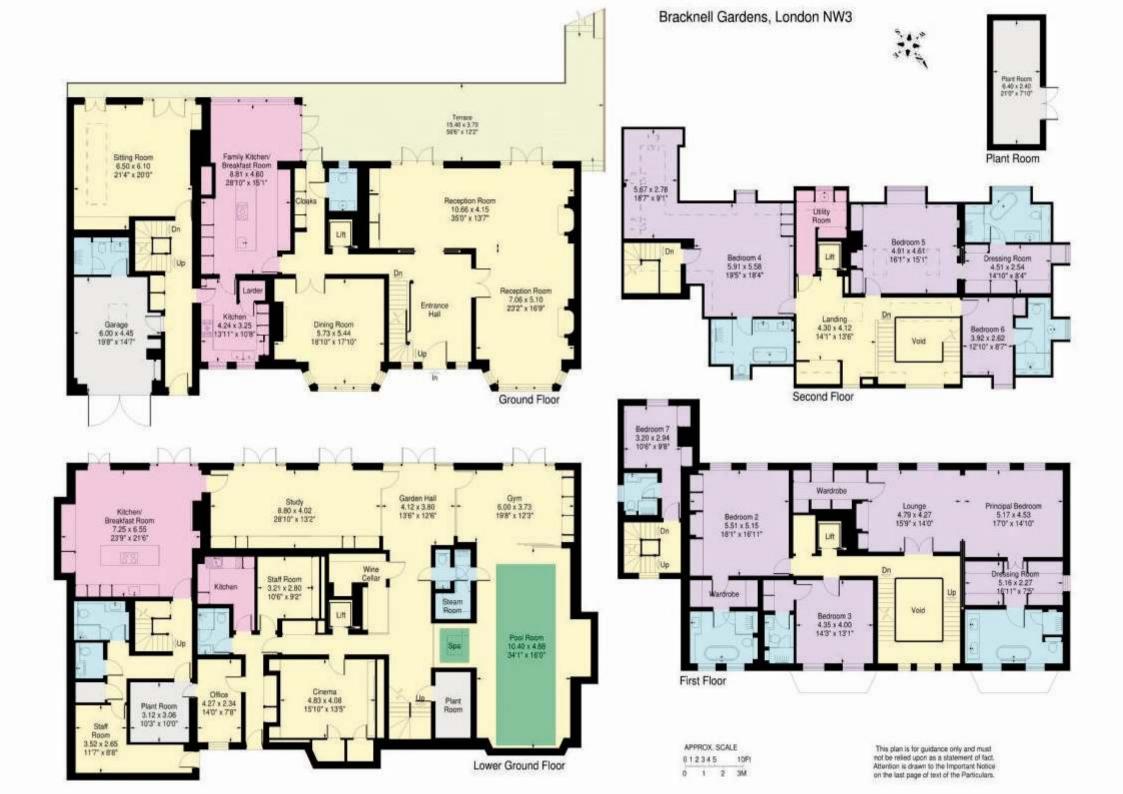

### **Accommodation and Amenities**

Master bedroom with lounge, dressing room and en-suite bathroom • Six further bedrooms (all en-suites) • Four kitchens • Guest WC • Six reception rooms • Cinema • Study • Wine cellar • Pool room • Gym • Spa • Steam room • Staff guarters • Private parking • 12,467 sq ft

## Description of property

The exceptional accommodation features a galleried entrance hall, a double 'L' shaped drawing room, large dining room, study, family room, large office, luxury fully fitted kitchen/ breakfast room, cinema room, separate second kitchen, attractive glass fronted wine cellar. The leisure complex includes a swimming pool, gym, steam room and changing facilities. Principal bedroom suite, five further bedroom with en-suites,

separate nanny's bedroom (en-suite), three further staff bedrooms, two shower rooms, staff kitchen, lift (all four floors), integral garage and off street parking for ten cars behind electric gates.