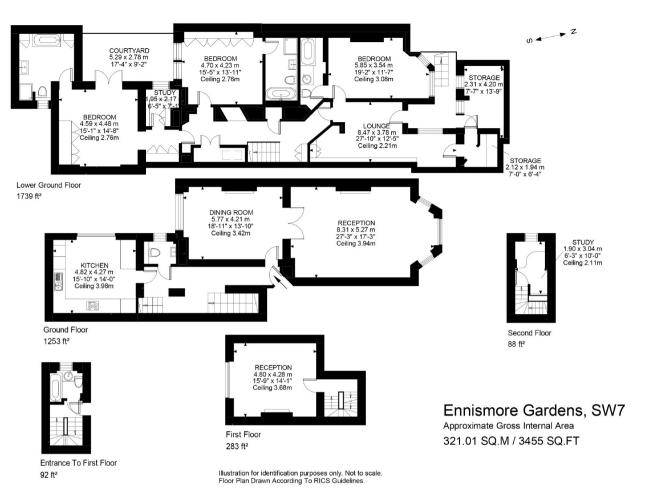

Ennismore Gardens, Knightsbridge, London, SW7

## www.bargets.co.uk

16 Park Road, Regent's Park, London NW1 4SH Facsimile: 020 7724 7055

Email: enquiries@bargets.co.uk

A generously proportioned maisonette spanning approximately 3400 sqft, this superb 5 bedroom apartment is well positioned on the sought-after south terrace of Ennismore Gardens in Knightsbridge. The grand proportions of the raised ground floor showcase the period features of this imposing Victorian building with an elegant entrance hall, a large double-reception room overlooking the communal gardens and an spacious kitchen with breakfast area. There is staircase leading to the lower floor with three bedroom suites and a further double bedroom, with the study leading onto the courtyard.

## **ACCOMMODATION & AMENETIES**

- Five Bedrooms
- Four Bathrooms
- Reception Room
- Dining Room
- Kitchen/Breakfast Room
- Study
- Guest Cloakroom
- Storage
- Private Courtyard
- Access to Residents Gardens