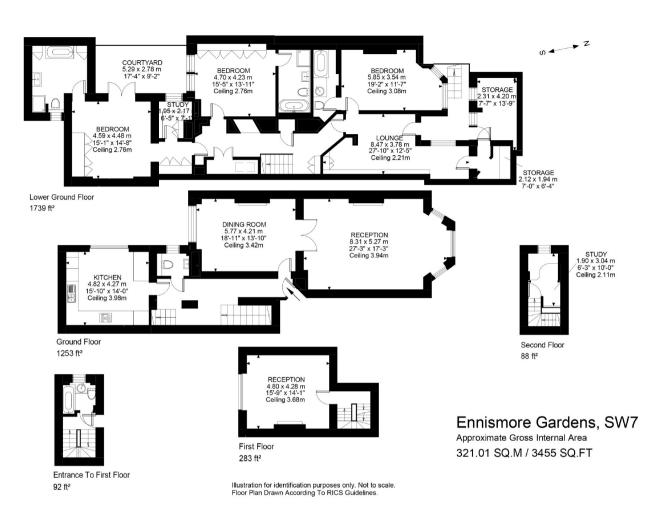

## www.bargets.co.uk

16 Park Road, Regent's Park, London NW1 4SH Facsimile: 020 7724 7055

Email: enquiries@bargets.co.uk

A generously proportioned maisonette spanning approximately 3400 sqft, this superb 5 bedroom apartment is well positioned on the sought-after south terrace of Ennismore Gardens in Knightsbridge. The grand proportions of the raised ground floor showcase the period features of this imposing Victorian building with an elegant entrance hall, a large double-reception room overlooking the communal gardens and an spacious kitchen with breakfast area. There is staircase leading to the lower floor with three bedroom suites and a further double bedroom, with the study leading onto the courtyard.

## **ACCOMMODATION & AMENETIES**

- Five Bedrooms
- Four Bathrooms
- Reception Room
- Dining Room
- Kitchen/Breakfast Room
- Study
- Guest Cloakroom
- Storage
- Private Courtyard
- Access to Residents Gardens