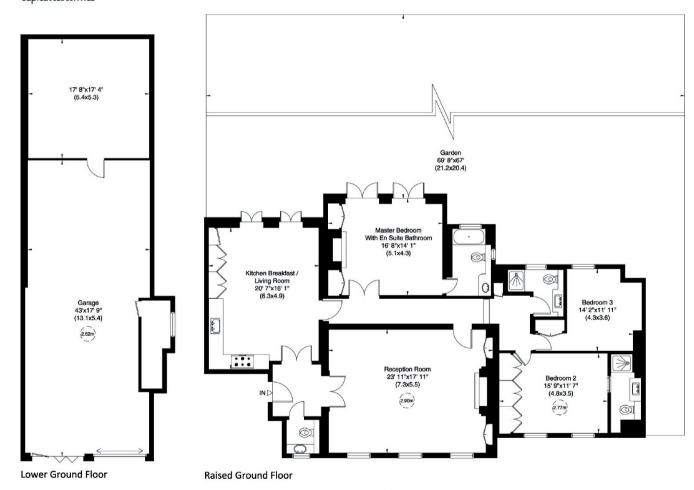

#### **ACCOMMODATION**

### Greenaway Gardens, NW3

Gross internal area (approx.)
271 Sq m (2916 Sq ft) Including Garage
167 Sq m (1800 Sq ft) Excluding Garage
Garage
104 Sq m (1116 Sq ft)
For identification only. Not to Scale