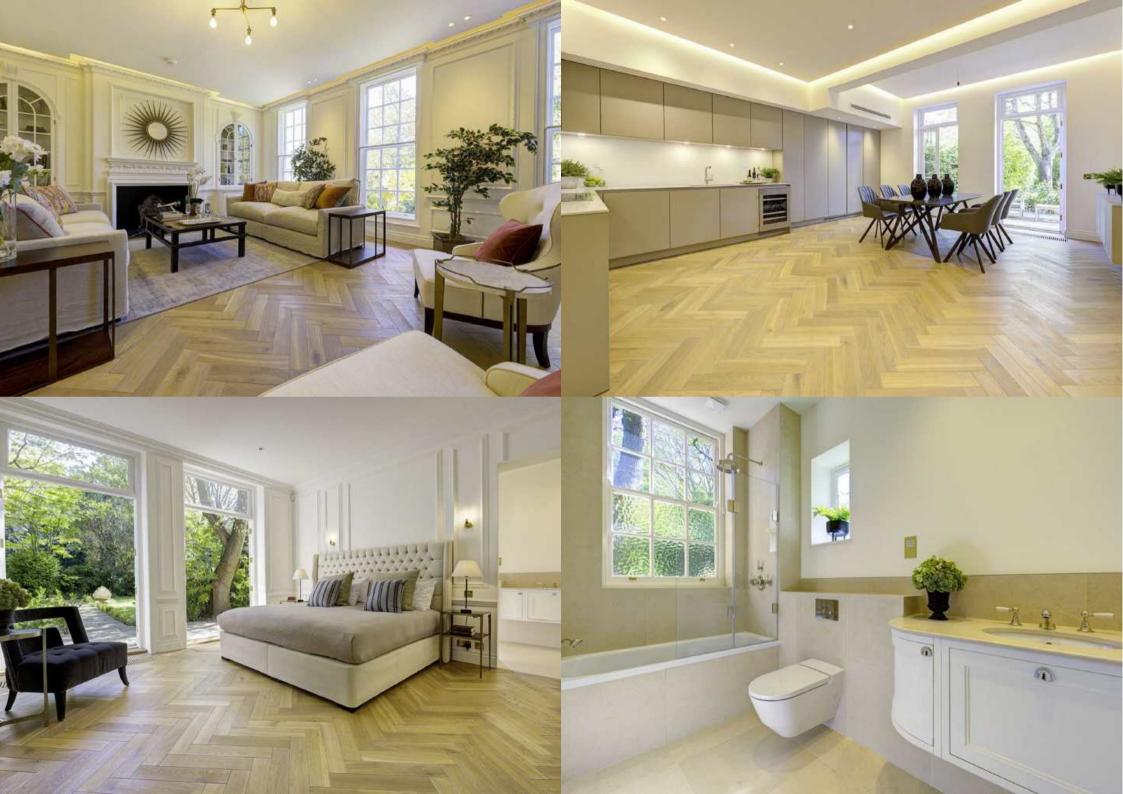

The interior has been elegantly refurbished to an exacting standard and is characterised by beautifully proportioned, high-ceilinged rooms. To the rear is a large private garden with an extensive lawn, mature trees and shrubs. The flat is also offered with a private parking

## **AMENITIES**

RECEPTION ROOM
KITCHEN/BREAKFAST LIVING ROOM
3 DOUBLE BEDROOMS (2 EN SUITE
BATHROOMS)
FAMILY BATHROOM
GUEST CLOAKROOM
PRIVATE GARDEN
PRIVATE PARKING WITH ELECTRIC
CHARGE POINT