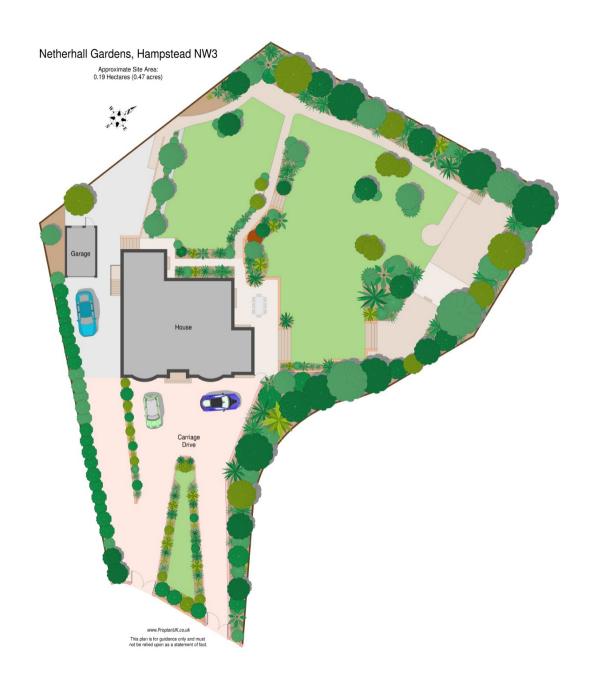

Netherhall Gardens, Hampstead, NW3

This unique property offers enormouse development opportunities or the chance to create one of the areas finest homes. Subject to all necessary permissions.

#### **AMENITIES**

CARRIAGE DRIVEWAY, GARAGE, LARGE WEST FACING REAR GARDEN.