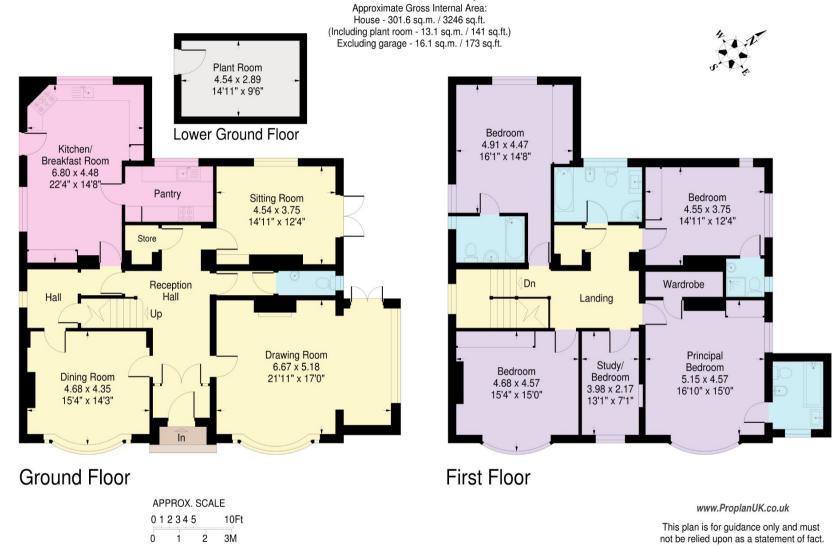

#### **ACCOMMODATION**

ENTRANCE HALL, GUEST W.C, KITCHEN/BREAKFAST ROOM, DRAWING ROOM, DINING ROOM, RECEPTION ROOM, MASTER BEDROOM SUITE, 4 FURTHER BEDROOMS, 2 FURTHER BATHROOMS (EN-SUITE).