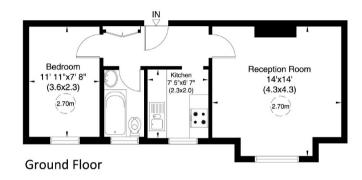

## 2 Gilling Court, Belsize Grove, NW3

Approximate Gross Internal Area 39 sq m/ 422 sq ft

Not to Scale, for identification only

For guidance only and must not be relied upon as a statement of fact.

All measurements and areas are approximate only (and have been prepared in accordance with the current edition of the RICS Code of Measuring Practice).