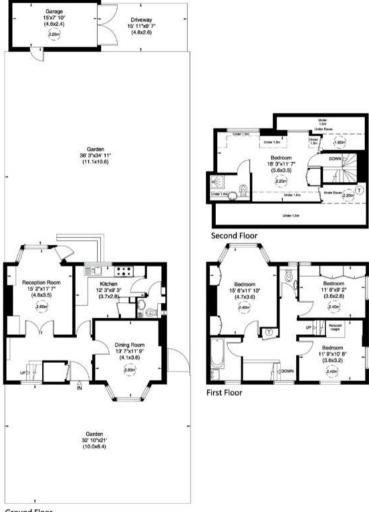

### Gurney Drive, N2

Gross internal area (approx.)
164 Sq m (1767 Sq ft) Including Under Eaves, Under 1.5m and Garage
129 Sq m (1383 Sq ft) Excluding Under Eaves, Under 1.5m and Garage

capital 020 8671 7722

**Ground Floor**