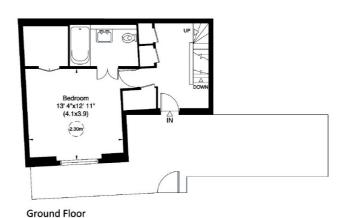

An ornate wrought-iron spiral staircase leads to a galleried open plan kitchen/dining room with vaulted glazed ceiling. Accommodation includes a principal bedroom with en-suite bathroom and dressing room, three further bedrooms, family bathroom and converted vaults incorporating utility area. Rear patioed garden with right of use and private front patio.

#### **ACCOMMODATION & AMENETIES**

PRINCIPAL BEDROOM EN-SUITE WITH DRESSING ROOM: 3 FURTHER BEDROOMS: FAMILY BATHROOM: RECEPTION ROOM: KITCHEN/DINING ROOM: CONVERTED VAULTS: PRIVATE BALCONY: PRIVATE FRONT PATIO: REAR GARDEN WITH RIGHT OF USE

Void

First Floor

Second Floor

**Lower Ground Floor** 

Not to scale, for guidance only and must not be relied upon as a statement of fact. All measurements and areas are approximate only (and have been prepared in accordance with the current edition of the RICS Code of Measuring Practice).