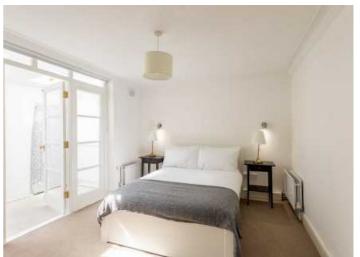

An ornate wrought-iron spiral staircase leads to a galleried open plan kitchen/dining room with vaulted glazed ceiling. Accommodation includes a principal bedroom with en-suite bathroom and dressing room, three further bedrooms, family bathroom and converted vaults incorporating utility area. Rear patioed garden with right of use and private front patio.

#### **ACCOMMODATION & AMENETIES**

PRINCIPAL BEDROOM EN-SUITE WITH DRESSING ROOM: 3 FURTHER BEDROOMS: FAMILY BATHROOM: RECEPTION ROOM: KITCHEN/DINING ROOM: CONVERTED VAULTS: PRIVATE BALCONY: PRIVATE FRONT PATIO: REAR GARDEN WITH RIGHT OF USE