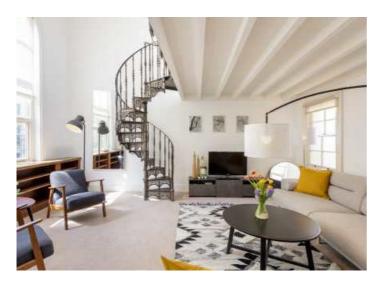

An ornate wrought-iron spiral staircase leads to a galleried open plan kitchen/dining room with vaulted glazed ceiling. Accommodation includes a principal bedroom with en-suite bathroom and dressing room, three further bedrooms, family bathroom and converted vaults incorporating utility area. Rear patioed garden with right of use and private front patio.