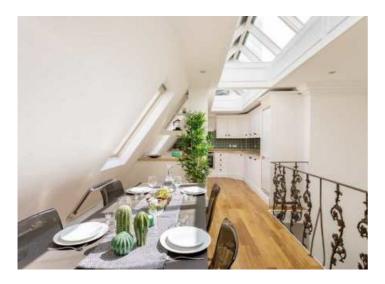

An ornate wrought-iron spiral staircase leads to a galleried open plan kitchen/dining room with vaulted glazed ceiling. Accommodation includes a principal bedroom with en-suite bathroom and dressing room, three further bedrooms, family bathroom and converted vaults incorporating utility area. Rear patioed garden with right of use and private front patio.