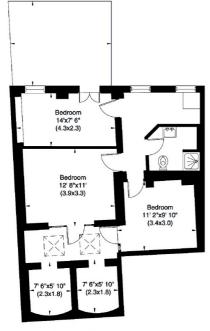

An ornate wrought-iron spiral staircase leads to a galleried open plan kitchen/dining room with vaulted glazed ceiling. Accommodation includes a principal bedroom with en-suite bathroom and dressing room, three further bedrooms, family bathroom and converted vaults incorporating utility area. Rear patioed garden with right of use and private front patio.

#### **ACCOMMODATION & AMENETIES**

PRINCIPAL BEDROOM EN-SUITE WITH DRESSING ROOM: 3 FURTHER BEDROOMS: FAMILY BATHROOM: RECEPTION ROOM: KITCHEN/DINING ROOM: CONVERTED VAULTS: PRIVATE BALCONY: PRIVATE FRONT PATIO: REAR GARDEN WITH RIGHT OF USE