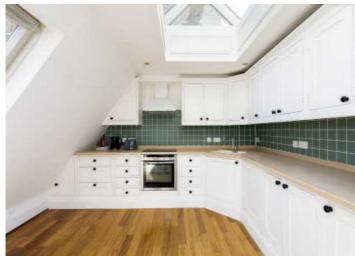

An ornate wrought-iron spiral staircase leads to a galleried open plan kitchen/dining room with vaulted glazed ceiling. Accommodation includes a principal bedroom with en-suite bathroom and dressing room, three further bedrooms, family bathroom and converted vaults incorporating utility area. Rear patioed garden with right of use and private front patio.

#### **ACCOMMODATION & AMENETIES**

PRINCIPAL BEDROOM EN-SUITE WITH DRESSING ROOM: 3 FURTHER BEDROOMS: FAMILY BATHROOM: RECEPTION ROOM: KITCHEN/DINING ROOM: CONVERTED VAULTS: PRIVATE BALCONY: PRIVATE FRONT PATIO: REAR GARDEN WITH RIGHT OF USE