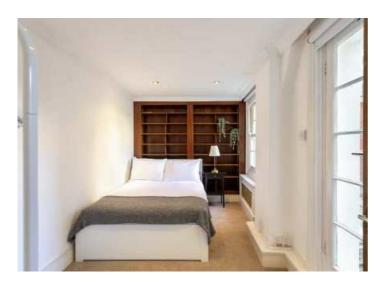

An ornate wrought-iron spiral staircase leads to a galleried open plan kitchen/dining room with vaulted glazed ceiling. Accommodation includes a principal bedroom with en-suite bathroom and dressing room, three further bedrooms, family bathroom and converted vaults incorporating utility area. Rear patioed garden with right of use and private front patio.

#### **ACCOMMODATION & AMENETIES**

PRINCIPAL BEDROOM EN-SUITE WITH DRESSING ROOM: 3 FURTHER BEDROOMS: FAMILY BATHROOM: RECEPTION ROOM: KITCHEN/DINING ROOM: CONVERTED VAULTS: PRIVATE BALCONY: PRIVATE FRONT PATIO: REAR GARDEN WITH RIGHT OF USE