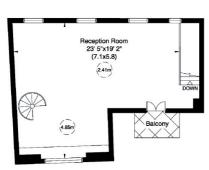

### Bristol Gardens, Little Venice, W9

A unique four bedroom charming period house ideally positioned in prime Little Venice. This beautiful home is set over four floors and comprises a stunning studio style reception room with double volume ceilings, boasting an abundance of character and natural light through a large picture window with balcony.

An ornate wrought-iron spiral staircase leads to a galleried open plan kitchen/dining room with vaulted glazed ceiling. Accommodation includes a principal bedroom with en-suite bathroom and dressing room, three further bedrooms, family bathroom and converted vaults incorporating utility area. Rear patioed garden with right of use and private front patio.