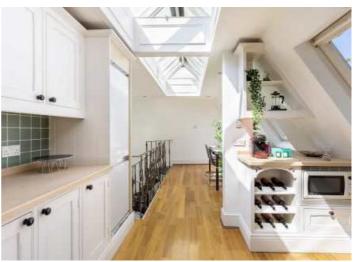

An ornate wrought-iron spiral staircase leads to a galleried open plan kitchen/dining room with vaulted glazed ceiling. Accommodation includes a principal bedroom with en-suite bathroom and dressing room, three further bedrooms, family bathroom and converted vaults incorporating utility area. Rear patioed garden with right of use and private front patio.

#### **ACCOMMODATION & AMENETIES**

PRINCIPAL BEDROOM EN-SUITE WITH DRESSING ROOM: 3 FURTHER BEDROOMS: FAMILY BATHROOM: RECEPTION ROOM: KITCHEN/DINING ROOM: CONVERTED VAULTS: PRIVATE BALCONY: PRIVATE FRONT PATIO: REAR GARDEN WITH RIGHT OF USE