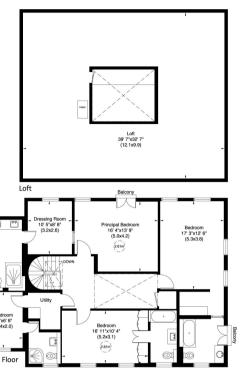

- CENTRAL DRAWING ROOM
- RECEPTION ROOM / OFFICE
- RECEPTION ROOM / MEDIA ROOM
- GARDEN ROOM
- GYM / SUMMER HOUSE
- PRINCIPAL BEDROOM SUITE + DRESSING ROOM
- 4 FURTHER BEDROOMS
- 3 ENSUITE BATHROOMS
- 1 ENSUITE BATHOOM WITH DUAL ACCESS
- KITCHEN/BREAKFAST ROOM
- UTILITY ROOM
- GUEST CLOAKROOM W.C
- LOFT
- AIR-CONDITIONING
- OFF-STREET & UNLIMITED PARKING
- SECURE GATED DEVELOPMENT
- 24-HOUR PORTERED SECURITY/CONCIERGE