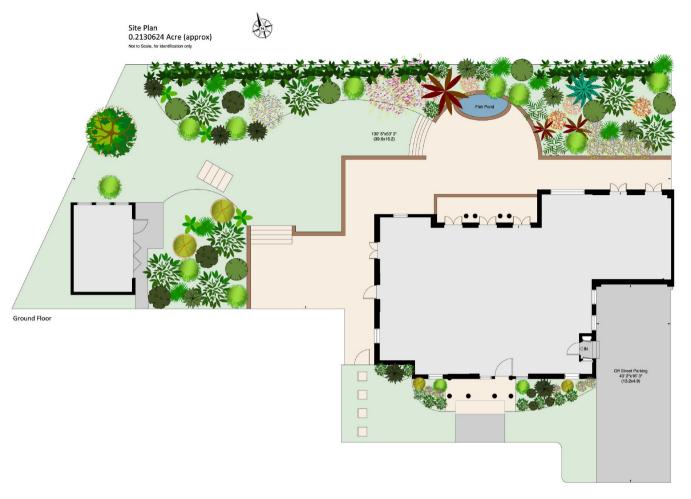

This exceptional and well-presented property offers spacious and generous living, with uniquely flexible lateral accommodation arranged over two floors. Consisting of 5 bedroom suites, multiple reception/entertaining areas, sizeable kitchen/breakfast room and a stunning private manicured rear garden with an additional summer house studio/gym. Off-street & unlimited parking.