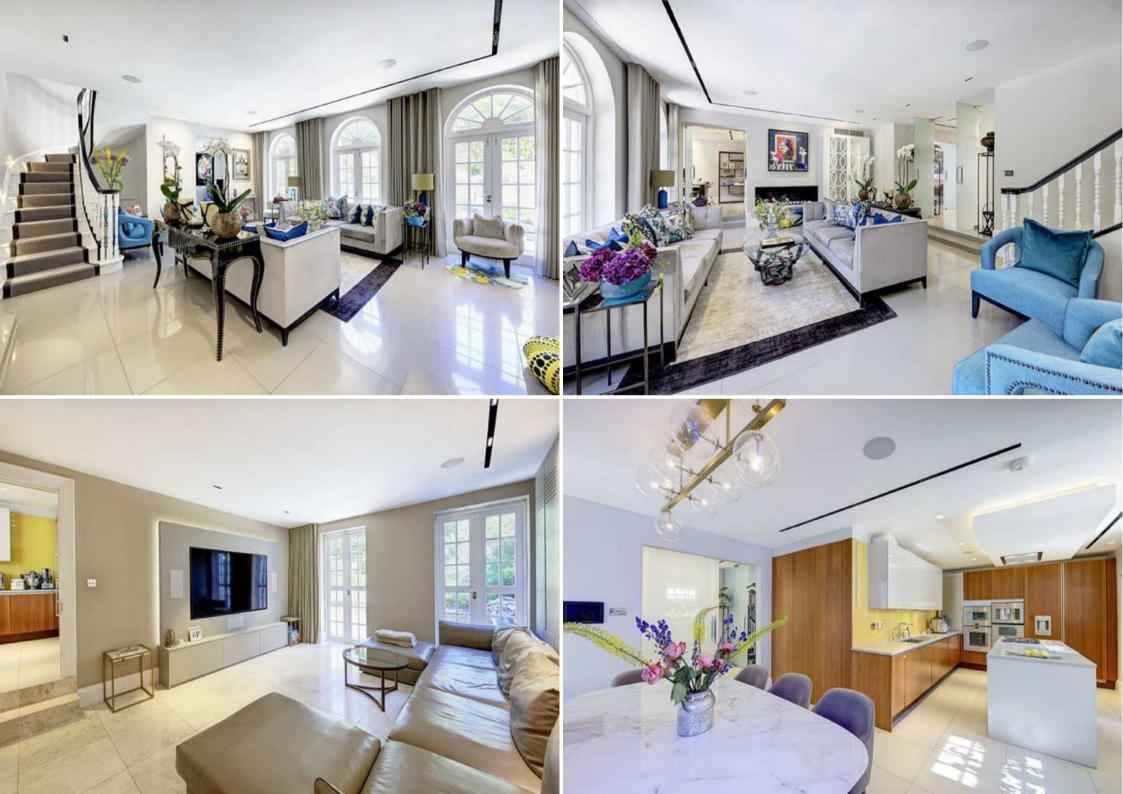

This exceptional and well-presented property offers spacious and generous living, with uniquely flexible lateral accommodation arranged over two floors. Consisting of 5 bedroom suites, multiple reception/entertaining areas, sizeable kitchen/breakfast room and a stunning private manicured rear garden with an additional summer house studio/gym. Off-street & unlimited parking.

- CENTRAL DRAWING ROOM
- RECEPTION ROOM / OFFICE
- RECEPTION ROOM / MEDIA ROOM
- GARDEN ROOM
- GYM / SUMMER HOUSE
- PRINCIPAL BEDROOM SUITE + DRESSING ROOM
- 4 FURTHER BEDROOMS
- 3 ENSUITE BATHROOMS
- 1 ENSUITE BATHOOM WITH DUAL ACCESS
- KITCHEN/BREAKFAST ROOM
- UTILITY ROOM
- GUEST CLOAKROOM W.C
- LOFT
- AIR-CONDITIONING
- OFF-STREET & UNLIMITED PARKING
- SECURE GATED DEVELOPMENT
- 24-HOUR PORTERED SECURITY/CONCIERGE