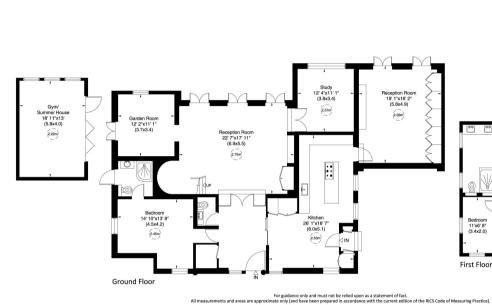

This exceptional and well-presented property offers spacious and generous living, with uniquely flexible lateral accommodation arranged over two floors. Consisting of 5 bedroom suites, multiple reception/entertaining areas, sizeable kitchen/breakfast room and a stunning private manicured rear garden with an additional summer house studio/gym. Off-street & unlimited parking.

- CENTRAL DRAWING ROOM
- RECEPTION ROOM / OFFICE
- RECEPTION ROOM / MEDIA ROOM
- GARDEN ROOM
- GYM / SUMMER HOUSE
- PRINCIPAL BEDROOM SUITE + DRESSING ROOM
- 4 FURTHER BEDROOMS
- 3 ENSUITE BATHROOMS
- 1 ENSUITE BATHOOM WITH DUAL ACCESS
- KITCHEN/BREAKFAST ROOM
- UTILITY ROOM
- GUEST CLOAKROOM W.C
- LOFT
- AIR-CONDITIONING
- OFF-STREET & UNLIMITED PARKING
- SECURE GATED DEVELOPMENT
- 24-HOUR PORTERED SECURITY/CONCIERGE