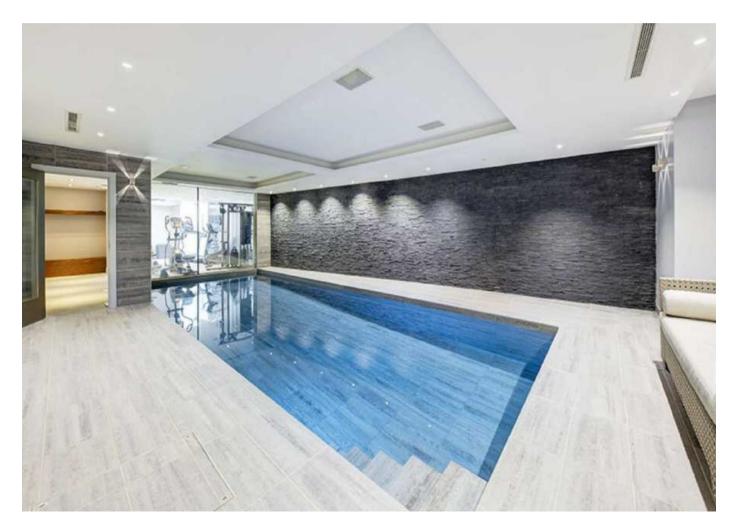

The sumptuous principal bedroom looks out over the garden through the bay windows with a luxurious en-suite bathroom. There are four further bedrooms with en-suite bathrooms, two/three further bedrooms, two shower rooms, utility room and a guest cloakroom. This superb property also boasts an impressive leisure complex with gymnasium and swimming pool.

- Entrance Hall
- Four Reception Rooms
- Kitchen/Breakfast Room
- Utility Room
- Guest Cloakroom
- Principal Bedroom Suite
- Four Further Bedroom Suites
- Three Further Bedrooms
- Two Shower Rooms
- Gym
- Swimming Pool
- Terrace
- Manicured Garden
- Carriage Driveway
- EPC Rating B
- Control 4 Smart Home Technology
- Centrally Monitored CCTV System
- Sonos Sound System
- Lutron Lighting
- Air Conditioning
- Underfloor Heating
- Swimming Pool Complex Digital Code Door Entry
- 1 Click Frosted Privacy Glass in Pool Area
- Surround Sound Cinema Room