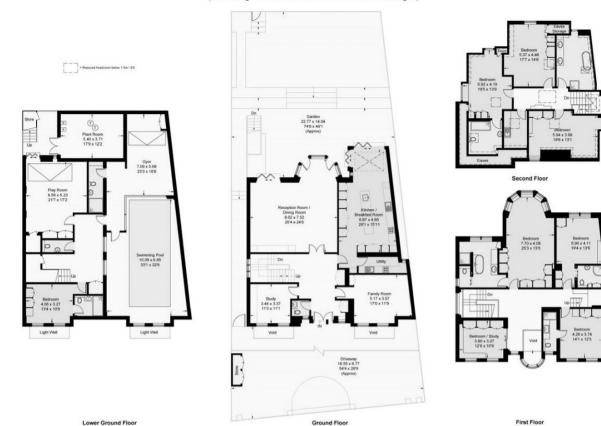

## Oakfields Road, NW11

Approximate Gross Internal Area = 652.9 sq m / 7027 sq ft (Including Reduced Headroom / Eaves Storage )

## Oakfields Road, NW11

Approximate Gross Internal Area = 652.9 sq m / 7027 sq ft (Including Reduced Headroom / Eaves Storage)

---

This plan is for layout guidance only. Not drawn to scale unless stated. Windows and door openings are approximate. Whilst every care is taken in the preparation of this plan, please check all dimensions, shapes and compass bearings before making any decisions reliant upon them. (ID364788)