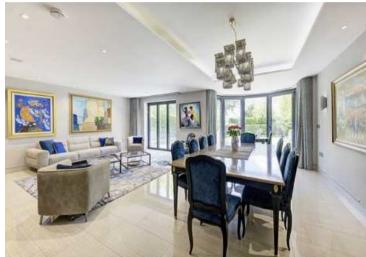

Oakfields Road, London, NW11 Freehold Guide Price £5,150,000 Subject to Contract

A newly built detached seven/eight bedroom family home situated in a premier road. Set behind a carriage driveway, this impressive home offers bright and spacious accommodation over four floors, comprising a large entrance hall, four reception rooms, a state of the art eat-in-kitchen and dining area with doors leading out onto a private Westerly terrace and stunning landscaped rear garden.

- Entrance Hall
- Four Reception Rooms
- Kitchen/Breakfast Room
- Utility Room
- Guest Cloakroom
- Principal Bedroom Suite
- Four Further Bedroom Suites
- Three Further Bedrooms
- Two Shower Rooms
- Gym
- Swimming Pool
- Terrace
- Manicured Garden
- Carriage Driveway
- EPC Rating B
- Control 4 Smart Home Technology
- Centrally Monitored CCTV System
- Sonos Sound System
- Lutron Lighting
- Air Conditioning
- Underfloor Heating
- Swimming Pool Complex Digital Code Door Entry
- 1 Click Frosted Privacy Glass in Pool Area
- Surround Sound Cinema Room