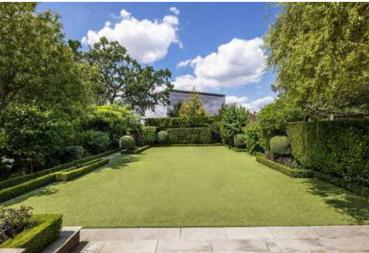

Oakfields Road, London, NW11 Freehold Guide Price £5,150,000 Subject to Contract

A newly built detached seven/eight bedroom family home situated in a premier road. Set behind a carriage driveway, this impressive home offers bright and spacious accommodation over four floors, comprising a large entrance hall, four reception rooms, a state of the art eat-in-kitchen and dining area with doors leading out onto a private Westerly terrace and stunning landscaped rear garden.

- Entrance Hall
- Four Reception Rooms
- Kitchen/Breakfast Room
- Utility Room
- Guest Cloakroom
- Principal Bedroom Suite
- Four Further Bedroom Suites
- Three Further Bedrooms
- Two Shower Rooms
- Gym
- Swimming Pool
- Terrace
- Manicured Garden
- Carriage Driveway
- EPC Rating B
- Control 4 Smart Home Technology
- Centrally Monitored CCTV System
- Sonos Sound System
- Lutron Lighting
- Air Conditioning
- Underfloor Heating
- Swimming Pool Complex Digital Code Door Entry
- 1 Click Frosted Privacy Glass in Pool Area
- Surround Sound Cinema Room