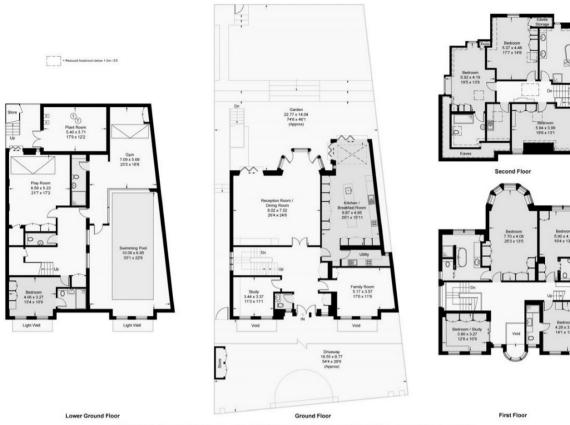

## Oakfields Road, NW11

Approximate Gross Internal Area = 652.9 sq m / 7027 sq ft (Including Reduced Headroom / Eaves Storage )

## Oakfields Road, NW11

Approximate Gross Internal Area = 652.9 sq m / 7027 sq ft (Including Reduced Headroom / Eaves Storage)

---

This plan is for layout guidance only. Not drawn to scale unless stated. Windows and door openings are approximate. Whilst every care is taken in the preparation of this plan, please check all dimensions, shapes and compass bearings before making any decisions reliant upon them. (ID364788)