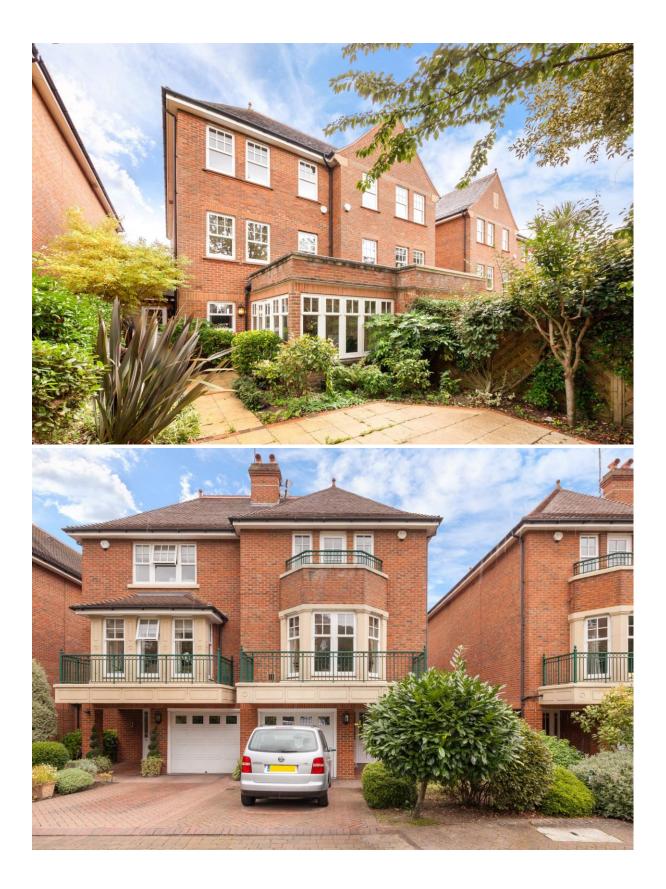

Mountview Close, Hampstead Garden Suburb, London, NW11

A modern six bedroom townhouse situated in this gated development adjacent to Golders Hill Park and 0.6 miles from Golders Green Underground Station (Northern Line). The house is set over four floors and is offered on an unfurnished basis. The property also has use of the private communal gym. This house has an open plan kitchen/dining room leading to conservatory, double reception room, five double bedrooms (two with en-suite bathrooms), family bathroom and guest cloakroom. Additional benefits include a study, utility room, paved rear garden, garage and off street parking.

6 Bedrooms : Bathroom : 2 En Suite Bathrooms : Guest WC : Reception Room : Dining Room : Kitchen : Study : Conservatory : Utility Room : Balcony : Garden : Garage : Communal Gardens : Communal Gym : Porter : CCTV : Video Entry : EPC Rating C