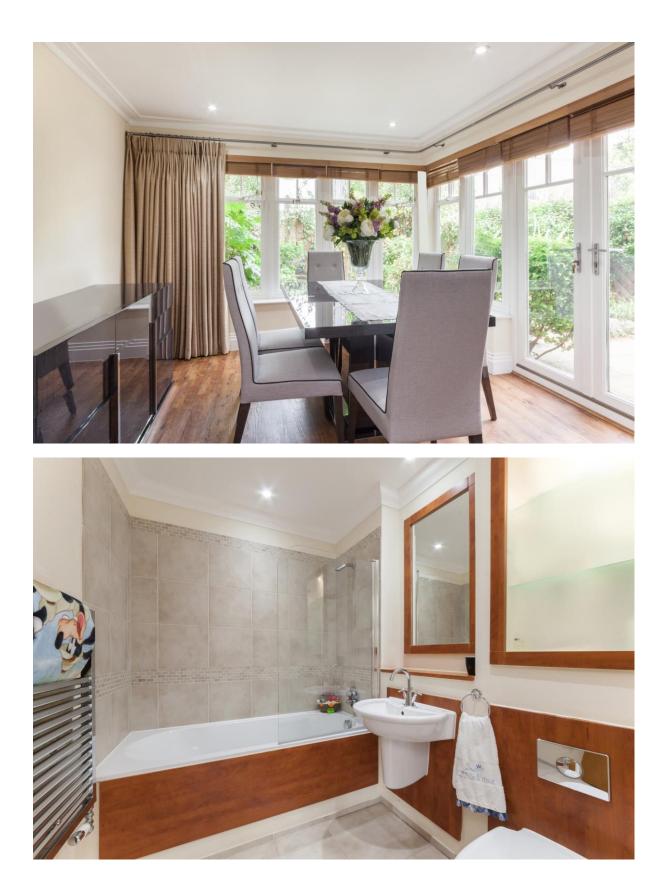

Mountview Close, Hampstead Garden Suburb, London, NW11

A modern six bedroom townhouse situated in this gated development adjacent to Golders Hill Park and 0.6 miles from Golders Green Underground Station (Northern Line). The house is set over four floors and is offered on an unfurnished basis. The property also has use of the private communal gym. This house has an open plan kitchen/dining room leading to conservatory, double reception room, five double bedrooms (two with en-suite bathrooms), family bathroom and guest cloakroom. Additional benefits include a study, utility room, paved rear garden, garage and off street parking.

6 Bedrooms : Bathroom : 2 En Suite Bathrooms : Guest WC : Reception Room : Dining Room : Kitchen : Study : Conservatory : Utility Room : Balcony : Garden : Garage : Communal Gardens : Communal Gym : Porter : CCTV : Video Entry : EPC Rating C