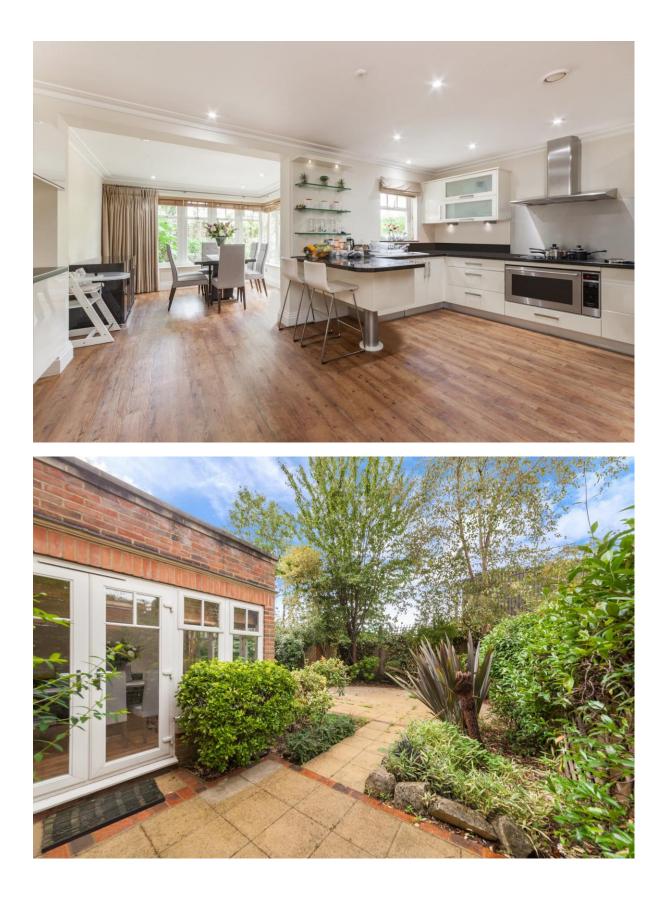

Mountview Close, Hampstead Garden Suburb, London, NW11

A modern six bedroom townhouse situated in this gated development adjacent to Golders Hill Park and 0.6 miles from Golders Green Underground Station (Northern Line). The house is set over four floors and is offered on an unfurnished basis. The property also has use of the private communal gym. This house has an open plan kitchen/dining room leading to conservatory, double reception room, five double bedrooms (two with en-suite bathrooms), family bathroom and guest cloakroom. Additional benefits include a study, utility room, paved rear garden, garage and off street parking.

6 Bedrooms : Bathroom : 2 En Suite Bathrooms : Guest WC : Reception Room : Dining Room : Kitchen : Study : Conservatory : Utility Room : Balcony : Garden : Garage : Communal Gardens : Communal Gym : Porter : CCTV : Video Entry : EPC Rating C