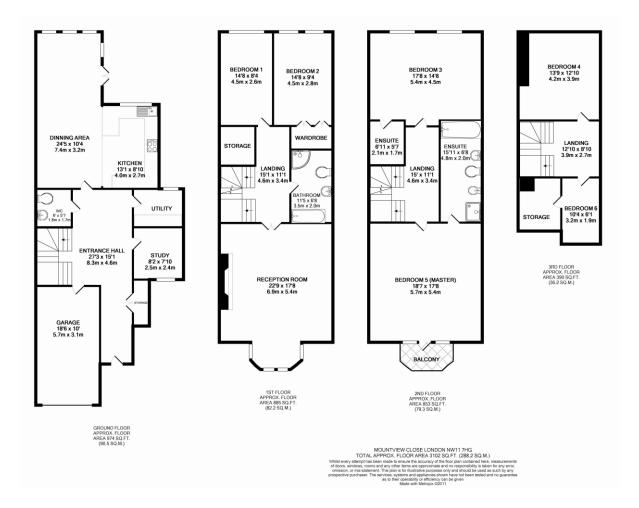

Mountview Close, Hampstead Garden Suburb, London, NW11

A modern six bedroom townhouse situated in this gated development adjacent to Golders Hill Park and 0.6 miles from Golders Green Underground Station (Northern Line). The house is set over four floors and is offered on an unfurnished basis. The property also has use of the private communal gym. This house has an open plan kitchen/dining room leading to conservatory, double reception room, five double bedrooms (two with en-suite bathrooms), family bathroom and guest cloakroom. Additional benefits include a study, utility room, paved rear garden, garage and off street parking.

6 Bedrooms : Bathroom : 2 En Suite Bathrooms : Guest WC : Reception Room : Dining Room : Kitchen : Study : Conservatory : Utility Room : Balcony : Garden : Garage : Communal Gardens : Communal Gym : Porter : CCTV : Video Entry : EPC Rating C