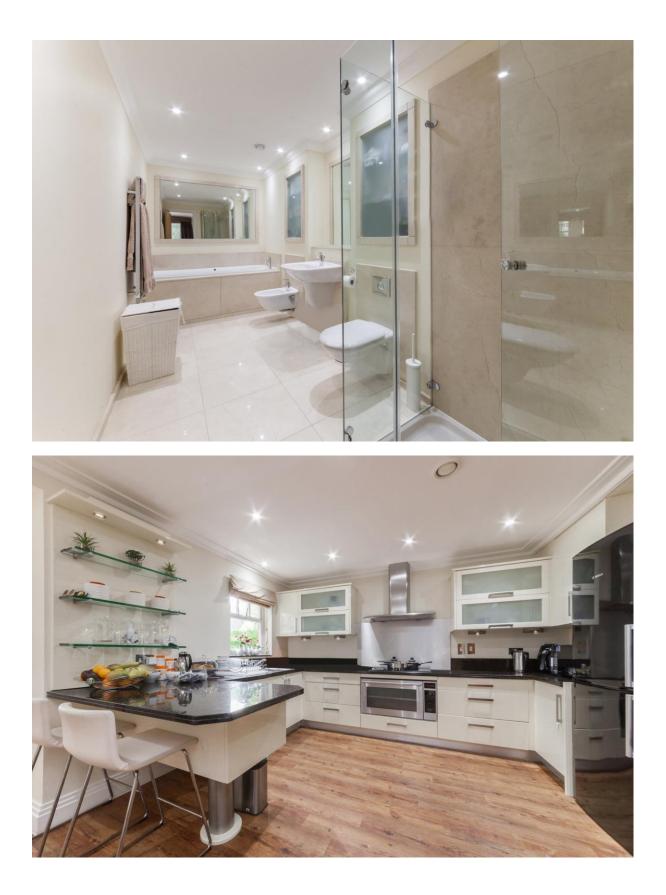

Mountview Close, Hampstead Garden Suburb, London, NW11

A modern six bedroom townhouse situated in this gated development adjacent to Golders Hill Park and 0.6 miles from Golders Green Underground Station (Northern Line). The house is set over four floors and is offered on an unfurnished basis. The property also has use of the private communal gym. This house has an open plan kitchen/dining room leading to conservatory, double reception room, five double bedrooms (two with en-suite bathrooms), family bathroom and guest cloakroom. Additional benefits include a study, utility room, paved rear garden, garage and off street parking.

6 Bedrooms : Bathroom : 2 En Suite Bathrooms : Guest WC : Reception Room : Dining Room : Kitchen : Study : Conservatory : Utility Room : Balcony : Garden : Garage : Communal Gardens : Communal Gym : Porter : CCTV : Video Entry : EPC Rating C