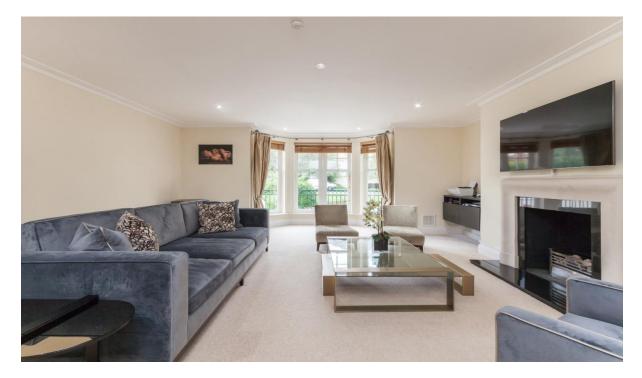

Mountview Close, Hampstead Garden Suburb, London, NW11

A modern six bedroom townhouse situated in this gated development adjacent to Golders Hill Park and 0.6 miles from Golders Green Underground Station (Northern Line). The house is set over four floors and is offered on an unfurnished basis. The property also has use of the private communal gym. This house has an open plan kitchen/dining room leading to conservatory, double reception room, five double bedrooms (two with en-suite bathrooms), family bathroom and guest cloakroom. Additional benefits include a study, utility room, paved rear garden, garage and off street parking.

6 Bedrooms : Bathroom : 2 En Suite Bathrooms : Guest WC : Reception Room : Dining Room : Kitchen : Study : Conservatory : Utility Room : Balcony : Garden : Garage : Communal Gardens : Communal Gym : Porter : CCTV : Video Entry : EPC Rating C