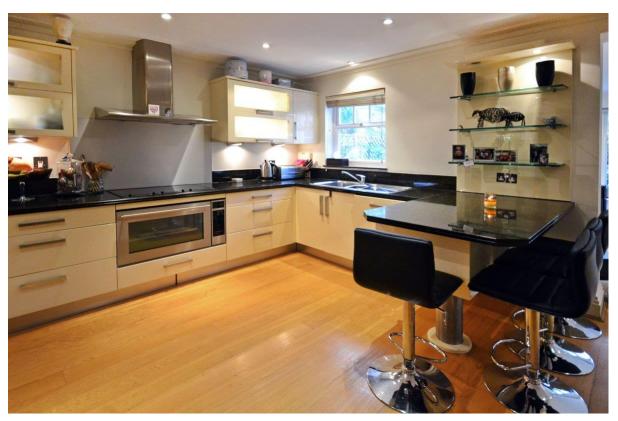

Mountview Close, Hampstead Garden Suburb, London, NW11

A modern five bedroom townhouse situated in this gated development adjacent to Golders Hill Park and 0.6 miles from Golders Green Underground Station (Northern Line). The house is set over four floors and is offered on an unfurnished basis. The property also has use of the private communal gym. This house has an open plan kitchen/dining room leading to conservatory, double reception room, five double bedrooms (two with en-suite bathrooms), family bathroom and guest cloakroom. Additional benefits include a study, utility room, paved rear garden, garage and off street parking.

5 Bedrooms: Bathroom: 2 En Suite Bathrooms: Guest WC: Reception Room: Kitchen/Dining Room: Study: Conservatory: Storage: Utility Room: Garden: Garage: Communal Gardens:

CCTV: Porter: EPC Rating C

£2,150 pw / £9,317 pm Subject To Contract