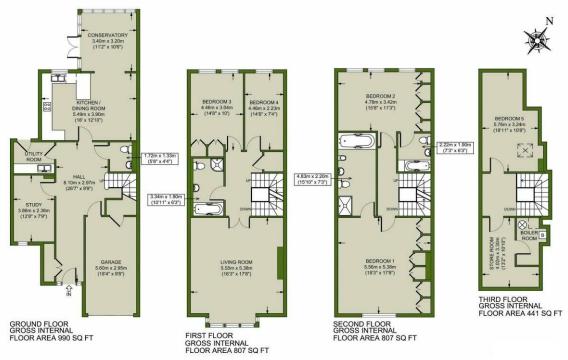

APPROX. GROSS INTERNAL FLOOR AREA 3045 SQ FT / 283 SQ M  $\,$ 

All measurements of walls, doors, windows, fittings and appliances, including their size and location, are shown as standard sizes and therefore cannot be regarded as a representation by the seller.