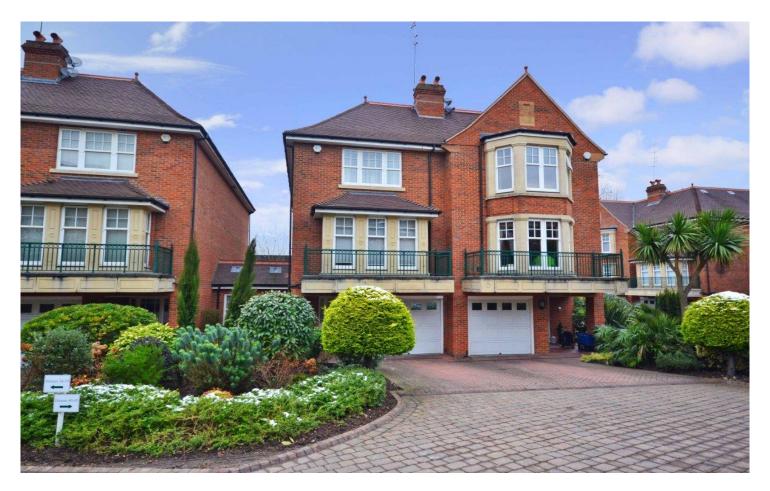

Mountview Close, Hampstead Garden Suburb, London, NW11

A modern five bedroom townhouse situated in this gated development adjacent to Golders Hill Park and 0.6 miles from Golders Green Underground Station (Northern Line). The house is set over four floors and is offered on an unfurnished basis. The property also has use of the private communal gym. This house has an open plan kitchen/dining room leading to conservatory, double reception room, five double bedrooms (two with en-suite bathrooms), family bathroom and guest cloakroom. Additional benefits include a study, utility room, paved rear garden, garage and off street parking.

5 Bedrooms: Bathroom: 2 En Suite Bathrooms: Guest WC: Reception Room: Kitchen/Dining Room: Study: Conservatory: Storage: Utility Room: Garden: Garage: Communal Gardens:

CCTV: Porter: EPC Rating C

£2,150 pw / £9,317 pm Subject To Contract