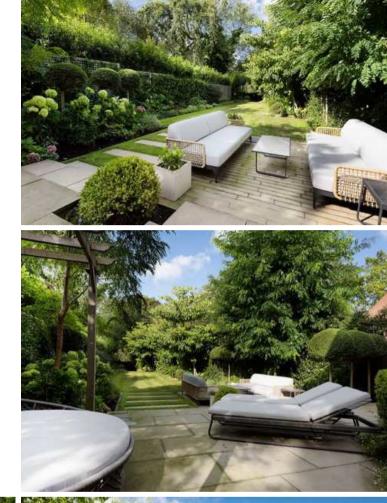

Hampstead Way, Hampstead Garden Suburb, London, NW11

An exceptionally elegant double fronted detached family home situated in this highly desirable setting directly opposite the Heath Extension. A very fine example of Herbert Welch architecture, the property features beautiful principal windows to three sides, offering outstanding Heath views, and is presented in an excellent condition. With impressive bright and lateral accommodation extending to approximately 4,640 Sq. Ft. over three floors, the property benefits from an exquisite mature front garden, an electric gated driveway with parking for multiple cars, a garage, a wraparound outdoor rear/side terrace including outdoor kitchen and a stunning manicured landscaped South West facing rear garden with direct access at the rear onto a large communal garden.