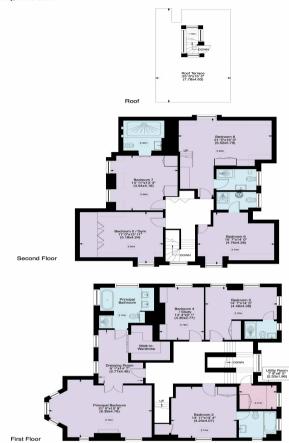

Comprising a spacious reception hallway entrance, reception room, drawing room, a sizeable kitchen breakfast/dining/family room & pantry, principal bedroom suite with dressing room, five bedrooms all with en-suite bathrooms, two further bedrooms (currently arranged as a study and home gym), galleried staircase, utility room, guest cloakroom and roof terrace.

Located 0.3 miles from Golders Hill Park, 0.6 miles from Golders Green Underground station and 0.9 miles from the fashionable shops, restaurants and cafes of Hampstead Village.

- Reception Hallway
- Reception Room
- Drawing Room
- Kitchen Breakfast / Dining / Family Room
- Principal Bedroom Suite & Dressing Room
- Five Bedroom Suites
- Two Further Bedrooms (Study and Home Gym)
- Galleried Staircase
- Utility Room
- Guest Cloakroom
- Garage
- Electric Gated Driveway
- Secure Parking for Multiple Cars
- Roof Terrace
- Wraparound Outdoor Terrace
- South West Facing Garden
- Direct Access to Communal Gardens

## Freehold

£6,950,000 Subject to Contract

Hampstead Way NW11 Gross internal area (approx.) 431 Sq m (4640 Sq ft) including Garage and under eaves and under 1.5m 398 Sq m (4286 Sq ft) Excluding Garage and under eaves and under 1.5m For identification only. Not to Scale