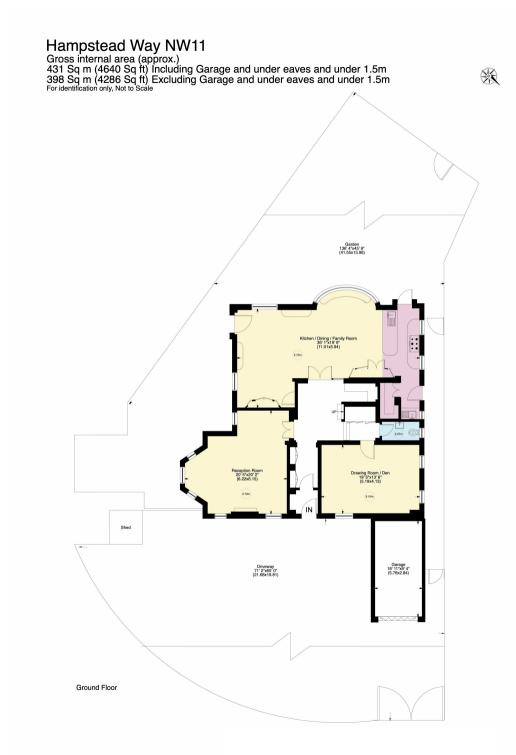

## Freehold

£6,950,000 Subject to Contract

Hampstead Way NW11 Gross internal area (approx.) 431 Sq m (4640 Sq ft) including Garage and under eaves and under 1.5m 398 Sq m (4286 Sq ft) Excluding Garage and under eaves and under 1.5m For identification only. Not to Scale