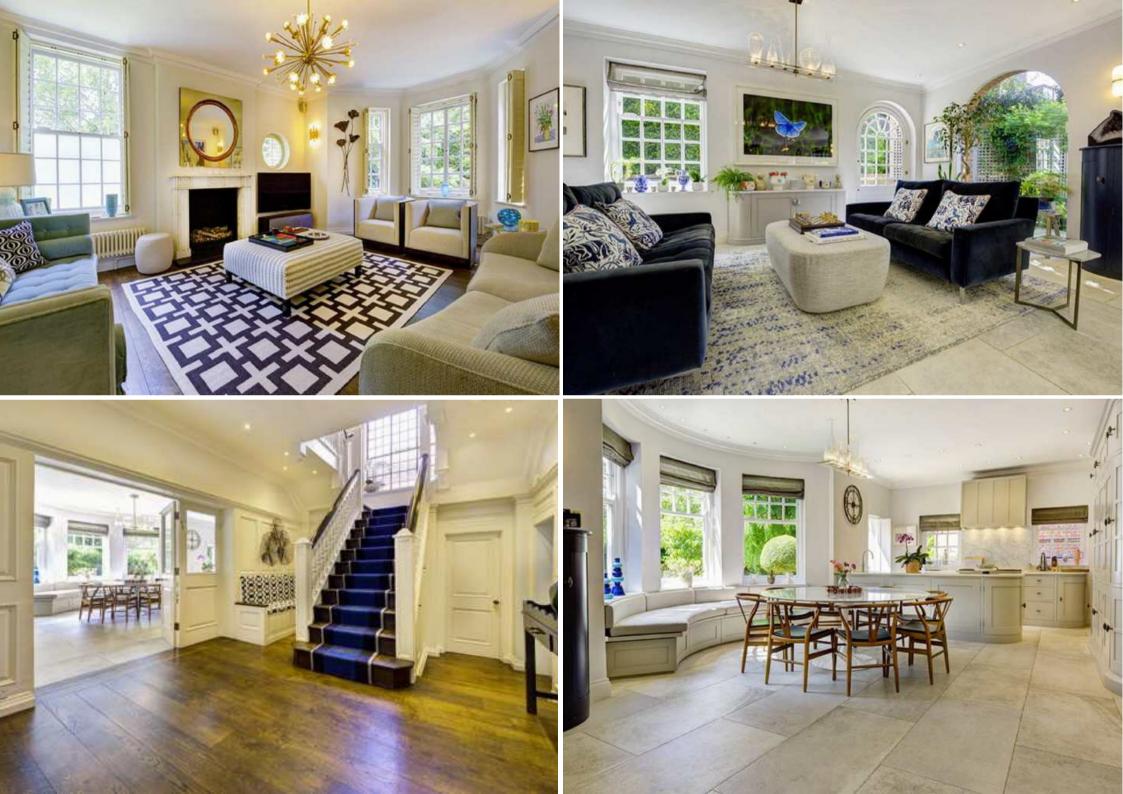

Comprising a spacious reception hallway entrance, reception room, drawing room, a sizeable kitchen breakfast/dining/family room & pantry, principal bedroom suite with dressing room, five bedrooms all with en-suite bathrooms, two further bedrooms (currently arranged as a study and home gym), galleried staircase, utility room, guest cloakroom and roof terrace.