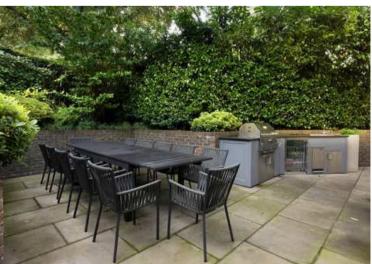

Hampstead Way, Hampstead Garden Suburb, London, NW11

An exceptionally elegant double fronted detached family home situated in this highly desirable setting directly opposite the Heath Extension. A very fine example of Herbert Welch architecture, the property features beautiful principal windows to three sides, offering outstanding Heath views, and is presented in an excellent condition. With impressive bright and lateral accommodation extending to approximately 4,640 Sq. Ft. over three floors, the property benefits from an exquisite mature front garden, an electric gated driveway with parking for multiple cars, a garage, a wraparound outdoor rear/side terrace including outdoor kitchen and a stunning manicured landscaped South West facing rear garden with direct access at the rear onto a large communal garden.