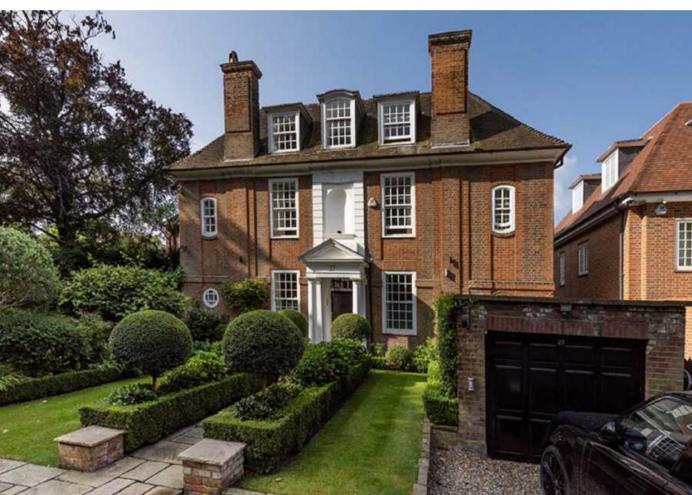

Hampstead Way, Hampstead Garden Suburb, London, NW11

An exceptionally elegant double fronted detached family home situated in this highly desirable setting directly opposite the Heath Extension. A very fine example of Herbert Welch architecture, the property features beautiful principal windows to three sides, offering outstanding Heath views, and is presented in an excellent condition. With impressive bright and lateral accommodation extending to approximately 4,640 Sq. Ft. over three floors, the property benefits from an exquisite mature front garden, an electric gated driveway with parking for multiple cars, a garage, a wraparound outdoor rear/side terrace including outdoor kitchen and a stunning manicured landscaped South West facing rear garden with direct access at the rear onto a large communal garden.