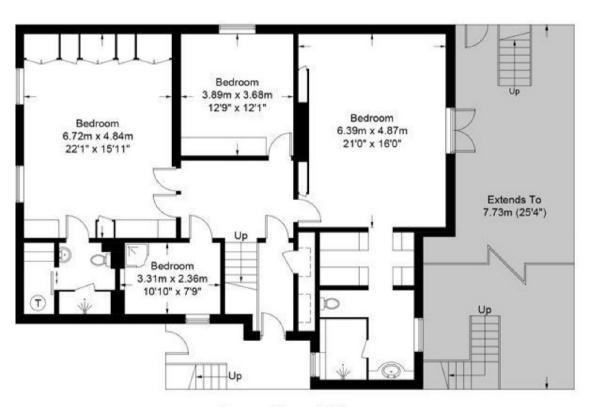

Regents Park Road, Primrose Hill, London, NW1

A beautifully presented three/four bedroom garden apartment situated in this handsome period conversion and located opposite Primrose Hill. This apartment has been sympathetically refurbished and benefits from numerous period features with high ceilings, sash windows, feature fireplaces and direct access to a private walled garden. Other benefits include open plan kitchen family room, further reception room with views of Primrose Hill park, study, guest wc, spacious master bedroom with walk-in dressing area and en-suite bathroom, two further bedrooms plus utility room, allocated off street parking for two cars.

## **ACCOMMODATION**

- 3/4 BEDROOMS
- 3 BATHROOMS
- GUEST CLOAKROOM
- UTILITY ROOM
- OPEN PLAN KITCHEN/DINING ROOM
- RECEPTION ROOM
- OFFICE
- PRIVATE GARDEN
- OFF STREET PARKING

## **TERMS**

Price: £4,250 Per Week Subject to Contract

**Lower Ground Floor** 

**Upper Ground Floor**