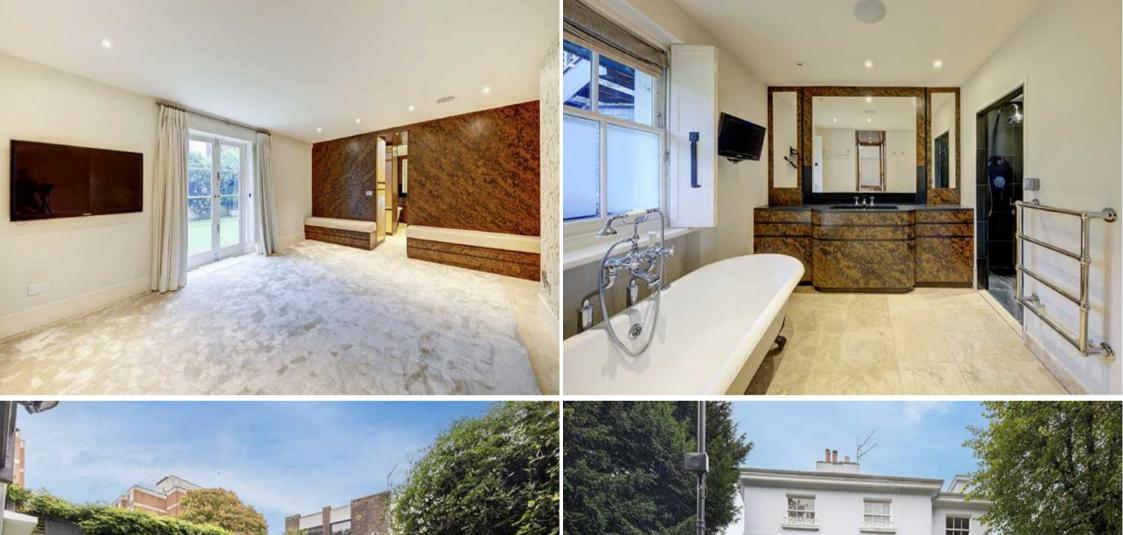

Regents Park Road, Primrose Hill, London, NW1

A beautifully presented three/four bedroom garden apartment situated in this handsome period conversion and located opposite Primrose Hill. This apartment has been sympathetically refurbished and benefits from numerous period features with high ceilings, sash windows, feature fireplaces and direct access to a private walled garden. Other benefits include open plan kitchen family room, further reception room with views of Primrose Hill park, study, guest wc, spacious master bedroom with walk-in dressing area and en-suite bathroom, two further bedrooms plus utility room, allocated off street parking for two cars.

## **ACCOMMODATION**

- 3/4 BEDROOMS
- 3 BATHROOMS
- GUEST CLOAKROOM
- UTILITY ROOM
- OPEN PLAN KITCHEN/DINING ROOM
- RECEPTION ROOM
- OFFICE
- PRIVATE GARDEN
- OFF STREET PARKING