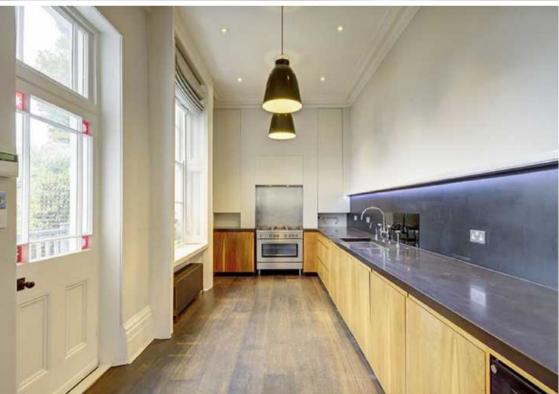

Regents Park Road, Primrose Hill, London, NW1

A beautifully presented three/four bedroom garden apartment situated in this handsome period conversion and located opposite Primrose Hill. This apartment has been sympathetically refurbished and benefits from numerous period features with high ceilings, sash windows, feature fireplaces and direct access to a private walled garden. Other benefits include open plan kitchen family room, further reception room with views of Primrose Hill park, study, guest wc, spacious master bedroom with walk-in dressing area and en-suite bathroom, two further bedrooms plus utility room, allocated off street parking for two cars.

## **ACCOMMODATION**

- 3/4 BEDROOMS
- 3 BATHROOMS
- GUEST CLOAKROOM
- UTILITY ROOM
- OPEN PLAN KITCHEN/DINING ROOM
- RECEPTION ROOM
- OFFICE
- PRIVATE GARDEN
- OFF STREET PARKING