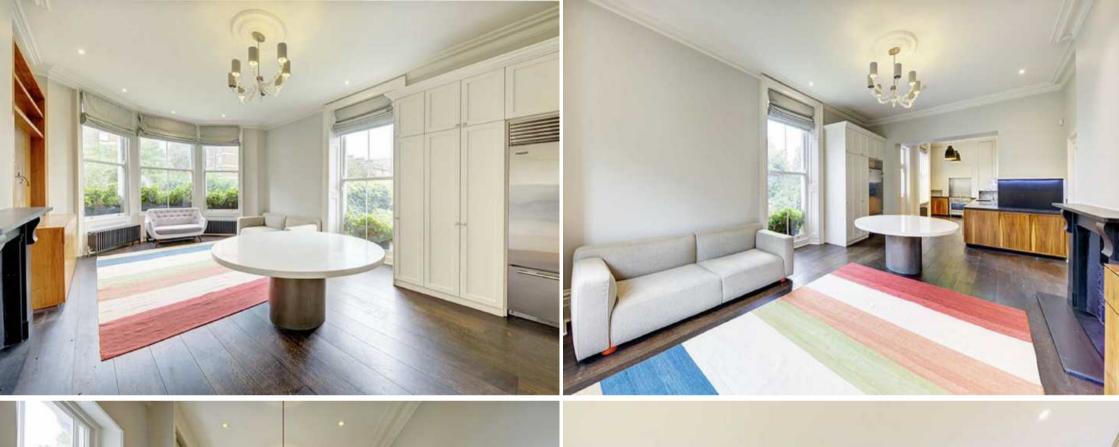

Regents Park Road, Primrose Hill, London, NW1

A beautifully presented three/four bedroom garden apartment situated in this handsome period conversion and located opposite Primrose Hill. This apartment has been sympathetically refurbished and benefits from numerous period features with high ceilings, sash windows, feature fireplaces and direct access to a private walled garden. Other benefits include open plan kitchen family room, further reception room with views of Primrose Hill park, study, guest wc, spacious master bedroom with walk-in dressing area and en-suite bathroom, two further bedrooms plus utility room, allocated off street parking for two cars.

## **ACCOMMODATION**

- 3/4 BEDROOMS
- 3 BATHROOMS
- GUEST CLOAKROOM
- UTILITY ROOM
- OPEN PLAN KITCHEN/DINING ROOM
- RECEPTION ROOM
- OFFICE
- PRIVATE GARDEN
- OFF STREET PARKING