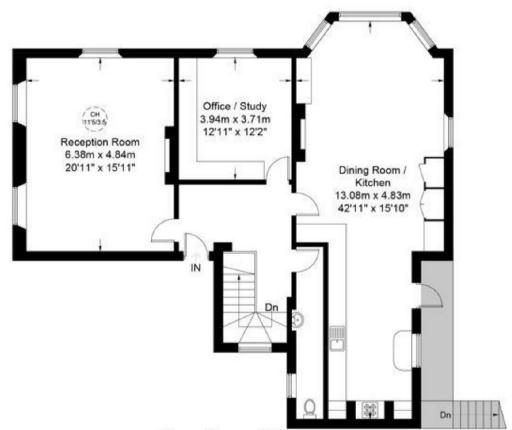

Regents Park Road, Primrose Hill, London, NW1

A beautifully presented three/four bedroom garden apartment situated in this handsome period conversion and located opposite Primrose Hill. This apartment has been sympathetically refurbished and benefits from numerous period features with high ceilings, sash windows, feature fireplaces and direct access to a private walled garden. Other benefits include open plan kitchen family room, further reception room with views of Primrose Hill park, study, guest wc, spacious master bedroom with walk-in dressing area and en-suite bathroom, two further bedrooms plus utility room, allocated off street parking for two cars.

## **ACCOMMODATION**

- 3/4 BEDROOMS
- 3 BATHROOMS
- GUEST CLOAKROOM
- UTILITY ROOM
- OPEN PLAN KITCHEN/DINING ROOM
- RECEPTION ROOM
- OFFICE
- PRIVATE GARDEN
- OFF STREET PARKING

## **TERMS**

Price: £4,250 Per Week Subject to Contract

**Lower Ground Floor** 

**Upper Ground Floor**