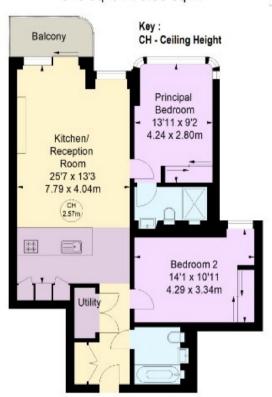

## The Compton, NW8

Approximate gross internal area 813 sq ft / 75.53 sq m

Sixth Floor

The floor plan is not to scale and measurements and areas shown are approximate and therefore should be used for illustrative purposes only. The plan has been prepared in accordance with the RICS code of Measuring Practice and whilst we have confidence in the information produced, it must not be relied on. If there is any aspect of particular importance, you should carry out or commission your own inspection of the property.