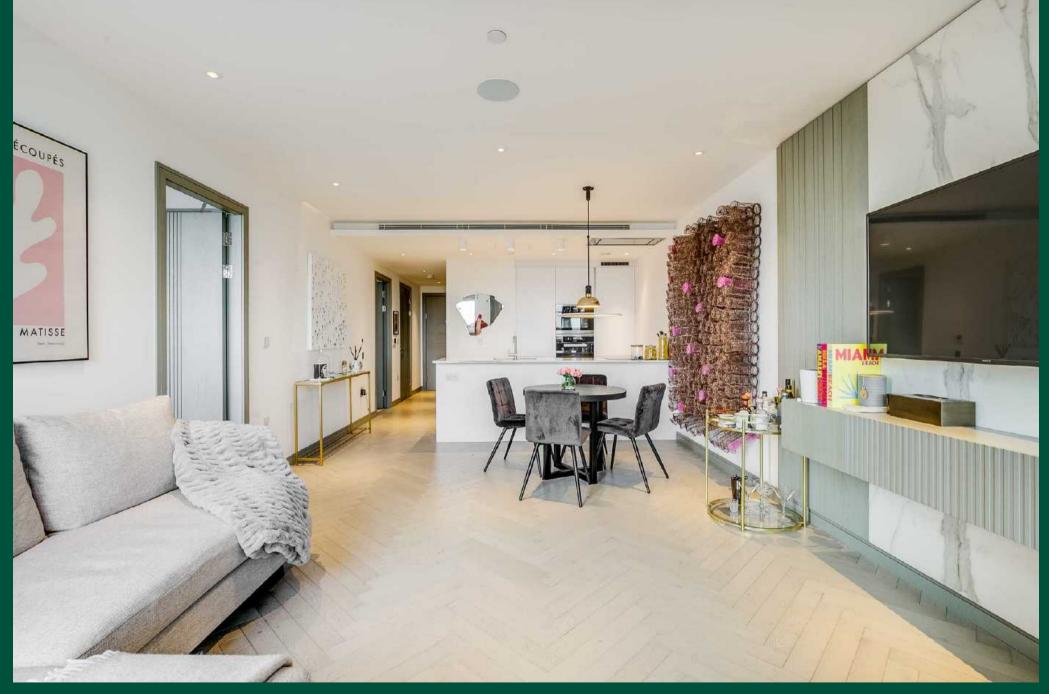

## www.bargets.co.uk

16 Park Road, Regent's Park, London NW1 4SH Facsimile: 020 7724 7055 Email: enquiries@bargets.co.uk

We are pleased to offer this lovely modern 6th floor apartment with its own south facing balcony, benefiting from 24 hour concierge service, underground parking, and a large communal gym and roof terrace. The building is located a short stroll away from the shops and restaurants of St Johns Wood as well as Lords Cricket Ground. The property also has air conditioning and a Sonos Sound System.

Open plan kitchen and reception room, 2 double bedrooms, en-suite shower room, family bathroom and ample storage, balcony, communal gym, roof terrace, underground parking, 24 hour concierge. EPC rating B.

## **ACCOMMODATION**

- OPEN PLAN KITCHEN & RECEPTION
- 2 DOUBLE BEDROOMS
- EN-SUITE SHOWER ROOM
- FAMILY BATHROOM
- BALCONY
- COMMUNAL GYM
- ROOF TERRACE
- UNDERGROUND PARKING
- 24 HOUR CONCIERGE