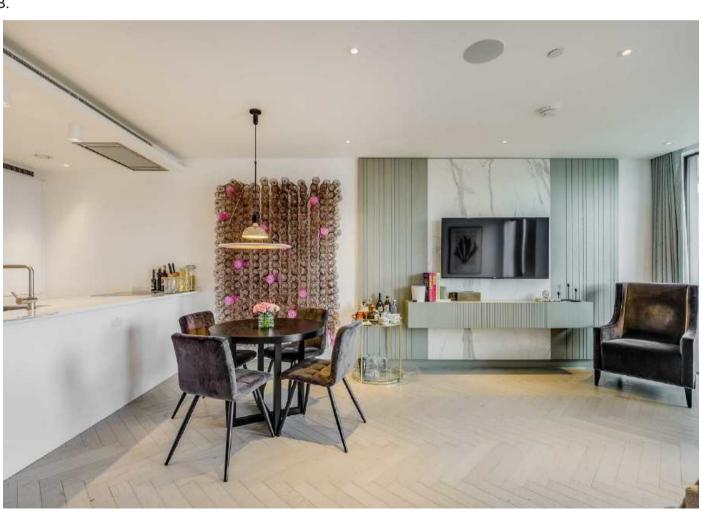

## www.bargets.co.uk

16 Park Road, Regent's Park, London NW1 4SH Facsimile: 020 7724 7055 Email: enquiries@bargets.co.uk

We are pleased to offer this lovely modern 6th floor apartment with its own south facing balcony, benefiting from 24 hour concierge service, underground parking, and a large communal gym and roof terrace. The building is located a short stroll away from the shops and restaurants of St Johns Wood as well as Lords Cricket Ground. The property also has air conditioning and a Sonos Sound System.

Open plan kitchen and reception room, 2 double bedrooms, en-suite shower room, family bathroom and ample storage, balcony, communal gym, roof terrace, underground parking, 24 hour concierge. EPC rating B.

## **ACCOMMODATION**

- OPEN PLAN KITCHEN & RECEPTION
- 2 DOUBLE BEDROOMS
- EN-SUITE SHOWER ROOM
- FAMILY BATHROOM
- BALCONY
- COMMUNAL GYM
- ROOF TERRACE
- UNDERGROUND PARKING
- 24 HOUR CONCIERGE