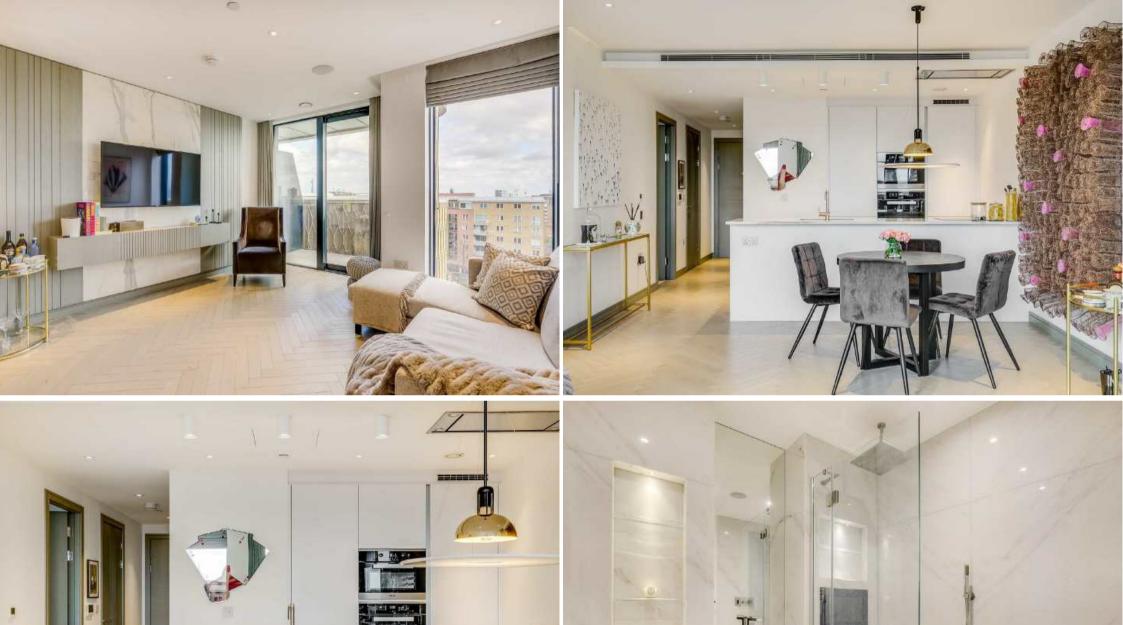

## www.bargets.co.uk

16 Park Road, Regent's Park, London NW1 4SH Facsimile: 020 7724 7055 Email: enquiries@bargets.co.uk

We are pleased to offer this lovely modern 6th floor apartment with its own south facing balcony, benefiting from 24 hour concierge service, underground parking, and a large communal gym and roof terrace. The building is located a short stroll away from the shops and restaurants of St Johns Wood as well as Lords Cricket Ground. The property also has air conditioning and a Sonos Sound System.

Open plan kitchen and reception room, 2 double bedrooms, en-suite shower room, family bathroom and ample storage, balcony, communal gym, roof terrace, underground parking, 24 hour concierge. EPC rating B.

## **ACCOMMODATION**

- OPEN PLAN KITCHEN & RECEPTION
- 2 DOUBLE BEDROOMS
- EN-SUITE SHOWER ROOM
- FAMILY BATHROOM
- BALCONY
- COMMUNAL GYM
- ROOF TERRACE
- UNDERGROUND PARKING
- 24 HOUR CONCIERGE