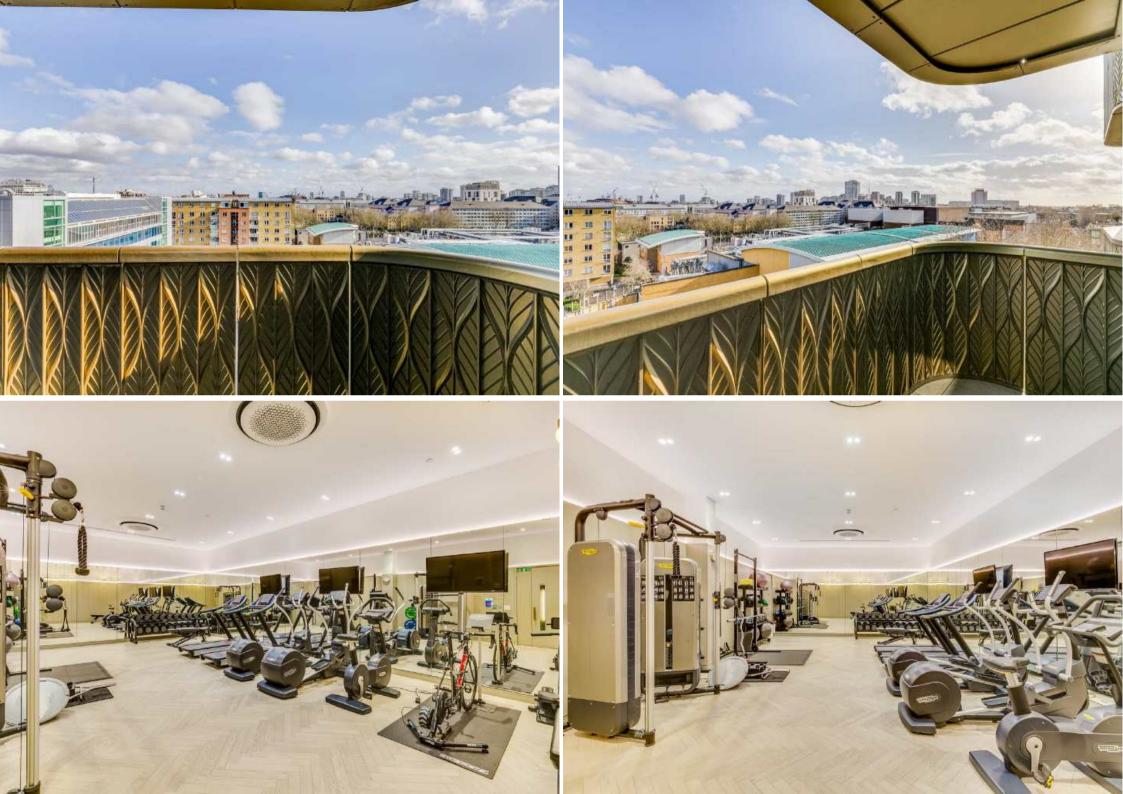

## www.bargets.co.uk

16 Park Road, Regent's Park, London NW1 4SH Facsimile: 020 7724 7055 Email: enquiries@bargets.co.uk

We are pleased to offer this lovely modern 6th floor apartment with its own south facing balcony, benefiting from 24 hour concierge service, underground parking, and a large communal gym and roof terrace. The building is located a short stroll away from the shops and restaurants of St Johns Wood as well as Lords Cricket Ground. The property also has air conditioning and a Sonos Sound System.

Open plan kitchen and reception room, 2 double bedrooms, en-suite shower room, family bathroom and ample storage, balcony, communal gym, roof terrace, underground parking, 24 hour concierge. EPC rating B.

## **ACCOMMODATION**

- OPEN PLAN KITCHEN & RECEPTION
- 2 DOUBLE BEDROOMS
- EN-SUITE SHOWER ROOM
- FAMILY BATHROOM
- BALCONY
- COMMUNAL GYM
- ROOF TERRACE
- UNDERGROUND PARKING
- 24 HOUR CONCIERGE