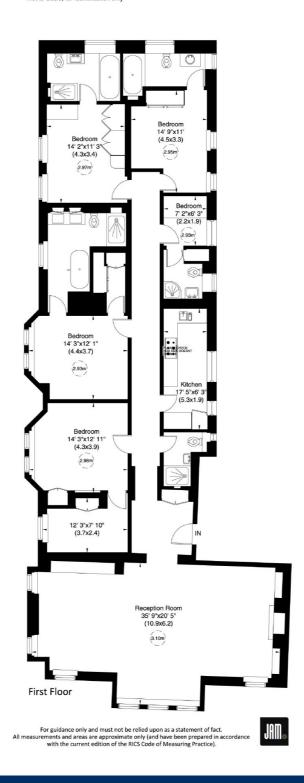

### **Rutland Court, SW7**

Approximate Gross Internal Area 219 sq m/ 2352 sq ft

Not to Scale, for identification only