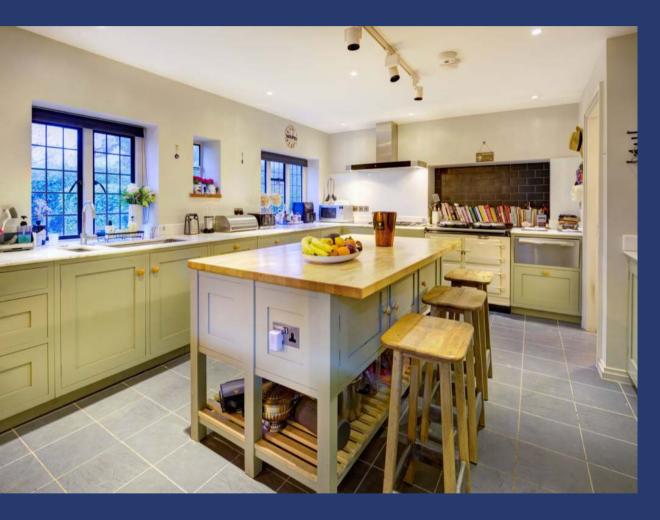

Arranged over three floors, the flexible accommodation comprises of: entrance hall, family room, reception room, principal bedroom suite, four further bedrooms, three en-suite bathrooms, country style kitchen & breakfast room, generous utility room, guest cloakroom, a summer house gym, sun facing garden and off-street driveway parking.