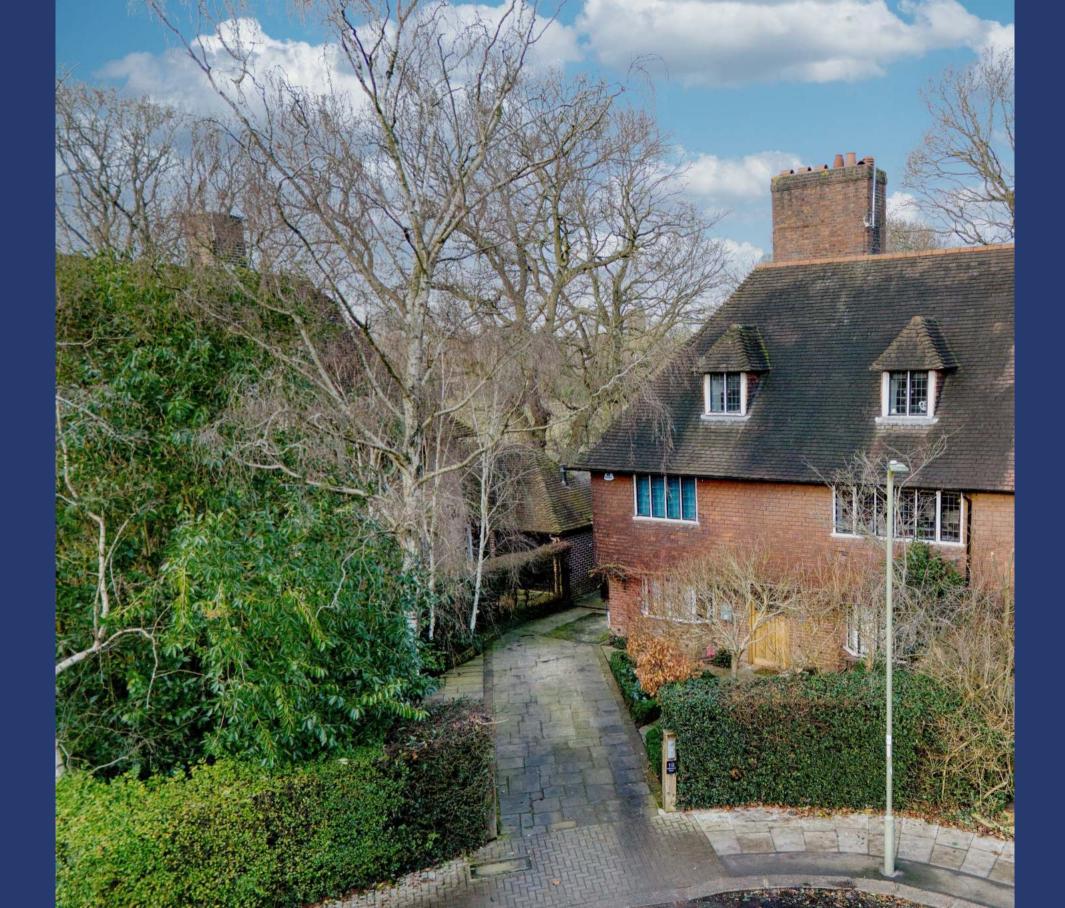

## ENJOYING VIEWS & DIRECT ACCESS ONTO THE HEATH EXTENSION

A superb and exceptionally well positioned semi-detached family home with driveway parking. This charming family home benefits from a stunning sun facing garden enjoying views and direct access onto the Heath Extension.

Wildwood Wood is a desirable and popular tree lined road, ideally located on the South Side of Hampstead Garden Suburb. Close distance to the green open spaces of the Heath Extension, Kenwood, Golders Hill Park and the extensive transport facilities at Golders Green Station (Northern Line), the many local shops, boutiques, cafes, restaurants and the excellent schooling/nurseries available within the area and adjoining Hampstead & Highgate.