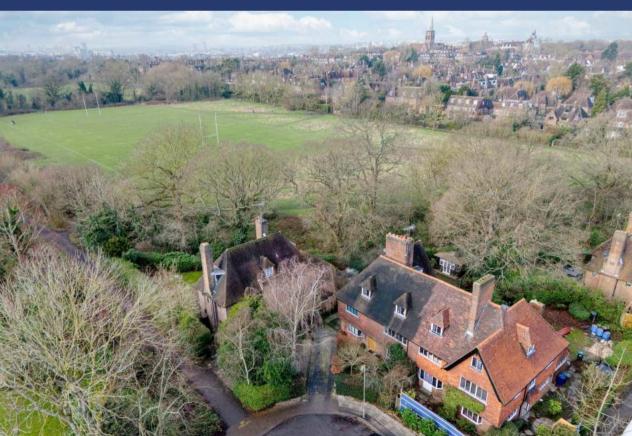

## ENJOYING VIEWS & DIRECT ACCESS ONTO THE HEATH EXTENSION

A superb and exceptionally well positioned semi-detached family home with driveway parking. This charming family home benefits from a stunning sun facing garden enjoying views and direct access onto the Heath Extension.

Wildwood Wood is a desirable and popular tree lined road, ideally located on the South Side of Hampstead Garden Suburb. Close distance to the green open spaces of the Heath Extension, Kenwood, Golders Hill Park and the extensive transport facilities at Golders Green Station (Northern Line), the many local shops, boutiques, cafes, restaurants and the excellent schooling/nurseries available within the area and adjoining Hampstead & Highgate.