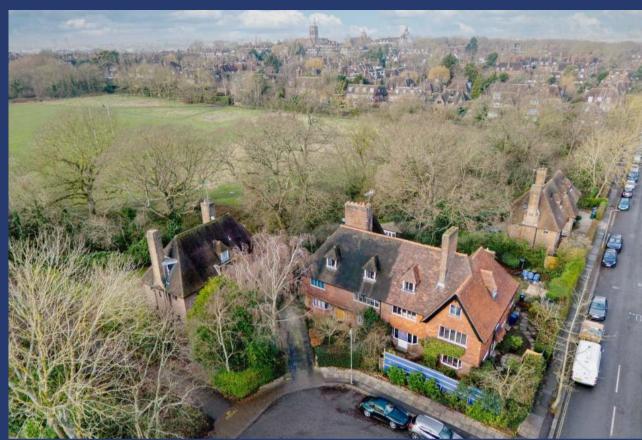

## ENJOYING VIEWS & DIRECT ACCESS ONTO THE HEATH EXTENSION

A superb and exceptionally well positioned semi-detached family home with driveway parking. This charming family home benefits from a stunning sun facing garden enjoying views and direct access onto the Heath Extension.

Wildwood Wood is a desirable and popular tree lined road, ideally located on the South Side of Hampstead Garden Suburb. Close distance to the green open spaces of the Heath Extension, Kenwood, Golders Hill Park and the extensive transport facilities at Golders Green Station (Northern Line), the many local shops, boutiques, cafes, restaurants and the excellent schooling/nurseries available within the area and adjoining Hampstead & Highgate.