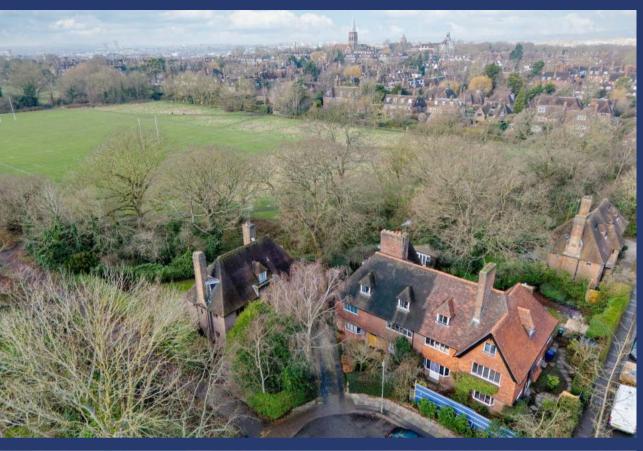

## ENJOYING VIEWS & DIRECT ACCESS ONTO THE HEATH EXTENSION

A superb and exceptionally well positioned semi-detached family home with driveway parking. This charming family home benefits from a stunning sun facing garden enjoying views and direct access onto the Heath Extension.

Wildwood Wood is a desirable and popular tree lined road, ideally located on the South Side of Hampstead Garden Suburb. Close distance to the green open spaces of the Heath Extension, Kenwood, Golders Hill Park and the extensive transport facilities at Golders Green Station (Northern Line), the many local shops, boutiques, cafes, restaurants and the excellent schooling/nurseries available within the area and adjoining Hampstead & Highgate.