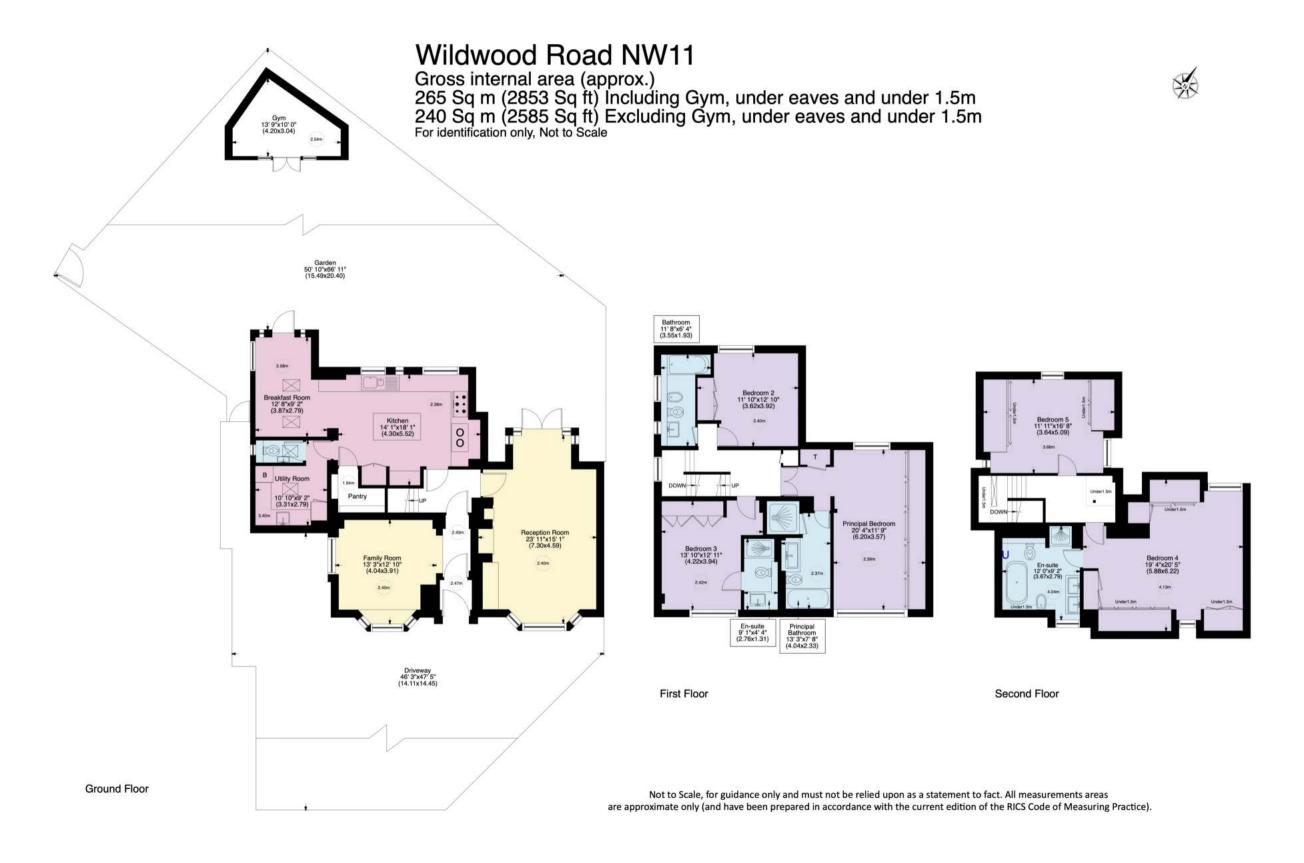

## WILDWOOD ROAD HAMPSTEAD GARDEN SUBURB LONDON NW11

Arranged over three floors, the flexible accommodation comprises of: entrance hall, family room, reception room, principal bedroom suite, four further bedrooms, three en-suite bathrooms, country style kitchen & breakfast room, generous utility room, guest cloakroom, a summer house gym, sun facing garden and off-street driveway parking.