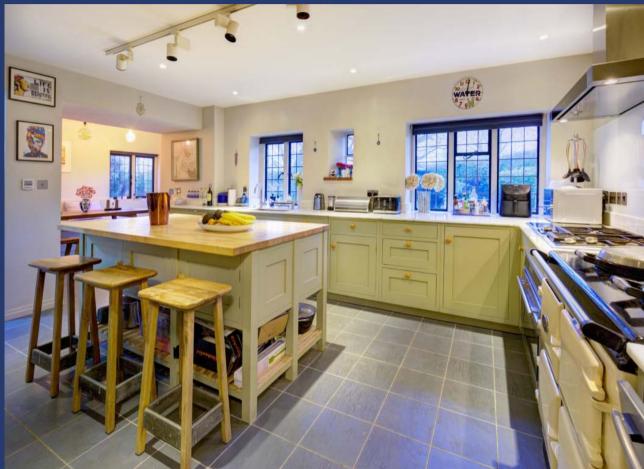

Arranged over three floors, the flexible accommodation comprises of: entrance hall, family room, reception room, principal bedroom suite, four further bedrooms, three en-suite bathrooms, country style kitchen & breakfast room, generous utility room, guest cloakroom, a summer house gym, sun facing garden and off-street driveway parking.