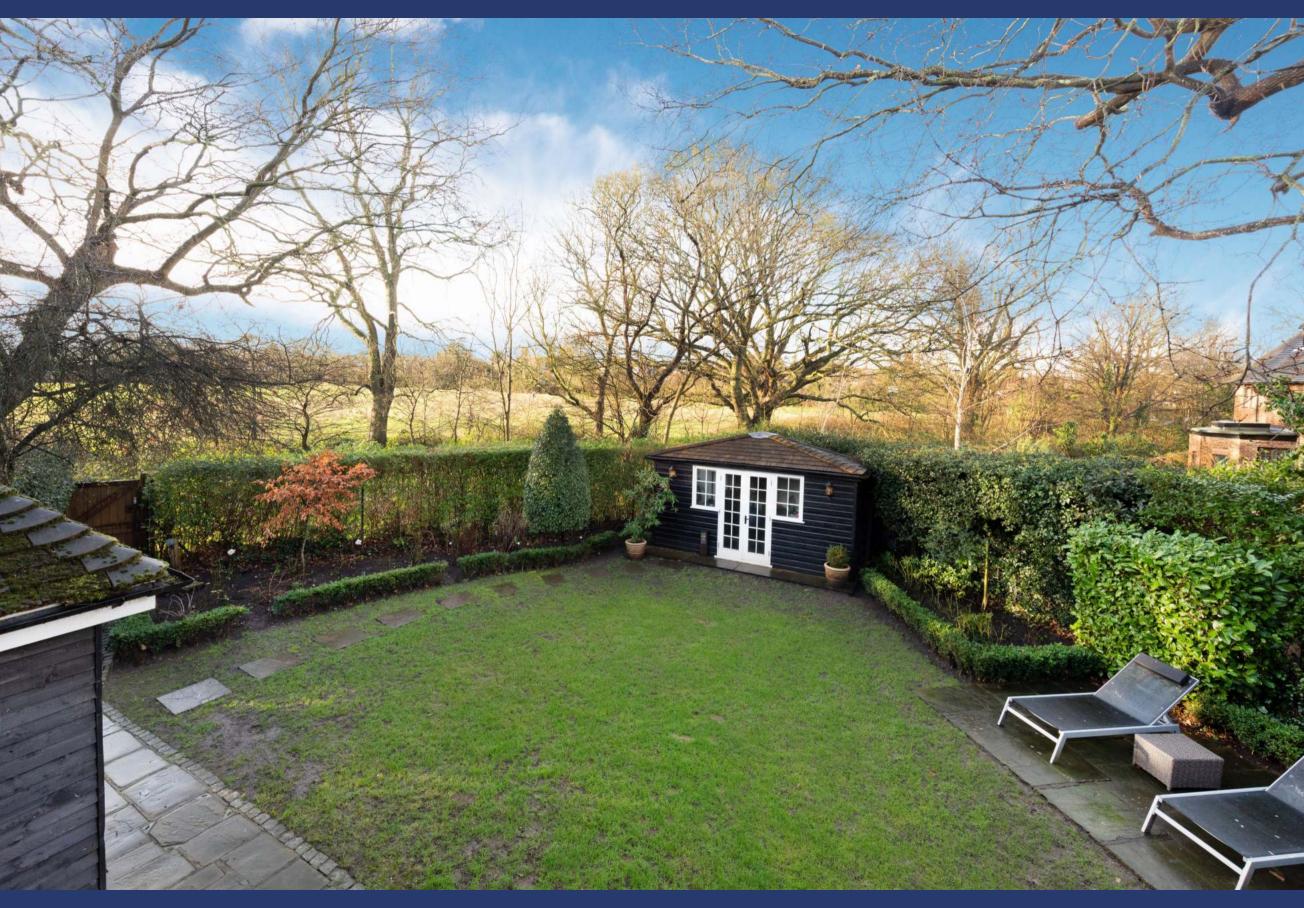

## ENJOYING VIEWS & DIRECT ACCESS ONTO THE HEATH EXTENSION

A superb and exceptionally well positioned semi-detached family home with driveway parking. This charming family home benefits from a stunning sun facing garden enjoying views and direct access onto the Heath Extension.

Arranged over three floors, the flexible accommodation comprises of: entrance hall, family room, reception room, principal bedroom suite, four further bedrooms, three en-suite bathrooms, country style kitchen & breakfast room, generous utility room, guest cloakroom, a summer house gym, sun facing garden and off-street driveway parking.