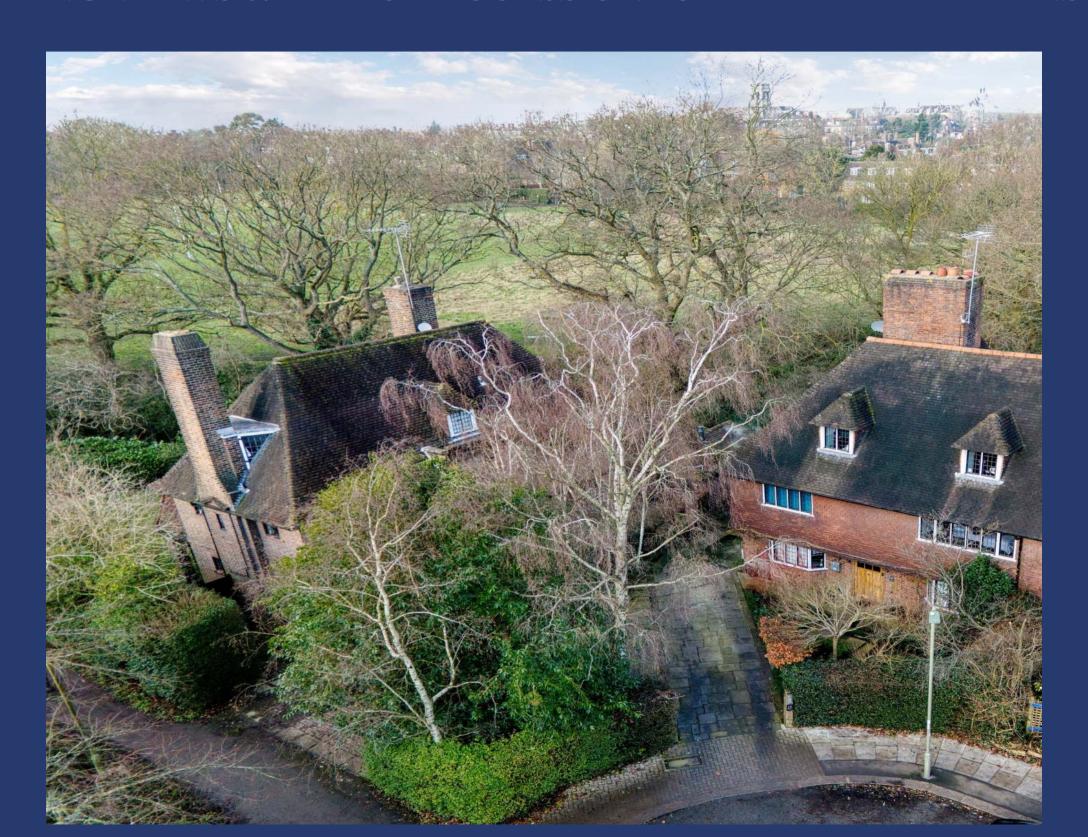

## ENJOYING VIEWS & DIRECT ACCESS ONTO THE HEATH EXTENSION

A superb and exceptionally well positioned semi-detached family home with driveway parking. This charming family home benefits from a stunning sun facing garden enjoying views and direct access onto the Heath Extension.

Wildwood Wood is a desirable and popular tree lined road, ideally located on the South Side of Hampstead Garden Suburb. Close distance to the green open spaces of the Heath Extension, Kenwood, Golders Hill Park and the extensive transport facilities at Golders Green Station (Northern Line), the many local shops, boutiques, cafes, restaurants and the excellent schooling/nurseries available within the area and adjoining Hampstead & Highgate.