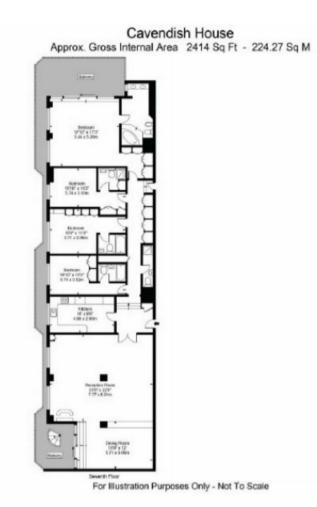

## www.bargets.co.uk

16 Park Road, Regent's Park, London NW1 4SH Facsimile: 020 7724 7055 Email: enquiries@bargets.co.uk

An un-modernised penthouse apartment, overlooking Lord's Cricket Ground and views of London's western skyline. Cavendish House is conveniently located on Wellington Road, seconds from St John's Wood High Street and station. Spanning approximately 2,409 Sq. Ft. of lateral living, the apartment has four bedrooms all with en-suite bathrooms, additional to an extra guest shower room. The master suite features its own large terrace, in addition to its demised roof terrace, which is accessible via the reception room. Further accommodation comprises of a good-sized kitchen and a large reception room that would cater for all occasions. As the apartment is completely unfurnished, it gives excellent potential to create an extraordinary lateral family apartment.

- 4 Bedrooms
- 3 En Suite Bathrooms
- En Suite Shower Room
- Shower Room
- Reception Room
- Kitchen
- Terrace

Leasehold, 970 years remaining, plus share of Freehold

Guide Price - £2,850,000 Subject to Contract