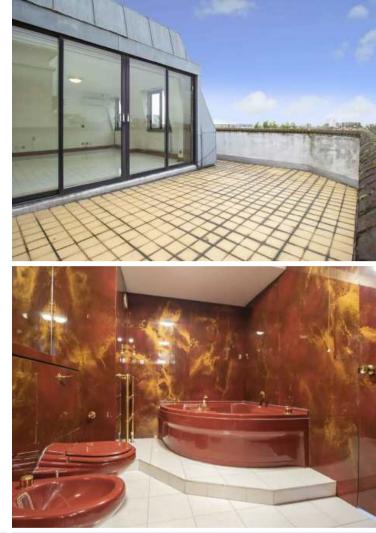

## www.bargets.co.uk

16 Park Road, Regent's Park, London NW1 4SH Facsimile: 020 7724 7055 Email: enquiries@bargets.co.uk

An un-modernised penthouse apartment, overlooking Lord's Cricket Ground and views of London's western skyline. Cavendish House is conveniently located on Wellington Road, seconds from St John's Wood High Street and station. Spanning approximately 2,409 Sq. Ft. of lateral living, the apartment has four bedrooms all with en-suite bathrooms, additional to an extra guest shower room. The master suite features its own large terrace, in addition to its demised roof terrace, which is accessible via the reception room. Further accommodation comprises of a good-sized kitchen and a large reception room that would cater for all occasions. As the apartment is completely unfurnished, it gives excellent potential to create an extraordinary lateral family apartment.

- 4 Bedrooms
- 3 En Suite Bathrooms
- En Suite Shower Room
- Shower Room
- Reception Room
- Kitchen
- Terrace

Leasehold, 970 years remaining, plus share of Freehold

Guide Price - £2,850,000 Subject to Contract