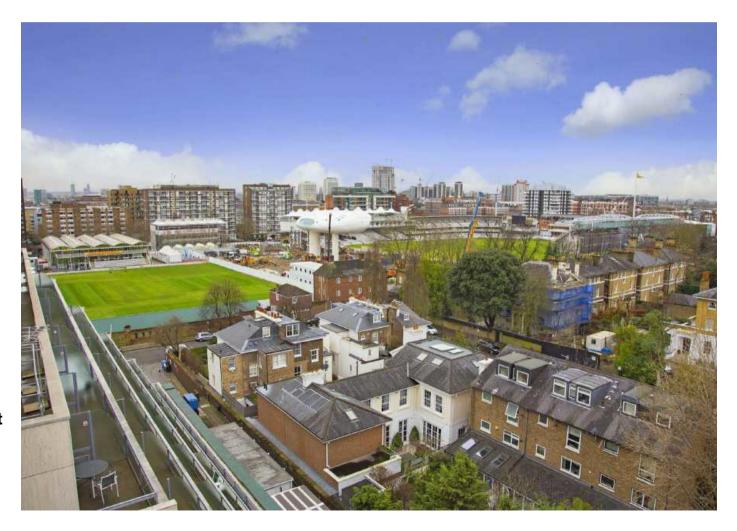

## www.bargets.co.uk

16 Park Road, Regent's Park, London NW1 4SH Facsimile: 020 7724 7055 Email: enquiries@bargets.co.uk

An un-modernised penthouse apartment, overlooking Lord's Cricket Ground and views of London's western skyline. Cavendish House is conveniently located on Wellington Road, seconds from St John's Wood High Street and station. Spanning approximately 2,409 Sq. Ft. of lateral living, the apartment has four bedrooms all with en-suite bathrooms, additional to an extra guest shower room. The master suite features its own large terrace, in addition to its demised roof terrace, which is accessible via the reception room. Further accommodation comprises of a good-sized kitchen and a large reception room that would cater for all occasions. As the apartment is completely unfurnished, it gives excellent potential to create an extraordinary lateral family apartment.