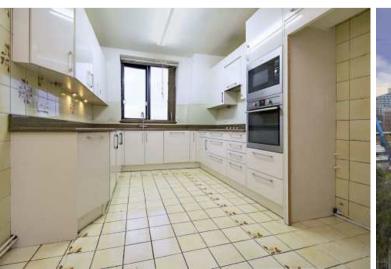

## www.bargets.co.uk

16 Park Road, Regent's Park, London NW1 4SH Facsimile: 020 7724 7055 Email: enquiries@bargets.co.uk

An un-modernised penthouse apartment, overlooking Lord's Cricket Ground and views of London's western skyline. Cavendish House is conveniently located on Wellington Road, seconds from St John's Wood High Street and station. Spanning approximately 2,409 Sq. Ft. of lateral living, the apartment has four bedrooms all with en-suite bathrooms, additional to an extra guest shower room. The master suite features its own large terrace, in addition to its demised roof terrace, which is accessible via the reception room. Further accommodation comprises of a good-sized kitchen and a large reception room that would cater for all occasions. As the apartment is completely unfurnished, it gives excellent potential to create an extraordinary lateral family apartment.

- 4 Bedrooms
- 3 En Suite Bathrooms
- En Suite Shower Room
- Shower Room
- Reception Room
- Kitchen
- Terrace

Leasehold, 970 years remaining, plus share of Freehold

Guide Price - £2,850,000 Subject to Contract