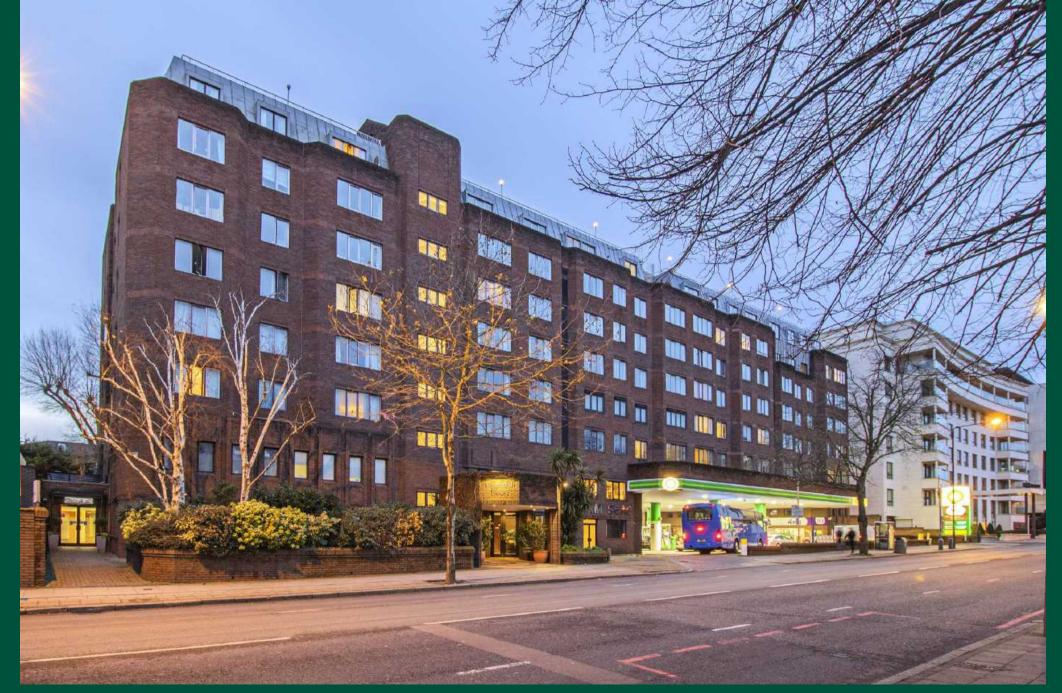

Penthouse, Cavendish House, St John's Wood, NW8

## www.bargets.co.uk

16 Park Road, Regent's Park, London NW1 4SH Facsimile: 020 7724 7055 Email: enquiries@bargets.co.uk

An un-modernised penthouse apartment, overlooking Lord's Cricket Ground and views of London's western skyline. Cavendish House is conveniently located on Wellington Road, seconds from St John's Wood High Street and station. Spanning approximately 2,409 Sq. Ft. of lateral living, the apartment has four bedrooms all with en-suite bathrooms, additional to an extra guest shower room. The master suite features its own large terrace, in addition to its demised roof terrace, which is accessible via the reception room. Further accommodation comprises of a good-sized kitchen and a large reception room that would cater for all occasions. As the apartment is completely unfurnished, it gives excellent potential to create an extraordinary lateral family apartment.