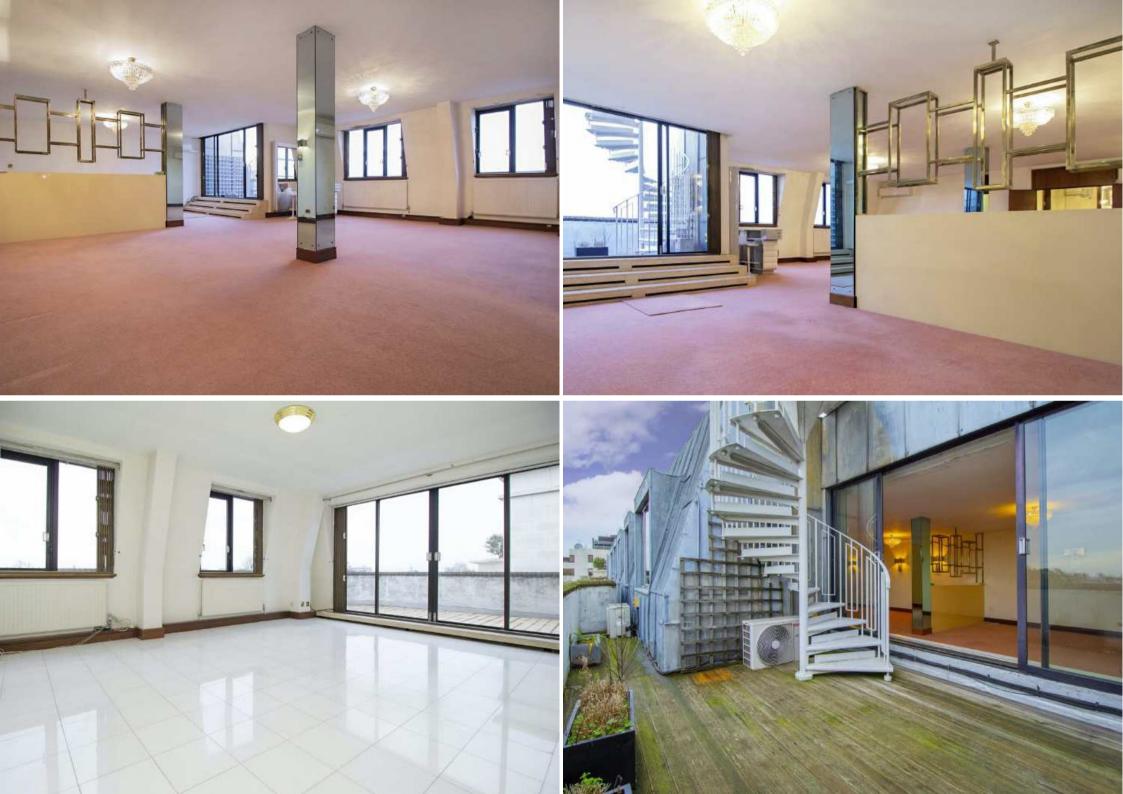

## www.bargets.co.uk

16 Park Road, Regent's Park, London NW1 4SH Facsimile: 020 7724 7055 Email: enquiries@bargets.co.uk

An un-modernised penthouse apartment, overlooking Lord's Cricket Ground and views of London's western skyline. Cavendish House is conveniently located on Wellington Road, seconds from St John's Wood High Street and station. Spanning approximately 2,409 Sq. Ft. of lateral living, the apartment has four bedrooms all with en-suite bathrooms, additional to an extra guest shower room. The master suite features its own large terrace, in addition to its demised roof terrace, which is accessible via the reception room. Further accommodation comprises of a good-sized kitchen and a large reception room that would cater for all occasions. As the apartment is completely unfurnished, it gives excellent potential to create an extraordinary lateral family apartment.

- 4 Bedrooms
- 3 En Suite Bathrooms
- En Suite Shower Room
- Shower Room
- Reception Room
- Kitchen
- Terrace

Leasehold, 970 years remaining, plus share of Freehold

Guide Price - £2,850,000 Subject to Contract