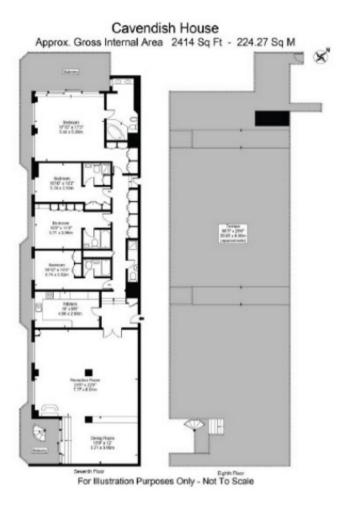

## www.bargets.co.uk

16 Park Road, Regent's Park, London NW1 4SH Facsimile: 020 7724 7055 Email: enquiries@bargets.co.uk

An un-modernised penthouse apartment, overlooking Lord's Cricket Ground and views of London's western skyline. Cavendish House is conveniently located on Wellington Road, seconds from St John's Wood High Street and station. Spanning approximately 2,409 Sq. Ft. of lateral living, the apartment has four bedrooms all with en-suite bathrooms, additional to an extra guest shower room. The master suite features its own large terrace, in addition to its demised roof terrace, which is accessible via the reception room. Further accommodation comprises of a good-sized kitchen and a large reception room that would cater for all occasions. As the apartment is completely unfurnished, it gives excellent potential to create an extraordinary lateral family apartment with a 3,000 Sq. Ft. roof terrace.

- 4 Bedrooms
- 3 En Suite Bathrooms
- En Suite Shower Room
- Shower Room
- Reception Room
- Kitchen
- Terrace
- Roof
- Terrace
- EPC Rating D

Leasehold, 970 years remaining, plus share of Freehold

**Guide Price - £2,850,000 Subject to Contract** 