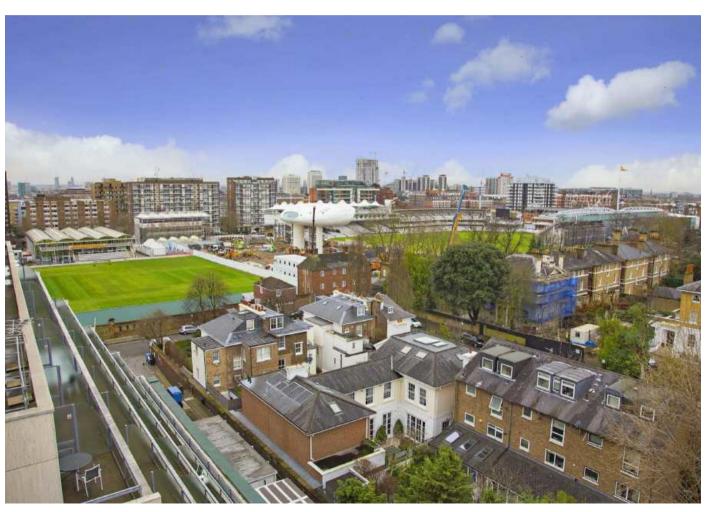

## www.bargets.co.uk

16 Park Road, Regent's Park, London NW1 4SH Facsimile: 020 7724 7055 Email: enquiries@bargets.co.uk

An un-modernised penthouse apartment, overlooking Lord's Cricket Ground and views of London's western skyline. Cavendish House is conveniently located on Wellington Road, seconds from St John's Wood High Street and station. Spanning approximately 2,409 Sq. Ft. of lateral living, the apartment has four bedrooms all with en-suite bathrooms, additional to an extra guest shower room. The master suite features its own large terrace, in addition to its demised roof terrace, which is accessible via the reception room. Further accommodation comprises of a good-sized kitchen and a large reception room that would cater for all occasions. As the apartment is completely unfurnished, it gives excellent potential to create an extraordinary lateral family apartment with a 3,000 Sq. Ft. roof terrace.