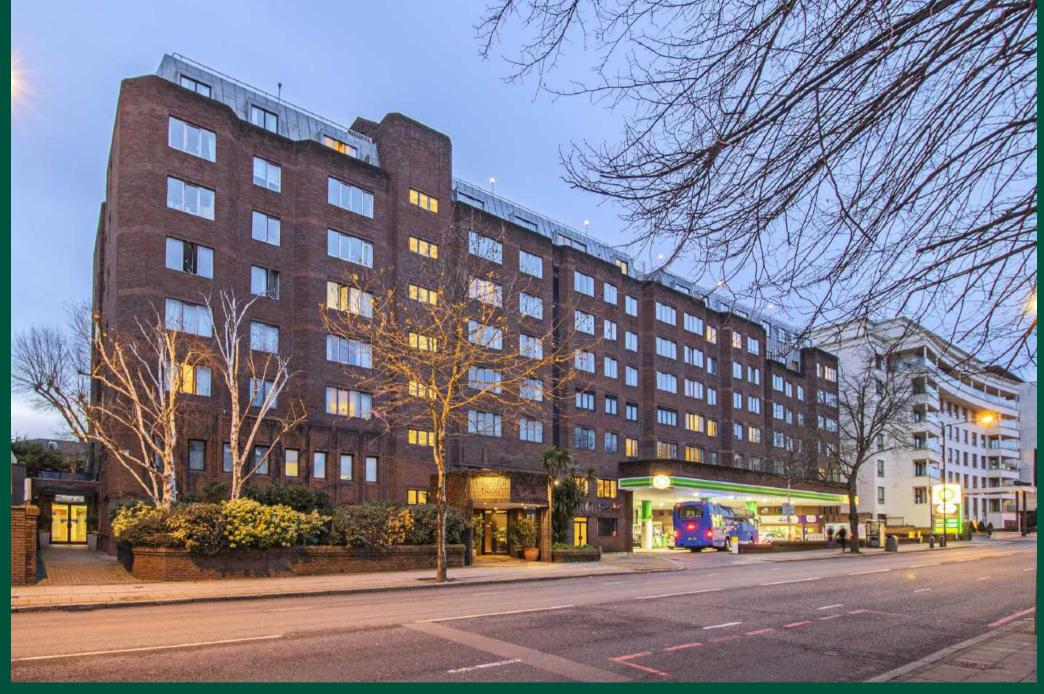

Penthouse, Cavendish House, St John's Wood, NW8

## www.bargets.co.uk

16 Park Road, Regent's Park, London NW1 4SH Facsimile: 020 7724 7055 Email: enquiries@bargets.co.uk

An un-modernised penthouse apartment, overlooking Lord's Cricket Ground and views of London's western skyline. Cavendish House is conveniently located on Wellington Road, seconds from St John's Wood High Street and station. Spanning approximately 2,409 Sq. Ft. of lateral living, the apartment has four bedrooms all with en-suite bathrooms, additional to an extra guest shower room. The master suite features its own large terrace, in addition to its demised roof terrace, which is accessible via the reception room. Further accommodation comprises of a good-sized kitchen and a large reception room that would cater for all occasions. As the apartment is completely unfurnished, it gives excellent potential to create an extraordinary lateral family apartment with a 3,000 Sq. Ft. roof terrace.