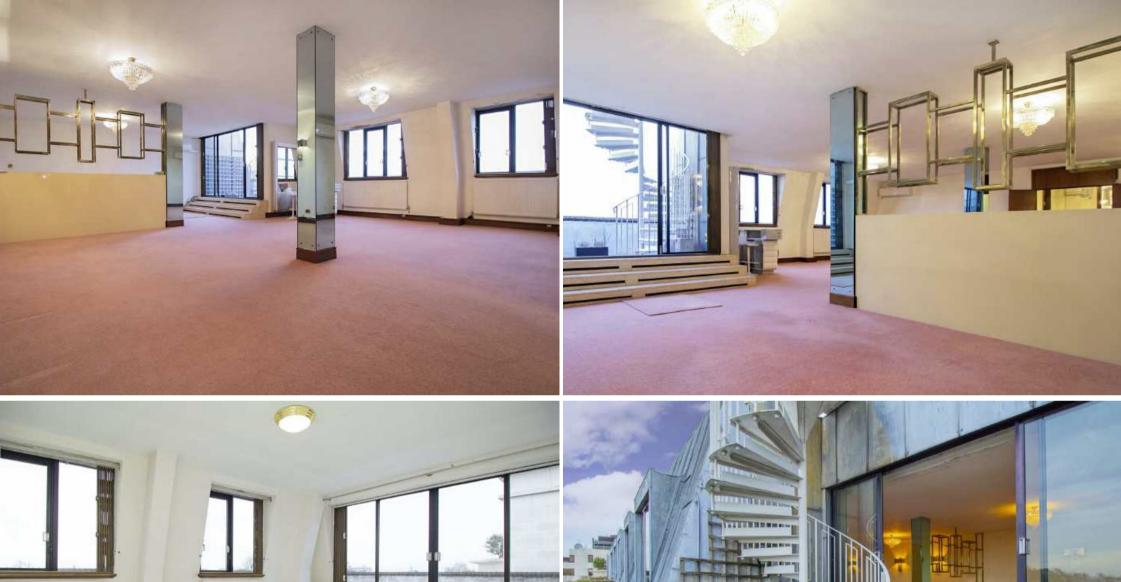

## www.bargets.co.uk

16 Park Road, Regent's Park, London NW1 4SH Facsimile: 020 7724 7055 Email: enquiries@bargets.co.uk

An un-modernised penthouse apartment, overlooking Lord's Cricket Ground and views of London's western skyline. Cavendish House is conveniently located on Wellington Road, seconds from St John's Wood High Street and station. Spanning approximately 2,409 Sq. Ft. of lateral living, the apartment has four bedrooms all with en-suite bathrooms, additional to an extra guest shower room. The master suite features its own large terrace, in addition to its demised roof terrace, which is accessible via the reception room. Further accommodation comprises of a good-sized kitchen and a large reception room that would cater for all occasions. As the apartment is completely unfurnished, it gives excellent potential to create an extraordinary lateral family apartment with a 3,000 Sq. Ft. roof terrace.

- 4 Bedrooms
- 3 En Suite Bathrooms
- En Suite Shower Room
- Shower Room
- Reception Room
- Kitchen
- Terrace
- Roof
- Terrace
- EPC Rating D

Leasehold, 970 years remaining, plus share of Freehold

**Guide Price - £2,850,000 Subject to Contract** 