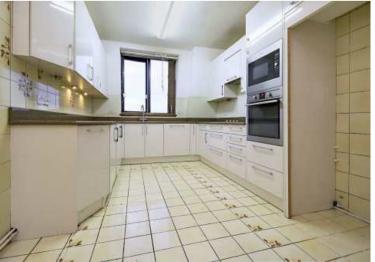

## www.bargets.co.uk

16 Park Road, Regent's Park, London NW1 4SH Facsimile: 020 7724 7055 Email: enquiries@bargets.co.uk

An un-modernised penthouse apartment, overlooking Lord's Cricket Ground and views of London's western skyline. Cavendish House is conveniently located on Wellington Road, seconds from St John's Wood High Street and station. Spanning approximately 2,409 Sq. Ft. of lateral living, the apartment has four bedrooms all with en-suite bathrooms, additional to an extra guest shower room. The master suite features its own large terrace, in addition to its demised roof terrace, which is accessible via the reception room. Further accommodation comprises of a good-sized kitchen and a large reception room that would cater for all occasions. As the apartment is completely unfurnished, it gives excellent potential to create an extraordinary lateral family apartment with a 3,000 Sq. Ft. roof terrace.

- 4 Bedrooms
- 3 En Suite Bathrooms
- En Suite Shower Room
- Shower Room
- Reception Room
- Kitchen
- Terrace
- Roof
- Terrace
- EPC Rating D

Leasehold, 970 years remaining, plus share of Freehold

**Guide Price - £2,850,000 Subject to Contract** 