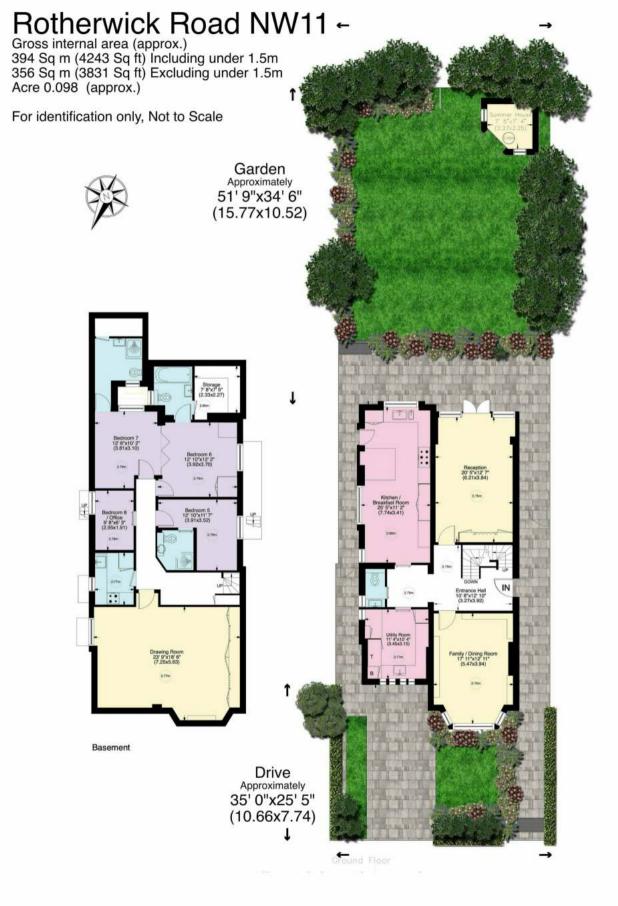

**ROTHERWICK ROAD, LONDON, NW11** 

A desirable and well-presented detached family home with off street parking and dual side access leading to a stunning manicured rear garden, further benefitting from direct access to a sizeable paddock behind.

The generous and flexible accommodation is arranged over three floors with a further floor of usable loft space. Comprising of: entrance hall, reception room, family/dining room, kitchen/breakfast room, drawing room, utility room, functional second kitchen/utility, principal bedroom suite with dressing room, 6 further bedrooms, office space or 8th bedroom , 3 further ensuite bathrooms, family bathroom and guest cloakroom.