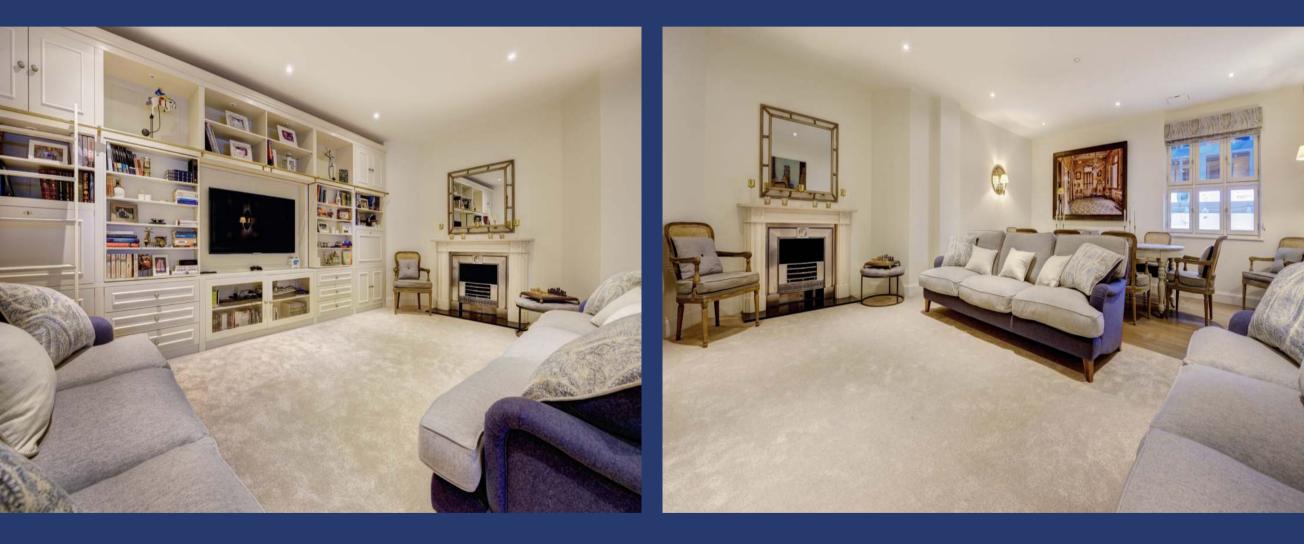

The generous and flexible accommodation is arranged over three floors with a further floor of usable loft space. Comprising of: entrance hall, reception room, family/dining room, kitchen/breakfast room, drawing room, utility room, functional second kitchen/utility, principal bedroom suite with dressing room, 6 further bedrooms, office space or 8th bedroom , 3 further ensuite bathrooms, family bathroom and guest cloakroom.