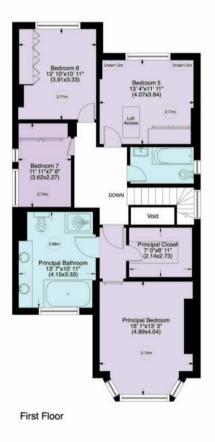

The generous and flexible accommodation is arranged over three floors with a further floor of usable loft space. Comprising of: entrance hall, reception room, family/dining room, kitchen/breakfast room, drawing room, utility room, functional second kitchen/utility, principal bedroom suite with dressing room, 6 further bedrooms, office space or 8th bedroom , 3 further ensuite bathrooms, family bathroom and guest cloakroom.