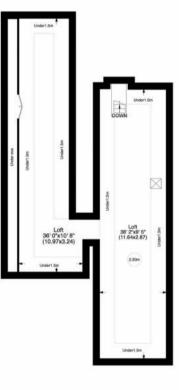

The generous and flexible accommodation is arranged over three floors with a further floor of usable loft space. Comprising of: entrance hall, reception room, family/dining room, kitchen/breakfast room, drawing room, utility room, functional second kitchen/utility, principal bedroom suite with dressing room, 6 further bedrooms, office space or 8th bedroom , 3 further ensuite bathrooms, family bathroom and guest cloakroom.