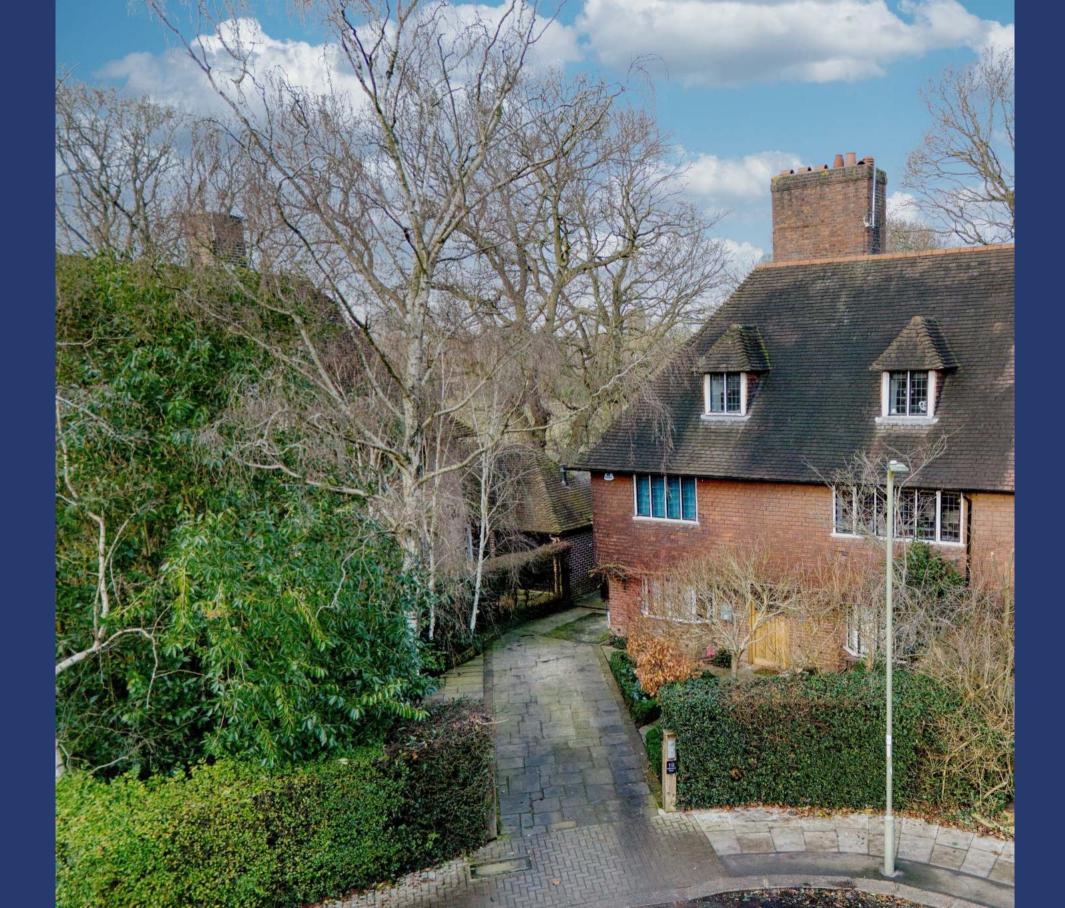

Wildwood Wood is a desirable and popular tree lined road, ideally located on the South Side of Hampstead Garden Suburb. Close distance to the green open spaces of the Heath Extension, Kenwood, Golders Hill Park and the extensive transport facilities at Golders Green Station (Northern Line), the many local shops, boutiques, cafes, restaurants and the excellent schooling/nurseries available within the area and adjoining Hampstead & Highgate.