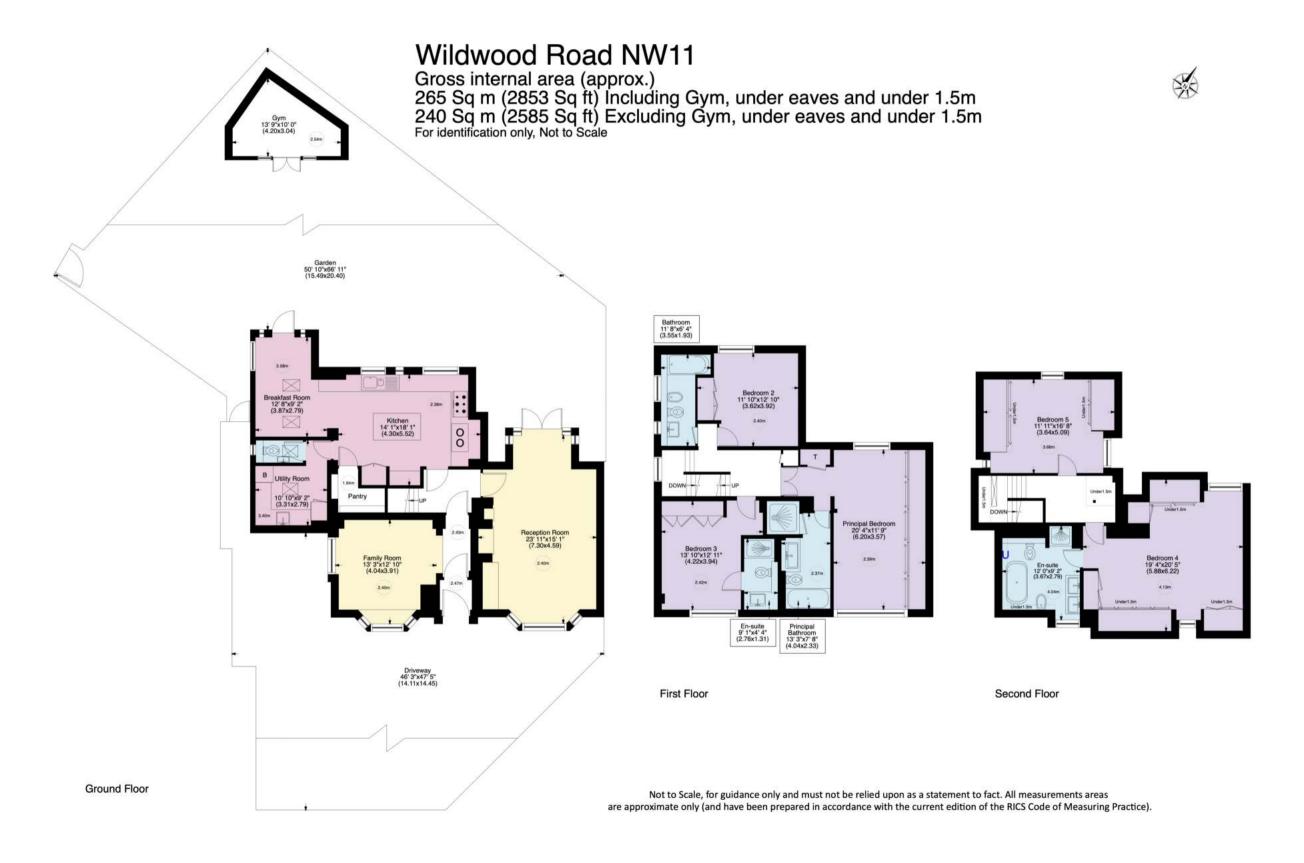

Arranged over three floors, the flexible accommodation comprises of: entrance hall, family room, reception room, principal bedroom suite, four further bedrooms, three en-suite bathrooms, country style kitchen & breakfast room, generous utility room, guest cloakroom, a summer house gym, sun facing garden and off-street driveway parking.