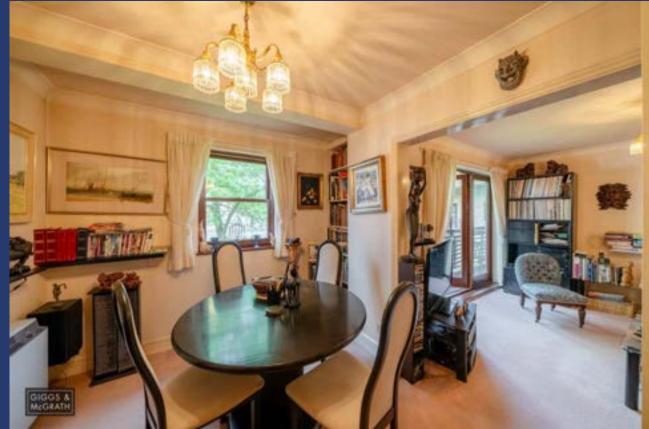

Step into the open plan dining room and lounge area, perfectly designed to maximize space and natural light.

This beautiful living space creates a warm and inviting atmosphere, perfect for relaxation or entertaining friends. The separate kitchen provides a functional and practical space, with ample storage.