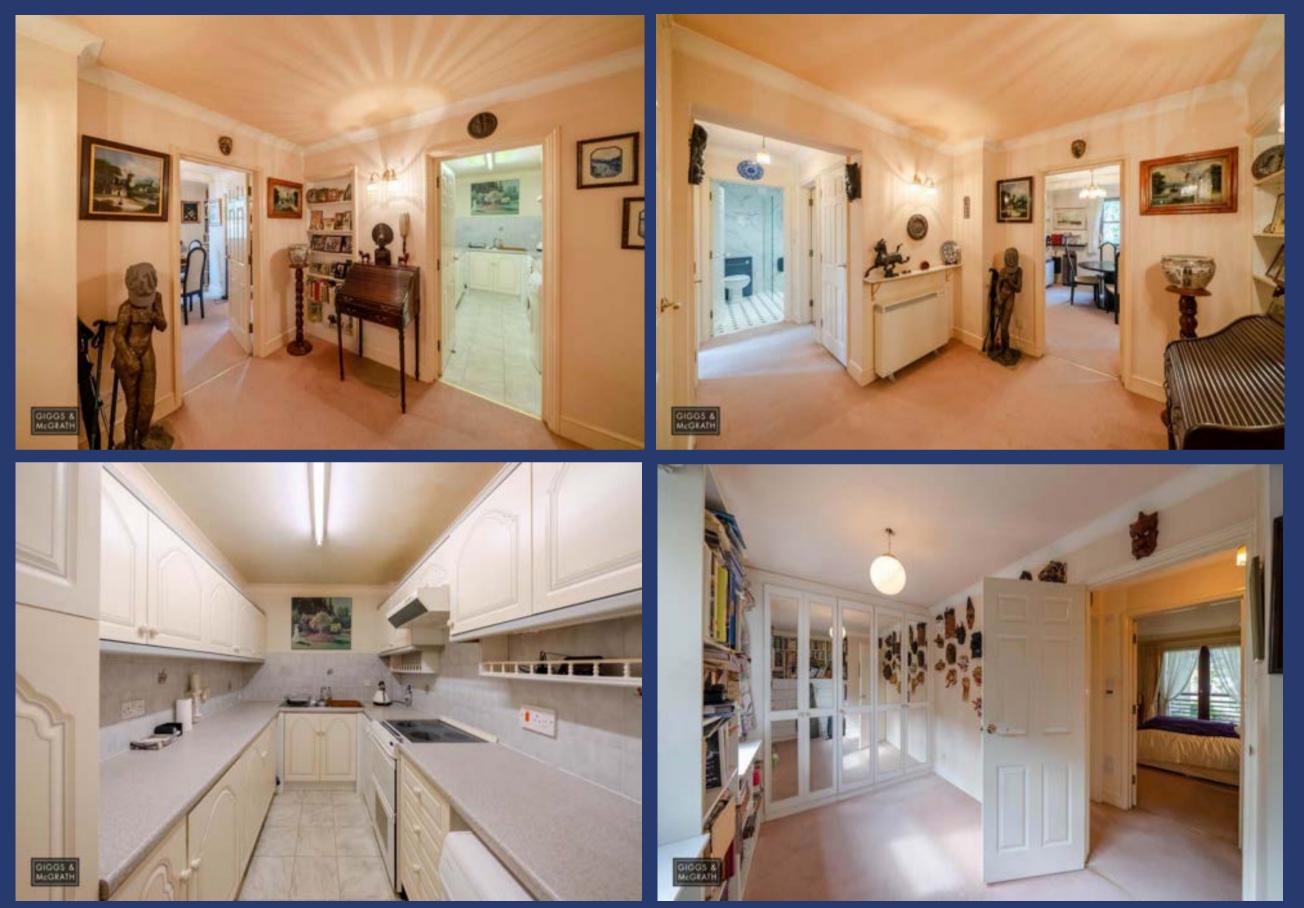

The property comprises two double bedrooms, providing ample space for a couple or single individual looking to downsize comfortably. Whether it's hosting family, accommodating guests, these versatile rooms effortlessly adapt to your needs.

Step into the open plan dining room and lounge area, perfectly designed to maximize space and natural light.

This beautiful living space creates a warm and inviting atmosphere, perfect for relaxation or entertaining friends. The separate kitchen provides a functional and practical space, with ample storage.