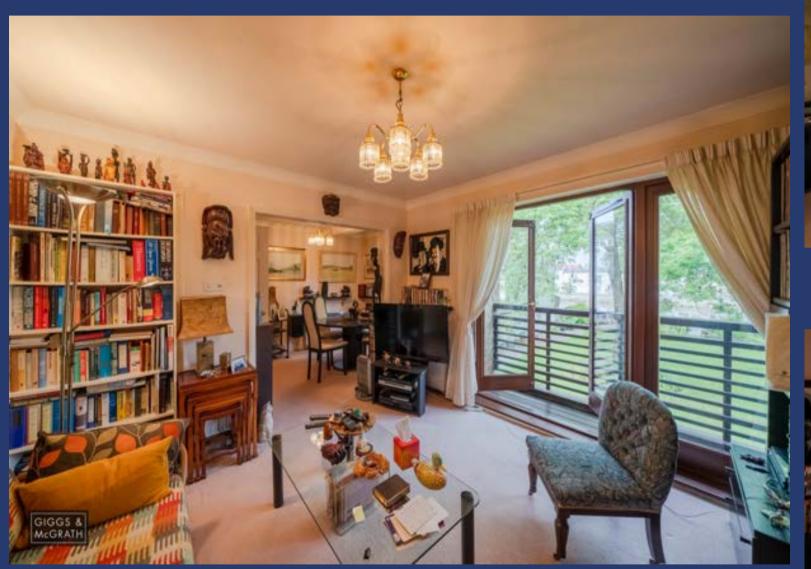

Step into the open plan dining room and lounge area, perfectly designed to maximize space and natural light.

This beautiful living space creates a warm and inviting atmosphere, perfect for relaxation or entertaining friends. The separate kitchen provides a functional and practical space, with ample storage.

One of the most exceptional features of this apartment, is its expansive balconies to both the living room and principle bedroom and stunning views over the river and communal gardens. Simply enjoy the peacefulness of the surrounding nature.