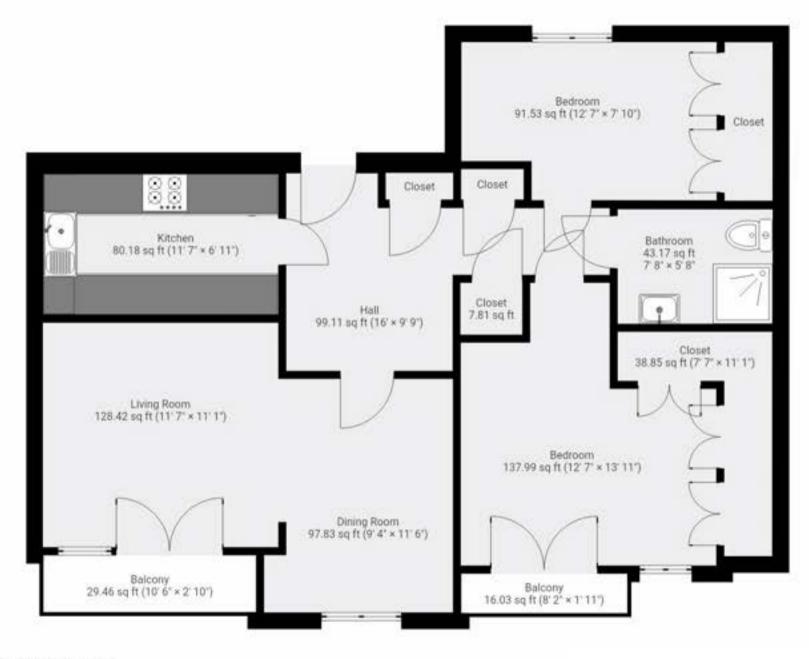

The property comprises two double bedrooms, providing ample space for a couple or single individual looking to downsize comfortably. Whether it's hosting family, accommodating guests, these versatile rooms effortlessly adapt to your needs.

Step into the open plan dining room and lounge area, perfectly designed to maximize space and natural light.

This beautiful living space creates a warm and inviting atmosphere, perfect for relaxation or entertaining friends. The separate kitchen provides a functional and practical space, with ample storage.

One of the most exceptional features of this apartment, is its expansive balconies to both the living room and principle bedroom and stunning views over the river and communal gardens. Simply enjoy the peacefulness of the surrounding nature.

Leasehold - 95 Years Remaining Share of Freehold

> Guide Price £300,000 Subject to Contract

15 Bridgefoot St Ives PE27 5EP Approximate Gross Internal Area: 74 sq m/797 sq ft