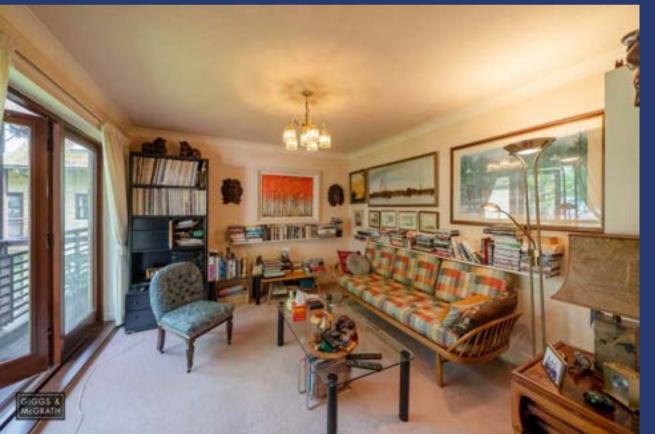

Step into the open plan dining room and lounge area, perfectly designed to maximize space and natural light.

This beautiful living space creates a warm and inviting atmosphere, perfect for relaxation or entertaining friends. The separate kitchen provides a functional and practical space, with ample storage.