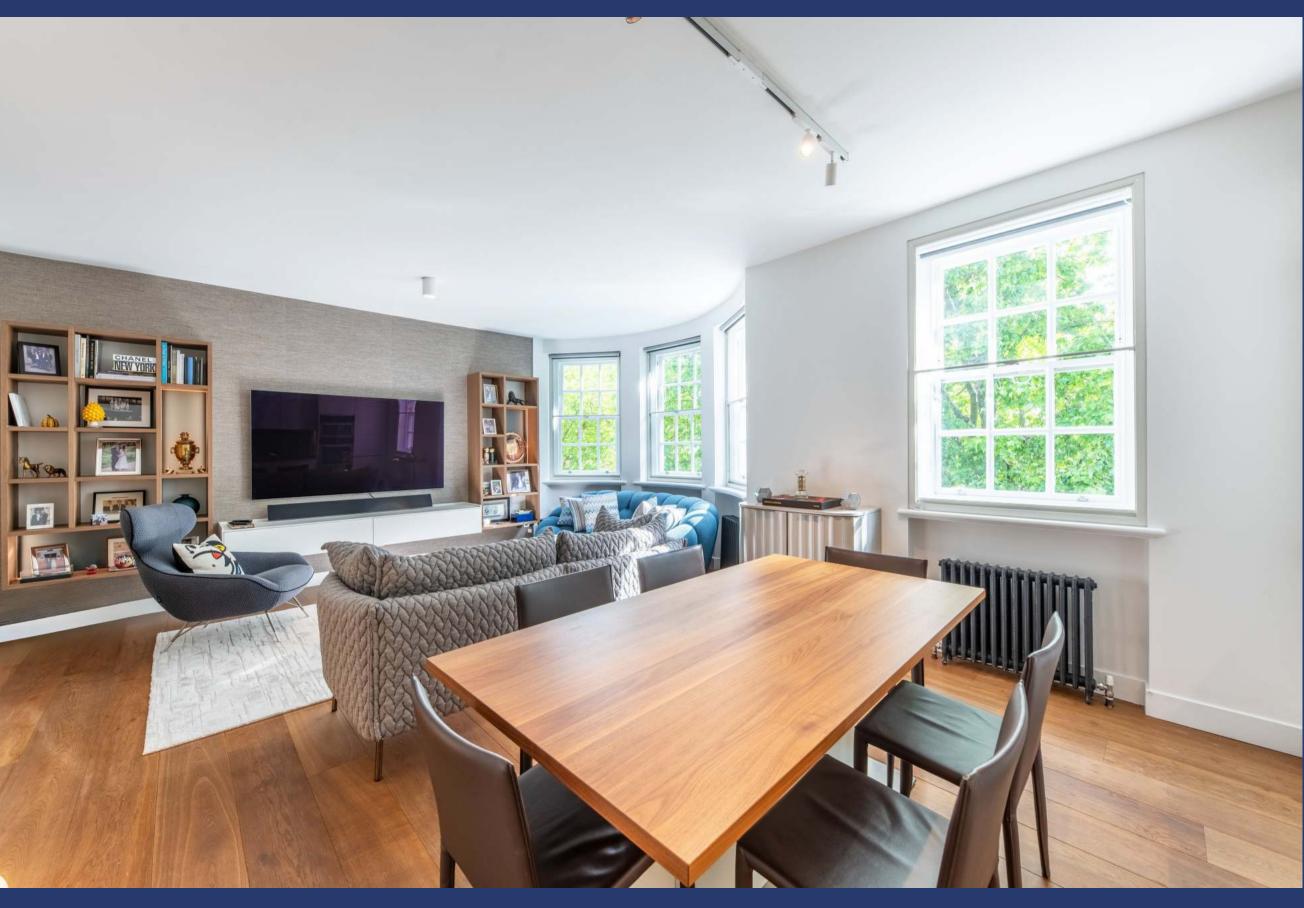

The newly refurbished apartment presents in excellent condition. Comprising of inviting entrance hall, a generous open-plan kitchen/breakfast and reception entertaining space, benefitting from large sun front facing windows. Two double bedrooms, ensuite bathroom & dressing room, family bathroom and separate utility room.

Additionally the apartment benefits from solid wood floors, underfloor heating in the bathrooms + utility room, air-conditioning in the principal bedroom, Miele appliances, wine fridge and exceptional volume with high ceilings throughout.