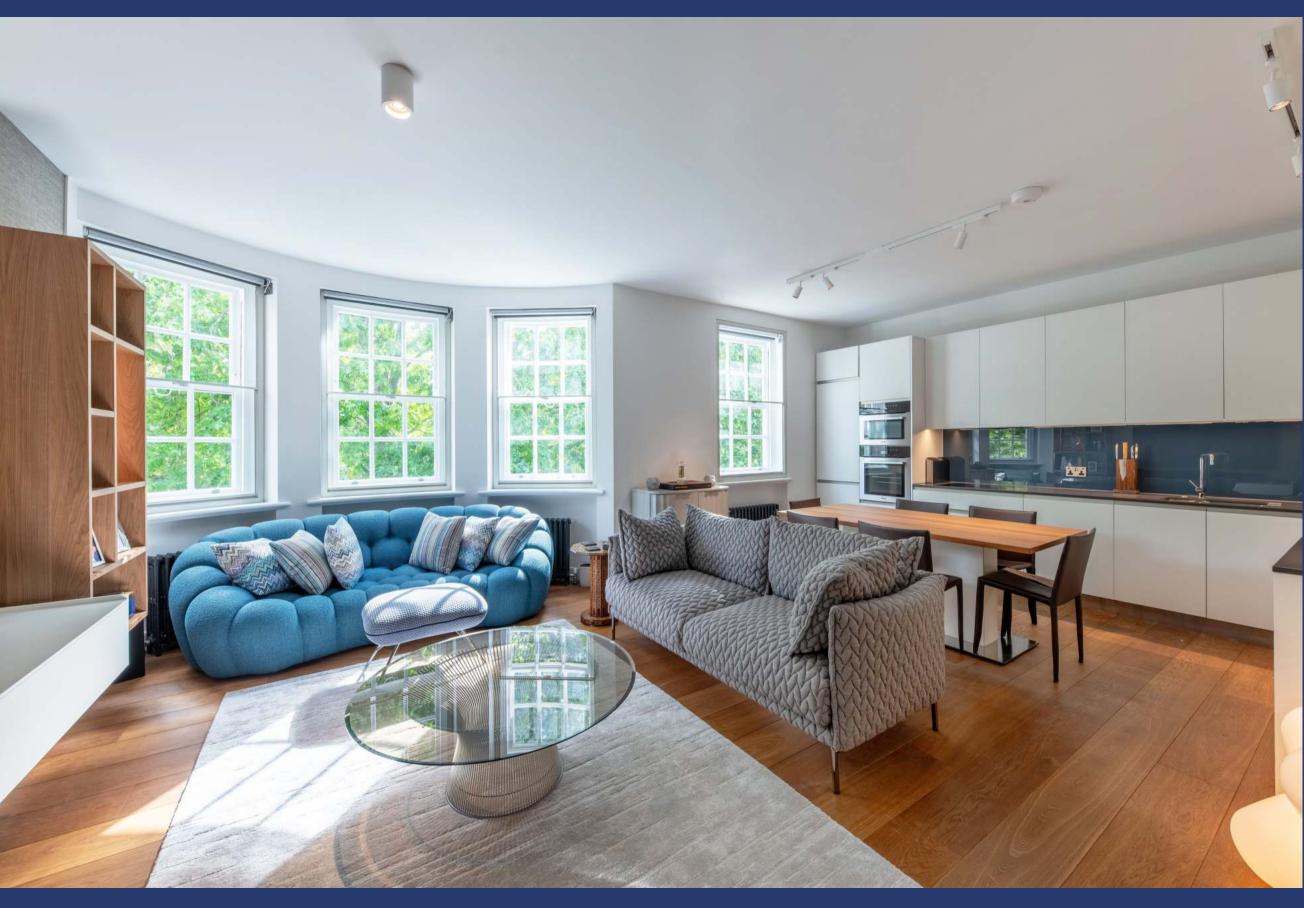

The newly refurbished apartment presents in excellent condition. Comprising of inviting entrance hall, a generous open-plan kitchen/breakfast and reception entertaining space, benefitting from large sun front facing windows. Two double bedrooms, ensuite bathroom & dressing room, family bathroom and separate utility room.

Additionally the apartment benefits from solid wood floors, underfloor heating in the bathrooms + utility room, air-conditioning in the principal bedroom, Miele appliances, wine fridge and exceptional volume with high ceilings throughout.