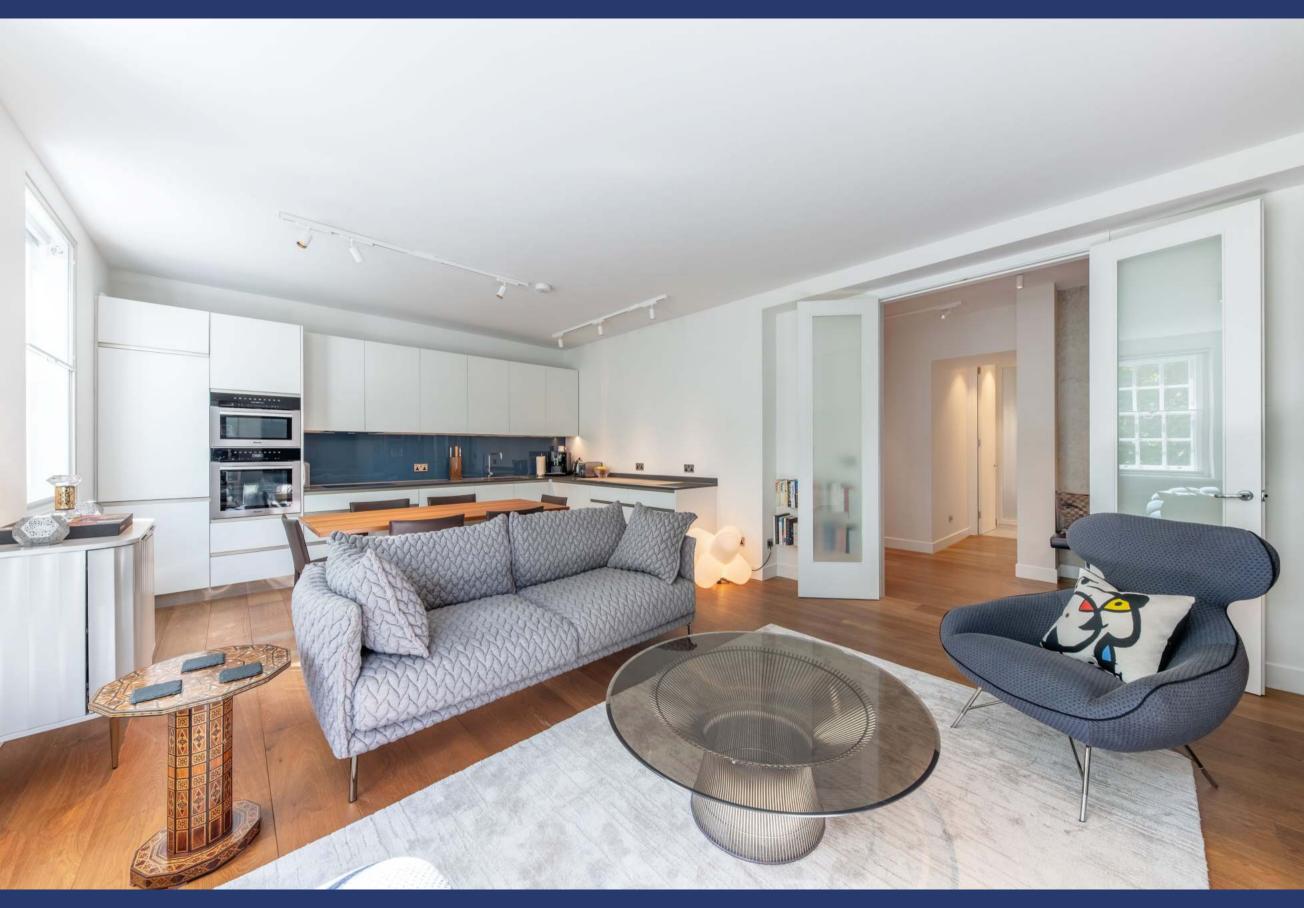

The newly refurbished apartment presents in excellent condition. Comprising of inviting entrance hall, a generous open-plan kitchen/breakfast and reception entertaining space, benefitting from large sun front facing windows. Two double bedrooms, ensuite bathroom & dressing room, family bathroom and separate utility room.

Additionally the apartment benefits from solid wood floors, underfloor heating in the bathrooms + utility room, air-conditioning in the principal bedroom, Miele appliances, wine fridge and exceptional volume with high ceilings throughout.