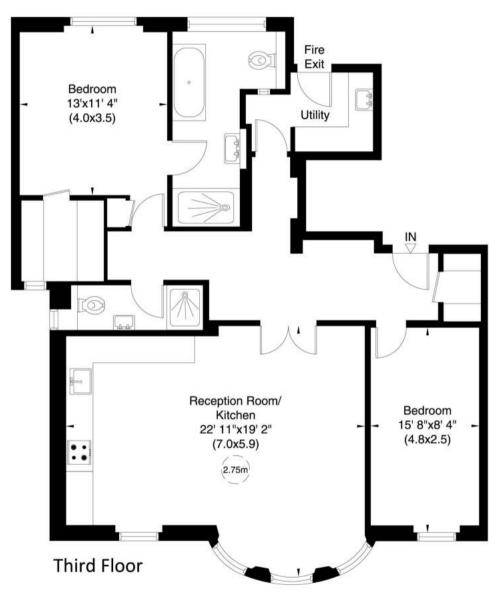

## Avenue Lodge, Avenue Road, NW8

Approximate Gross Internal Area 104 sq m/ 1120 sq ft

Not to Scale, for identification only

For guidance only and must not be relied upon as a statement of fact or used for valuation purposes.

All measurements and areas are approximate only (and have been prepared in accordance with the current edition of the RICS Code of Measuring Practice).