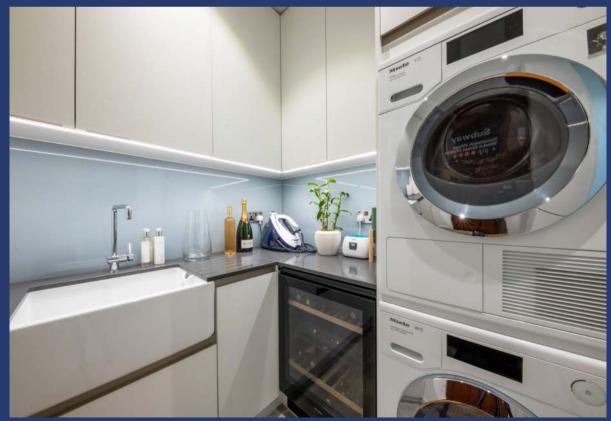

The newly refurbished apartment presents in excellent condition. Comprising of inviting entrance hall, a generous open-plan kitchen/breakfast and reception entertaining space, benefitting from large sun front facing windows. Two double bedrooms, ensuite bathroom & dressing room, family bathroom and separate utility room.

Additionally the apartment benefits from solid wood floors, underfloor heating in the bathrooms + utility room, air-conditioning in the principal bedroom, Miele appliances, wine fridge and exceptional volume with high ceilings throughout.