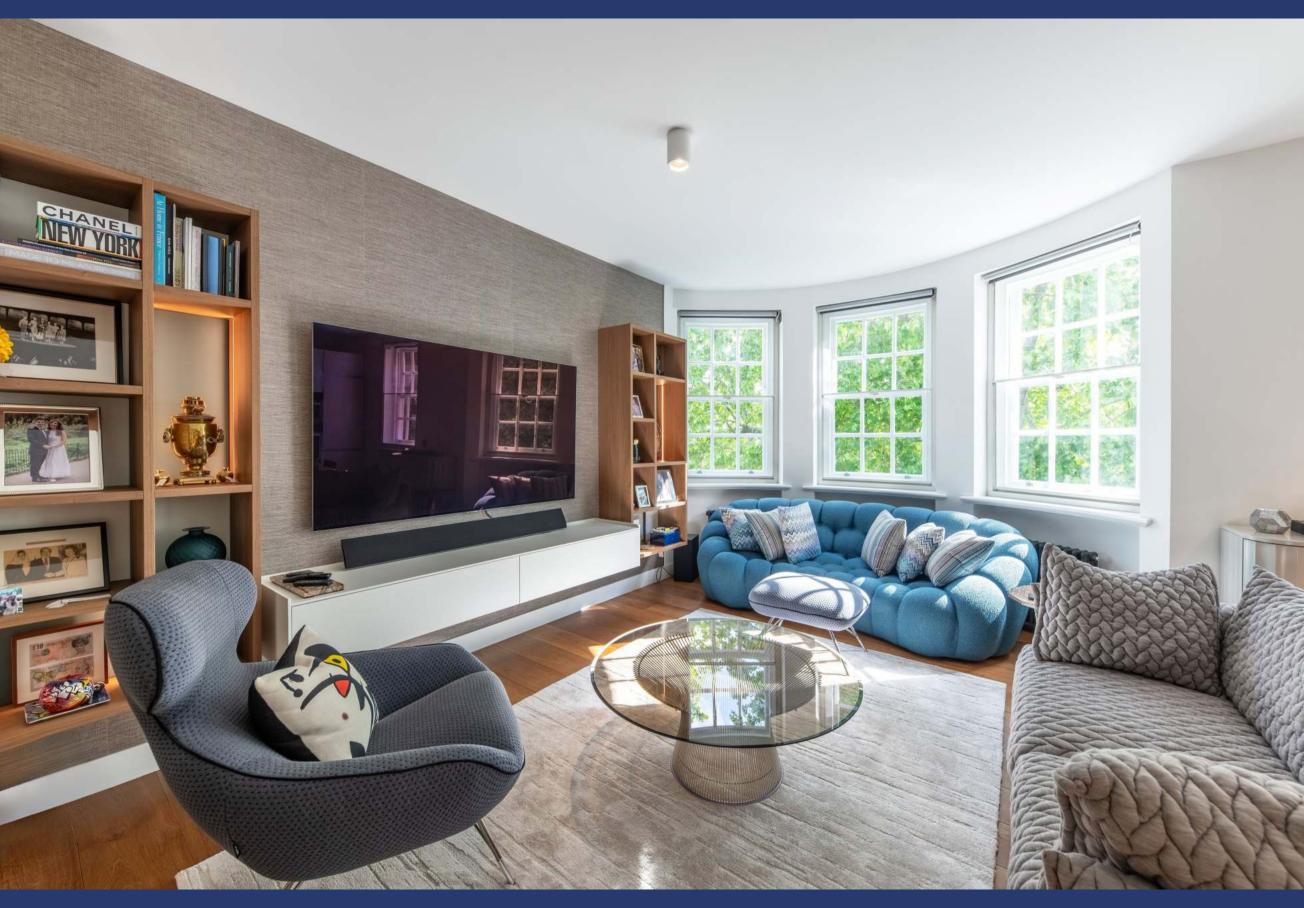

The newly refurbished apartment presents in excellent condition. Comprising of inviting entrance hall, a generous open-plan kitchen/breakfast and reception entertaining space, benefitting from large sun front facing windows. Two double bedrooms, ensuite bathroom & dressing room, family bathroom and separate utility room.

Additionally the apartment benefits from solid wood floors, underfloor heating in the bathrooms + utility room, air-conditioning in the principal bedroom, Miele appliances, wine fridge and exceptional volume with high ceilings throughout.