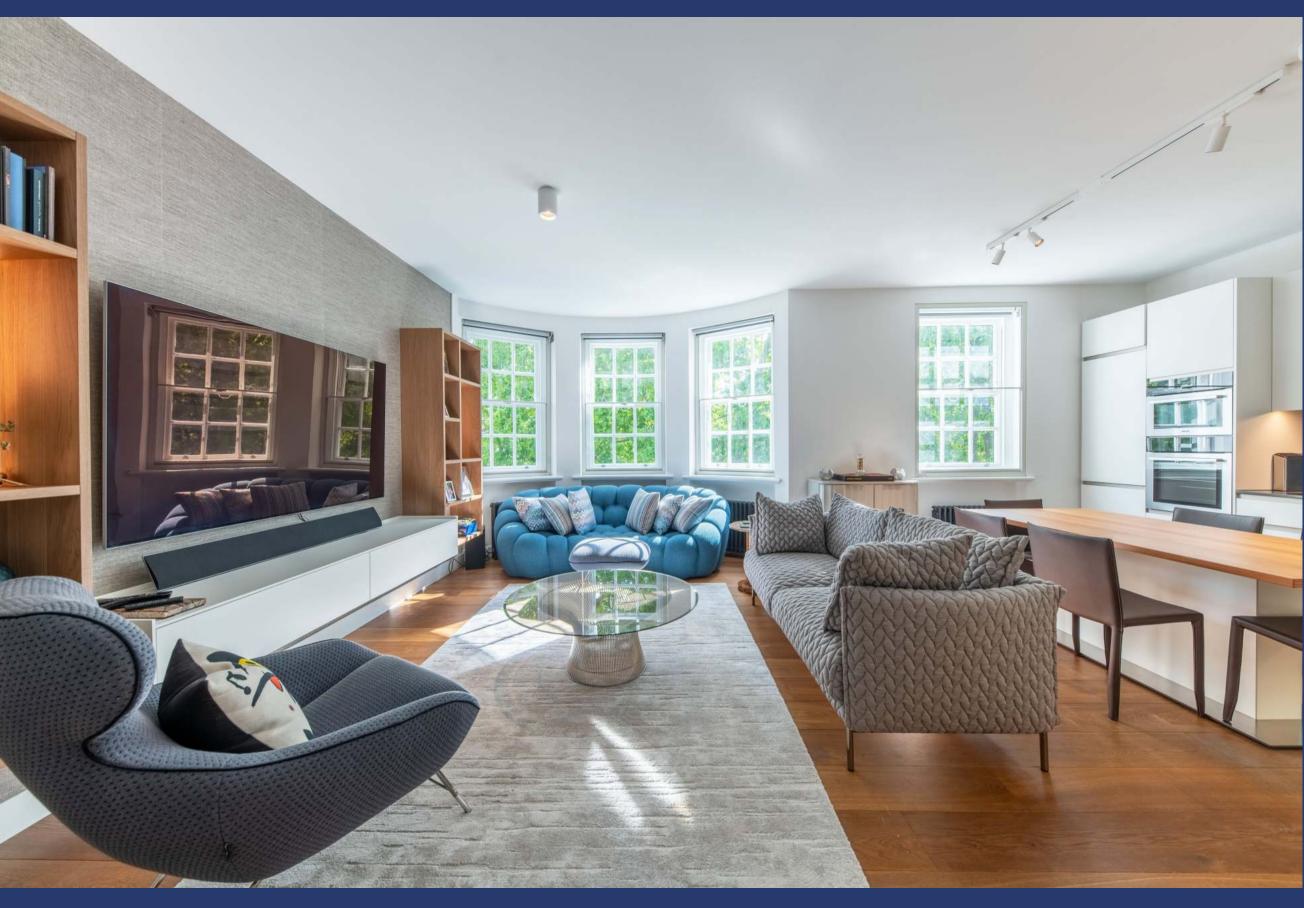

The newly refurbished apartment presents in excellent condition. Comprising of inviting entrance hall, a generous open-plan kitchen/breakfast and reception entertaining space, benefitting from large sun front facing windows. Two double bedrooms, ensuite bathroom & dressing room, family bathroom and separate utility room.

Additionally the apartment benefits from solid wood floors, underfloor heating in the bathrooms + utility room, air-conditioning in the principal bedroom, Miele appliances, wine fridge and exceptional volume with high ceilings throughout.