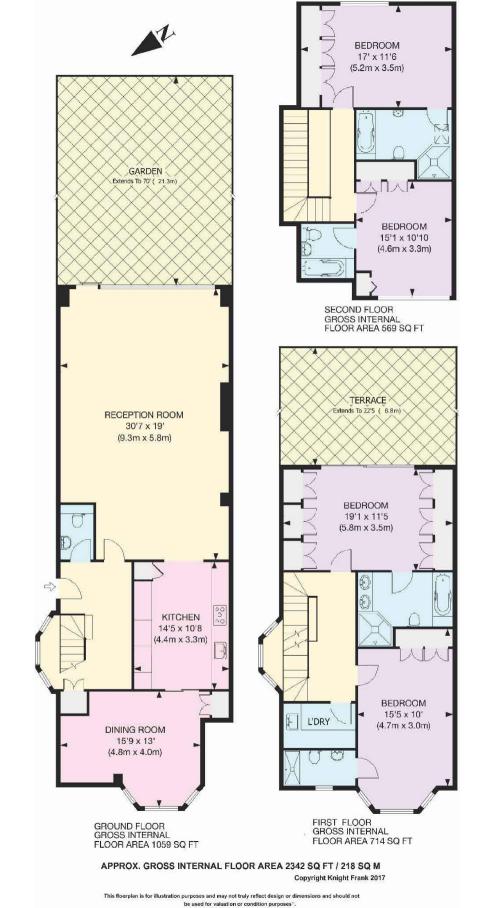

## **ACCOMMODATION**

4 BEDROOMS, 4 EN-SUITE BATHROOMS, DOUBLE ASPECT RECEPTION ROOM, FULLY FITTED KITCHEN, FAMILY ROOM/STUDY, GUEST W/C

## **AMENITIES**

OFF STREET PARKING, GARAGE, PATIO, PRIVATE GARDEN

**PRICE** 

£4,400 Per Week Subject to Contract